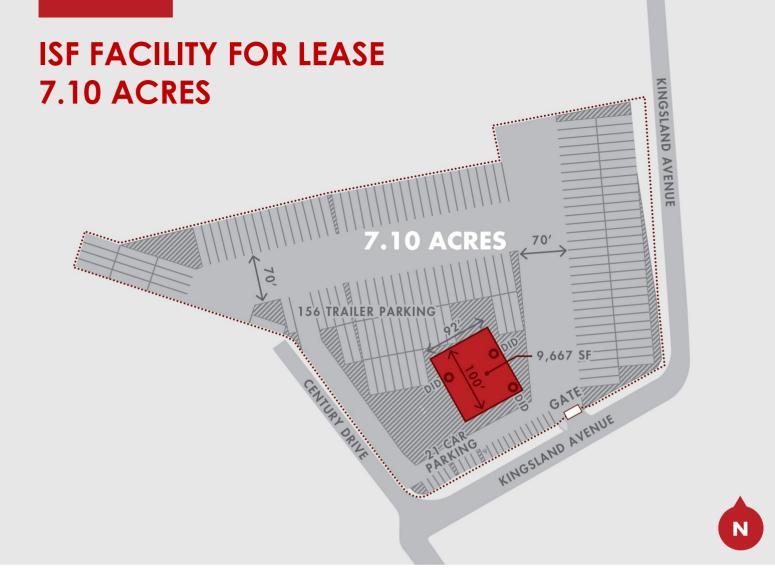

# ISF FACILITY FOR LEASE 7.10 ACRES

#### COMMENTS

- Fully Renovated ISF | Truck Terminal Facility
- 7.10-Acres Fully Paved, Fenced and Lit
- 3 Drive-In Repair Bays
- 156 Truck Parking Positions
- Access to the New Jersey Turnpike (I-95) via Route 3
- Access to Port Newark Container Terminal via 21 and I-95
- Professionally Owned & Managed

### **BUILDING DETAILS**

5 282.1

| Building Size        | 9,667 SF                                                               |
|----------------------|------------------------------------------------------------------------|
| Office Size          | 1,131 SF                                                               |
| Acres                | 7.10                                                                   |
| Trailer Parking      | 156 Stalls                                                             |
| Car Parking          | 21 Stalls (Expandable)                                                 |
| Drive-In Repair Bays | 4 (Expandable)                                                         |
| Ceiling Height       | 18′                                                                    |
| Sprinkler            | Wet                                                                    |
| Additional Features  | Floor Drains, Air Lines, Fueling<br>Station & High Speed Roll Up Doors |