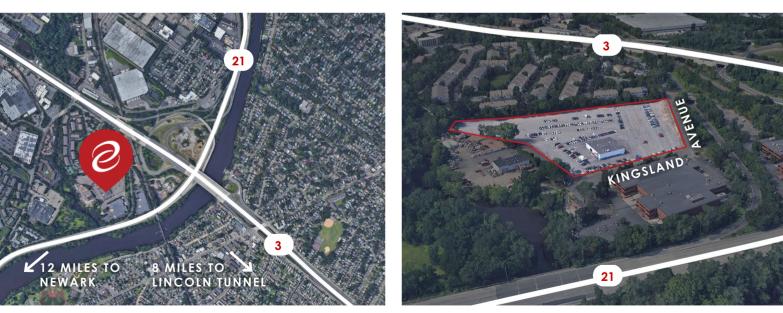

#### ACCESS

- New Jersey Turnpike 6.0 Miles
- Lincoln Tunnel 8.0 Miles
- Port Newark Container Terminal 13.5 Miles