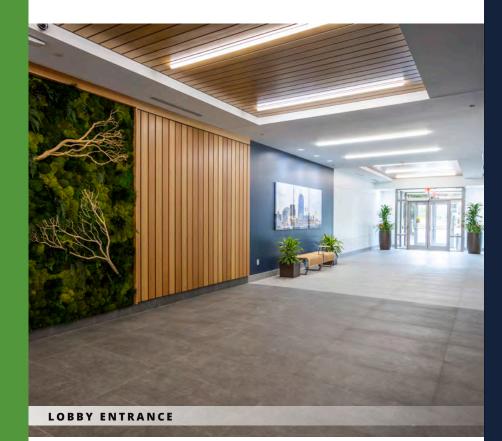

#### RENOVATIONS & HIGHLIGHTS

With a fresh set of renovations completed in August 2023, Landings Park features a contemporary, new lobby entrance, modern fitness center and tenant lounge, all designed to provide tenants with a first-class experience that exceeds today's evolving business demands.

# RENOVATED AMENITIES