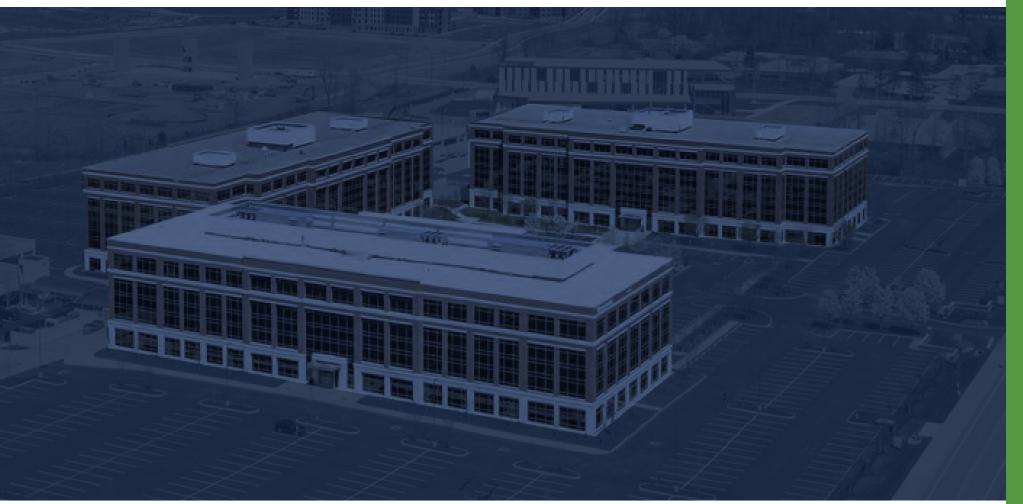

# AN INSPIRING WORKPLACE

The beautiful Landings Park offers 490,000 SF of Class A office space, across three buildings that each feature contemporary design, first-class amenities and an inspiring workplace environment characterized by abundant daylight, sweeping 360-degree views and amazing access to Summit Park.

Landings Park had a complete transformation that now features even more amenities to benefit tenants of each building, including a new fitness center, 50-person common conference center, tenant lounge, and beautiful outdoor amenity area.

#### RENOVATIONS & HIGHLIGHTS

With a fresh set of renovations completed in August 2023, Landings Park features a contemporary, new lobby entrance, modern fitness center and tenant lounge, all designed to provide tenants with a first-class experience that exceeds today's evolving business demands.