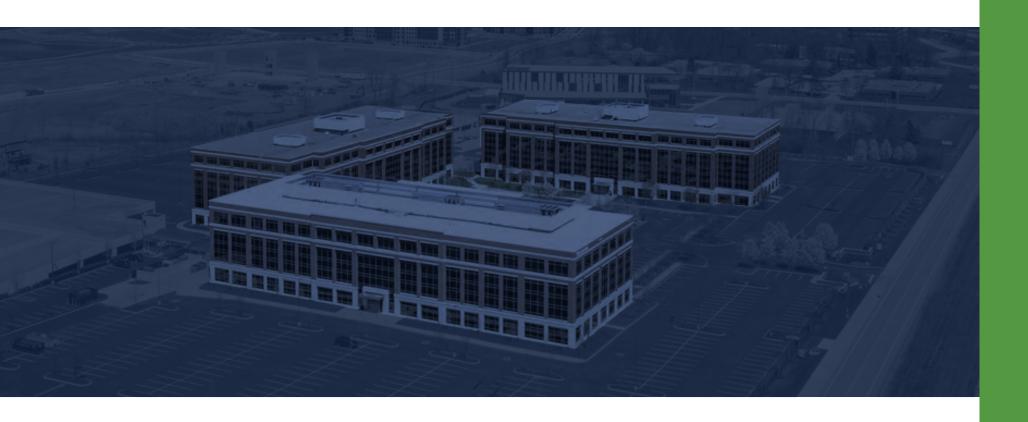

# LANDINGS

# AN INSPIRING WORKPLACE

The beautiful Landings Park offers 490,000 SF of Class A office space, across three buildings that each feature contemporary design, first-class amenities and an inspiring workplace environment characterized by abundant daylight, sweeping 360-degree views and amazing access to Summit Park.

Landings Park had a complete transformation that now features even more amenities to benefit tenants of each building, including a new fitness center, 50-person common conference center, tenant lounge, and beautiful outdoor amenity area.