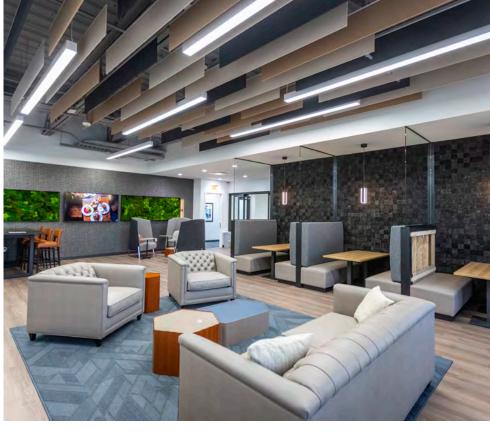

Landings Park had a complete transformation that now features even more amenities to benefit tenants of each building, including a new fitness center, 50-person common conference center, tenant lounge, and beautiful outdoor amenity area.

#### RENOVATIONS & HIGHLIGHTS

With a fresh set of renovations completed in August 2023, Landings Park features a contemporary, new lobby entrance, modern fitness center and tenant lounge, all designed to provide tenants with a first-class experience that exceeds today's evolving business demands.