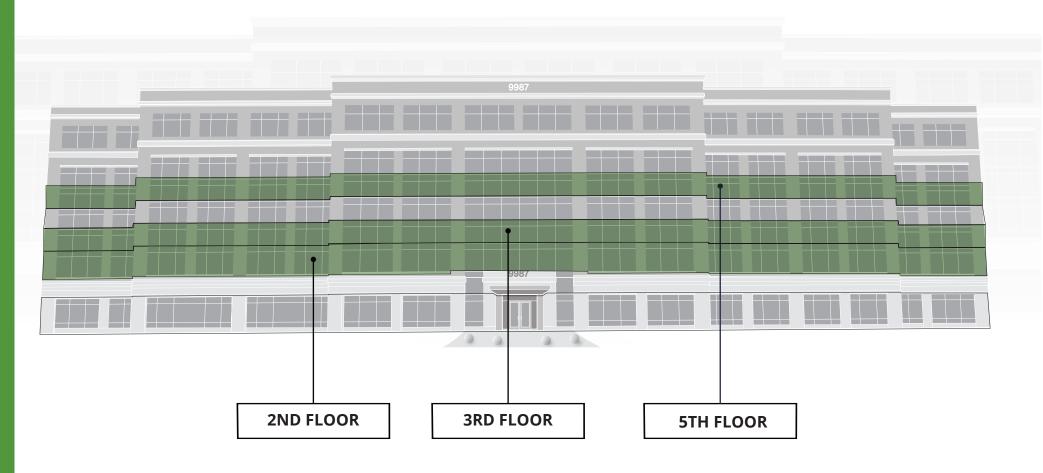

#### LANDINGS 1 STACKING PLAN

BASE RENT - \$17.75/RSF

#### 3RD FLOOR LANDINGS 1 I 37,446 RSF

#### 5TH FLOOR LANDINGS 1 I 37,446 RSF