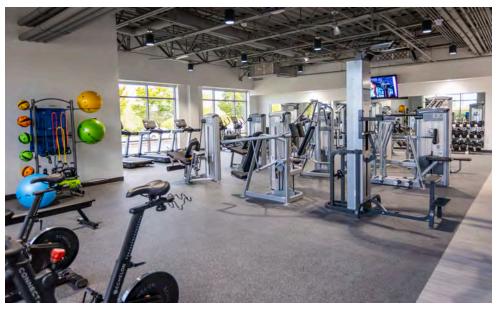

Landings Park had a complete transformation that now features even more amenities to benefit tenants of each building, including a new fitness center, 50-person common conference center, tenant lounge, and beautiful outdoor amenity area.

#### RENOVATIONS & HIGHLIGHTS

With a fresh set of renovations completed in August 2023, Landings Park features a contemporary, new lobby entrance, modern fitness center and tenant lounge, all designed to provide tenants with a first-class experience that exceeds today's evolving business demands.

M

NEW, STATE-OF-THE-ART FITNESS CENTER

LANDINGS I COMPLETING A LARGER SHARED CONFERENCE ROOM THAT WILL HOLD UP TO 50 PEOPLE

ADDITIONALLY, LANDINGS 2 HAS A NEW SHARED CONFERENCE ROOM THAT HOLDS 32 PEOPLE

SPACIOUS, NEW TENANT LOUNGE