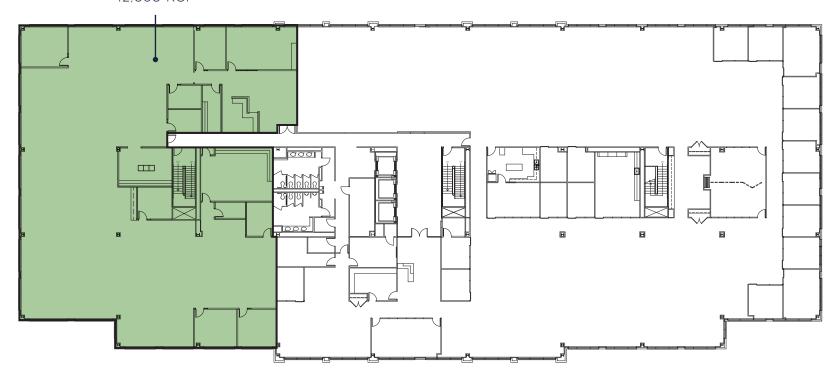

#### 5TH FLOOR LANDINGS 2 I 12,805 RSF

#### **AVAILABLE**

SUITE 540 12,805 RSF