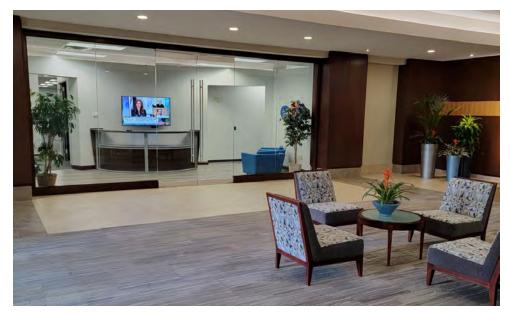

Landings Park had a complete transformation that now features even more amenities to benefit tenants of each building, including a new fitness center, 50-person common conference center, tenant lounge, and beautiful outdoor amenity area.

#### RENOVATIONS & HIGHLIGHTS

With a fresh set of renovations completed in August 2023, Landings Park features a contemporary, new lobby entrance, modern fitness center and tenant lounge, all designed to provide tenants with a first-class experience that exceeds today's evolving business demands.

# RENOVATED AMENITIES