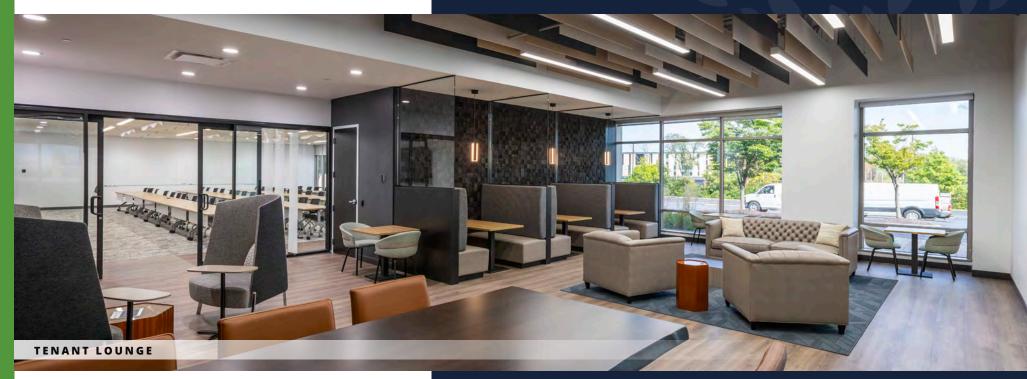

Landings Park had a complete transformation that now features even more amenities to benefit tenants of each building, including a new fitness center, 50-person common conference center, tenant lounge, and beautiful outdoor amenity area.

#### RENOVATIONS & HIGHLIGHTS

With a fresh set of renovations completed in August 2023, Landings Park features a contemporary, new lobby entrance, modern fitness center and tenant lounge, all designed to provide tenants with a first-class experience that exceeds today's evolving business demands.

M

NEW, STATE-OF-THE-ART FITNESS CENTER

LANDINGS I COMPLETING A LARGER SHARED CONFERENCE ROOM THAT WILL HOLD UP TO 50 PEOPLE

ADDITIONALLY, LANDINGS 2 HAS A NEW SHARED CONFERENCE ROOM THAT HOLDS 32 PEOPLE

SPACIOUS, NEW TENANT LOUNGE