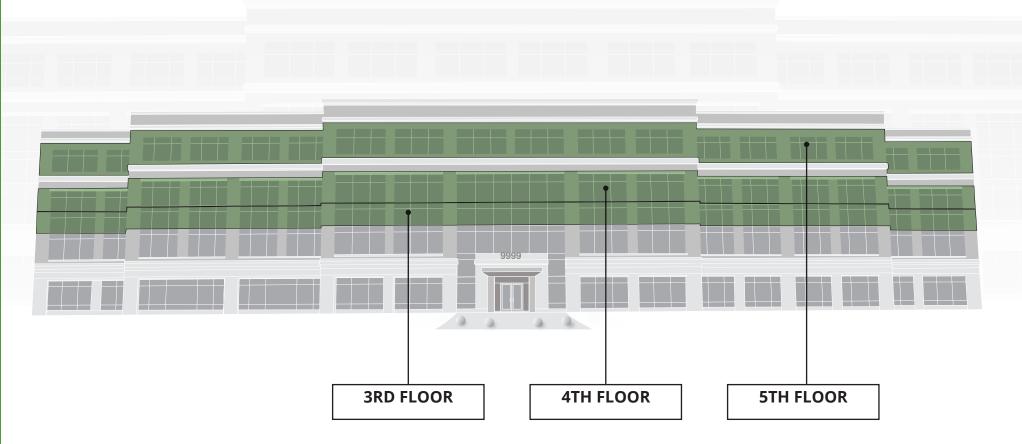

#### LANDINGS 1 STACKING PLAN

BASE RENT - \$17.75/RSF

#### 3RD FLOOR LANDINGS 1 I 37,446 RSF

#### 4TH FLOOR LANDINGS 1 I 37,446 RSF

#### 5TH FLOOR LANDINGS 1 I 37,446 RSF