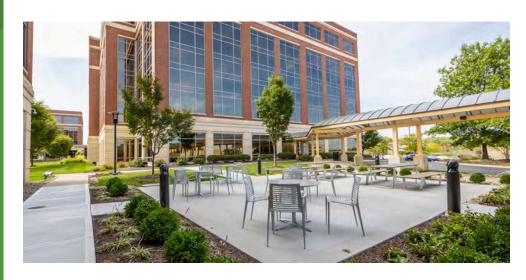

Landings Park had a complete transformation that now features even more amenities to benefit tenants of each building, including a new fitness center, 50-person common conference center, tenant lounge, and beautiful outdoor amenity area.

GRAB-AND-GO SELF-SERVICE
MARKETPLACE SERVING BREAKFAST
AND LUNCH

ABUNDANT ON-SITE PARKING WITH COVERED GARAGE (5.2/1000 SF)

EASY ACCESS TO THE 150-ACRE SUMMIT PARK, WITH EXTENSIVE WALKING TRAILS, EVENTS, DINING AND MORE