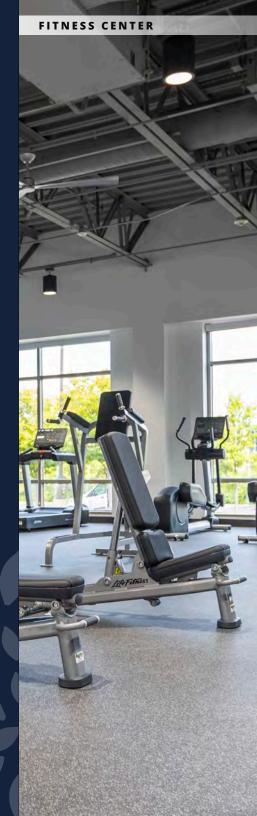

Landings Park had a complete transformation that now features even more amenities to benefit tenants of each building, including a new fitness center, 50-person common conference center, tenant lounge, and beautiful outdoor amenity area.

#### RENOVATIONS & HIGHLIGHTS

With a fresh set of renovations completed in August 2023, Landings Park features a contemporary, new lobby entrance, modern fitness center and tenant lounge, all designed to provide tenants with a first-class experience that exceeds today's evolving business demands.

M

NEW, STATE-OF-THE-ART FITNESS CENTER

LANDINGS I COMPLETING A LARGER SHARED CONFERENCE ROOM THAT WILL HOLD UP TO 50 PEOPLE

ADDITIONALLY, LANDINGS 2 HAS A NEW SHARED CONFERENCE ROOM THAT HOLDS 32 PEOPLE

SPACIOUS, NEW TENANT LOUNGE