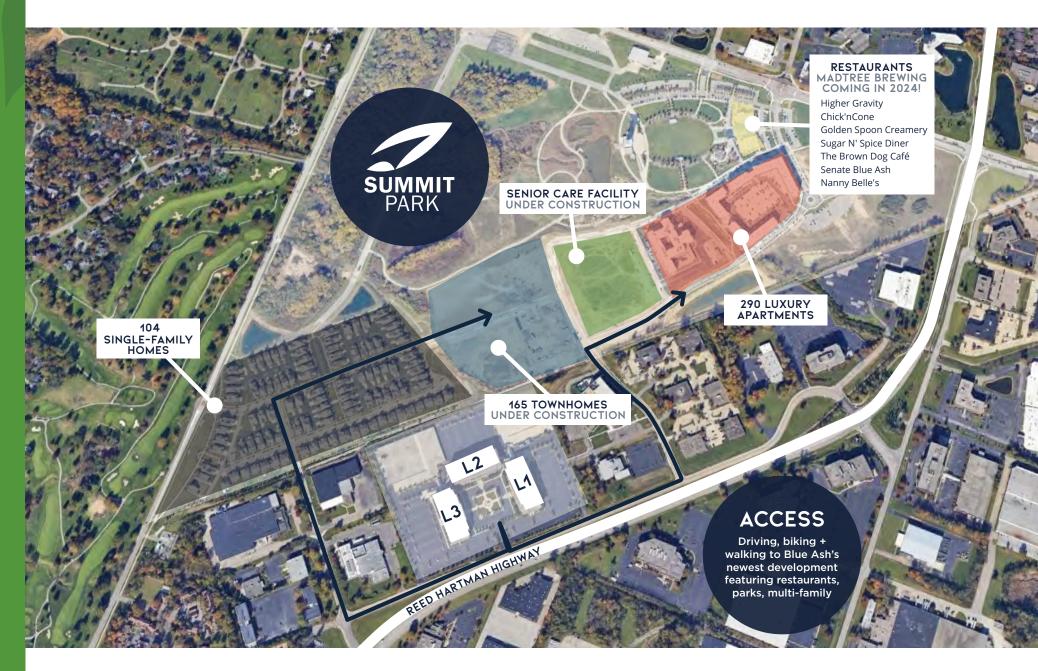

37       | Sleep Bee Café                          | 26 | Target                           | 14 | Extended Stay America           |
| 38<br>39 | Mac's Pizza Pub<br>Catch-a-Fire Pizza   | 27 | Big Lots                         |    |                                 |
| 39       | Cattri-d-FITE PIZZa                     | 21 | DIE COG                          |    |                                 |

"The City of Blue Ash continues to build on its tradition as one of the top office markets in the Midwest. Its business-friendly environment, numerous amenities, abundant green space, and easy access to all points in the region, make Blue Ash a popular destination for local, regional and national companies!"

— DAN JOHNSON, Director, Blue Ash Economic Development



## MEET OUR NEWEST NEIGHBOR



# LANDINGS PARK















#### LANDINGS 1 STACKING PLAN



BASE RENT - \$17.75/RSF



#### 3RD FLOOR LANDINGS 1 I 37,446 RSF







#### 4TH FLOOR LANDINGS 1 I 37,446 RSF







#### 5TH FLOOR LANDINGS 1 I 37,446 RSF







#### LANDINGS 2 Stacking plan



BASE RENT - \$15.75/RSF



#### 2ND FLOOR LANDINGS 2 I 17,162 RSF





#### 3RD FLOOR LANDINGS 2 | 12,656 RSF





#### 5TH FLOOR LANDINGS 2 I 12,805 RSF

#### **AVAILABLE**

SUITE 540 12,805 RSF





#### **SCOTT ABERNETHY**

scott.abernethy@cushwake.com 513 763 3013

#### **DIGGER DALEY**

digger.daley@cushwake.com 513 763 3028

#### **PHIL RASEY**

phil.rasey@vantrustre.com 614 745 0616