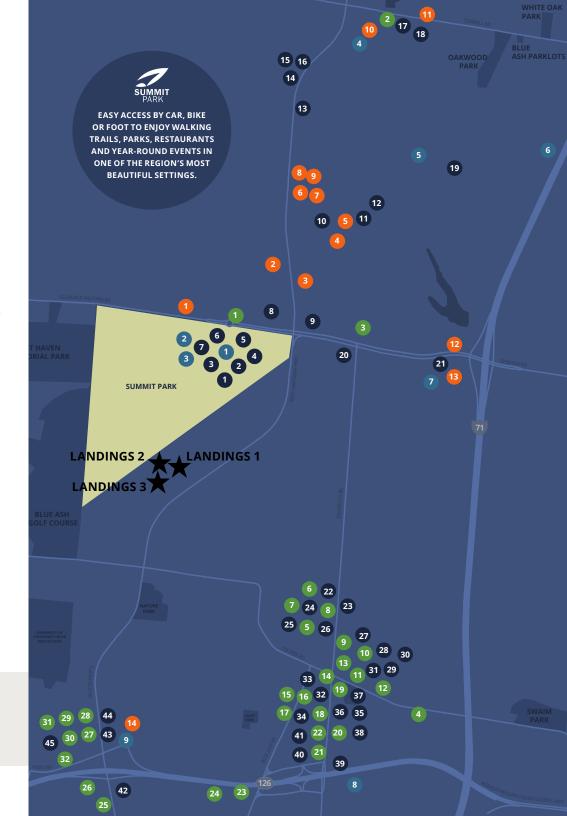

GRAB-AND-GO SELF-SERVICE
MARKETPLACE SERVING BREAKFAST
AND LUNCH

ABUNDANT ON-SITE PARKING WITH COVERED GARAGE (5.2/1000 SF)

EASY ACCESS TO THE 150-ACRE SUMMIT PARK, WITH EXTENSIVE WALKING TRAILS, EVENTS, DINING AND MORE

INSTANT ACCESS TO/FROM REED
HARTMAN HIGHWAY, I-71, I-275 & RONALD
REAGAN CROSS COUNTY HIGHWAY

### BLUE ASH AREA AMENITIES

|          | Restaurants                             | 40 | Rokaru Ramen                     | 28 | Kohls                           |
|----------|-----------------------------------------|----|----------------------------------|----|---------------------------------|
| 1        | Higher Gravity                          | 41 | Donato's Pizza                   | 29 | Great Clips                     |
| 2        | Chick'nCone                             | 42 | Fisch's Big Boy                  |    |                                 |
| 3        | Golden Spoon Creamery                   | 43 | Skyline Chili                    | 30 | Pet Supplies Plus               |
| 4        | Sugar N' Spice Diner                    | 44 | Taco Bell                        | 31 | Kroger                          |
| 5        | The Brown Dog Café                      | 45 | McDonald's                       | 32 | PNC Bank                        |
| 6        | Senate Blue Ash                         | _  |                                  | _  |                                 |
| 7        | Nanny Belle's                           |    | Retail                           |    | Entertainment                   |
| 8        | Buffalo Wild Wings                      | 1  | Huntington Bank                  | 1  | The Ice Rink at Summit Park     |
| 9        | Firehouse Grill & Brewery               | 2  | US Bank                          |    |                                 |
| 10       | Apple Spice Junction                    |    |                                  | 2  | Summit Park Entertainment Stage |
| 11       | Sammy's Craft Burgers & Beers           | 3  | Our Flowers & Baskets            | 3  | Observation Tower               |
| 12       | Through The Garden                      | 4  | Pimpkin's Market                 | 4  | Swing Fit Golf Club             |
| 13       | DiBella's Subs                          | 5  | Leslie's                         | 5  | Climb Time of Blue Ash          |
| 14       | Wendy's                                 | 6  | Taylor Healey Jewelry            | 6  | Range USA                       |
| 15       | Milya Café                              | 7  | Pet Wants Blue Ash               | 7  | Run Jump-n-Play                 |
| 16       | Panera Bread                            | 8  | Trek Bicycle                     | 8  | YMCA                            |
| 17       | Arby's                                  | 9  | FedEx Office Print & Ship Center | -  |                                 |
| 18       | Skyline Chili                           | 10 | Tide Cleaners                    | 9  | Crossgate Lanes                 |
| 19<br>20 | Fretboard Brewing Company City Barbeque |    |                                  |    |                                 |
| 21       | Bob Evans                               | 11 | Walgreens                        |    | Hotels                          |
| 22       | Qdoba                                   | 12 | Great Clips                      | 1  | Wingate                         |
| 23       | Jimmy John's                            | 13 | The UPS Store                    | 2  | Embassy Suites                  |
| 24       | Pizza Hut                               | 14 | US Bank                          | 3  | Courtyard by Marriott           |
| 25       | Penn Station East Coast Subs            | 15 | The Benchmark Outdoor Outfitters |    |                                 |
| 26       | Marx Bagels                             | 16 | Cappel's                         | 4  | MainStay Suites                 |
| 27       | Starbucks                               | 17 | Fleet Feet                       | 5  | Hampton Inn                     |
| 28       | Bruegger's Bagels                       | 18 | Truist                           | 6  | Extended Stay America           |
| 29       | Dairy Queen                             | 19 | Wesbanco Bank                    | 7  | Holiday Inn Express & Suites    |
| 30       | LaRosa's Pizza                          |    |                                  | 8  | Comfort Inn                     |
| 31       | Slatt's                                 | 20 | United Dairy Farmers             | 9  | SpringHill Suites               |
| 32       | Blue Ash Chili                          | 21 | AAA                              | 10 | Extended Stay America           |
| 33       | Jersey Mike's Subs                      | 22 | Northside Bank                   | 11 | Hilton Garden Inn               |
| 34       | Currito                                 | 23 | Tesla                            | 12 | Red Roof Inn                    |
| 35       | The Park Pour                           | 24 | Land Rover/Jaguar                |    |                                 |
| 36       | Green Farm Juicery                      | 25 | Chase Bank                       | 13 | Quality Inn                     |
| 37       | Sleep Bee Café                          | 26 | Target                           | 14 | Extended Stay America           |
| 38<br>39 | Mac's Pizza Pub<br>Catch-a-Fire Pizza   | 27 | Big Lots                         |    |                                 |
| 39       | Cattri-d-FITE PIZZa                     | 21 | DIE COG                          |    |                                 |