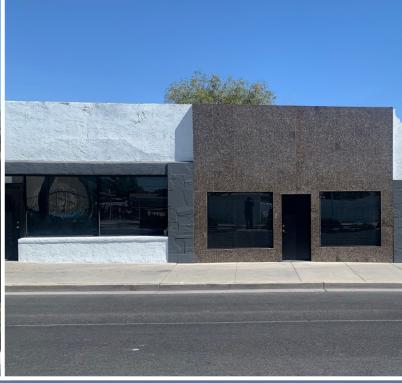

#### **1613 PROPERTY FEATURES**

- 5 Individual Retail Style
  Units Totaling +/- 5,260 SF
- T4-C Zoning Allows for Many Types of Use's
- Built in 1943

- Two Parcels:
  139-35-301-005, 006.
  Total .58 acre or 25,264 SF
- This parcel IS NOT in a 100-year flood zone

## 1613 FREMONT ST