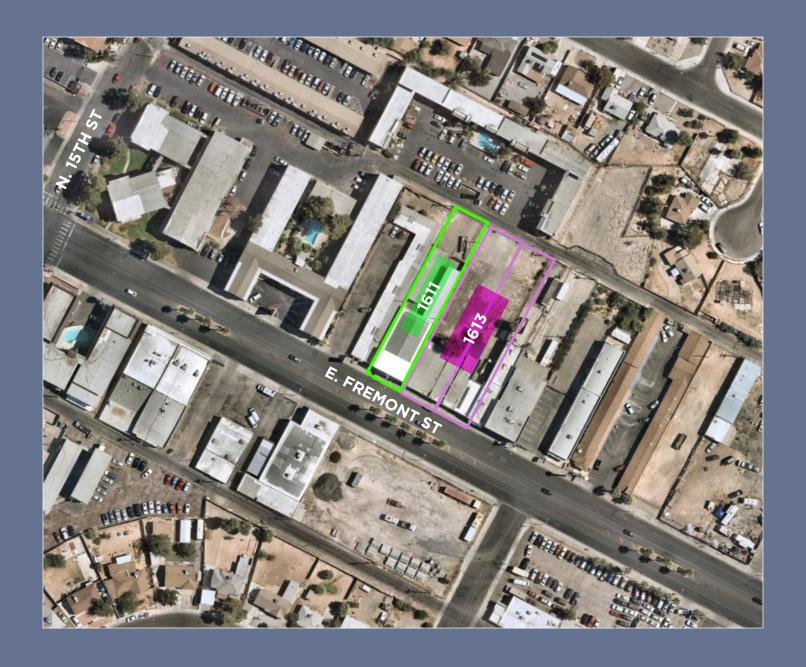

# OFFICE WAREHOUSE YARD & STORAGE BUILDING CENTRAL EAST LAS VEGAS SUB MARKET

\$3,999,999

1611 and 1613 Fremont Street, Las Vegas, 89101

#### **1611 PROPERTY FEATURES**

- Two Story Office offers
  Seven Offices +/- 2,500 SF
- Warehouse +/- 3.200 SF
- Block Storage Building in Yard Aera +/- 1,600 SF
- 64 Linear Feet Fronting Fremont Street

- T4-C Zoning Allows for Many Different Uses
- APN: 139-35-301-004
- Built in 1951
- .29 acre lot

#### **1613 PROPERTY FEATURES**

- 5 Individual Retail Style
  Units Totaling +/- 5,260 SF
- T4-C Zoning Allows for Many Types of Use's
- Built in 1943

- Two Parcels:
  139-35-301-005, 006.
  Total .58 acre or 25,264 SF
- This parcel IS NOT in a 100-year flood zone