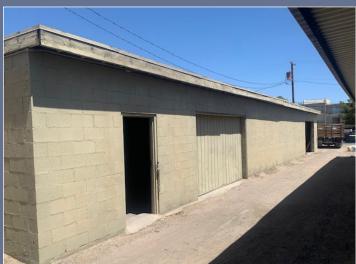

#### **1613 PROPERTY FEATURES**

- 5 Individual Retail Style
  Units Totaling +/- 5,260 SF
- T4-C Zoning Allows for Many Types of Use's
- Built in 1943

- Two Parcels:
  139-35-301-005, 006.
  Total .58 acre or 25,264 SF
- This parcel IS NOT in a 100-year flood zone

## 1613 FREMONT ST