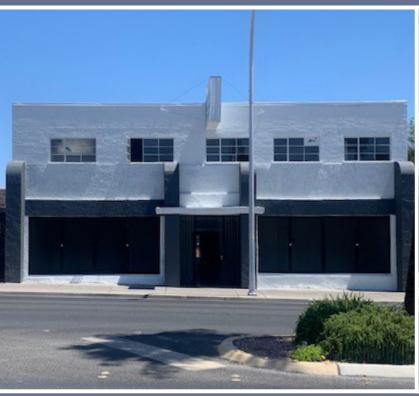

#### **1611 PROPERTY FEATURES**

- Two Story Office offers
  Seven Offices +/- 2,500 SF
- Warehouse +/- 3.200 SF
- Block Storage Building in Yard Aera +/- 1,600 SF
- 64 Linear Feet Fronting Fremont Street

- T4-C Zoning Allows for Many Different Uses
- APN: 139-35-301-004
- Built in 1951
- .29 acre lot

## **1611 FREMONT ST**