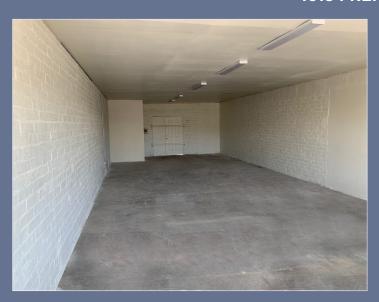

#### **1611 PROPERTY FEATURES**

- Two Story Office offers
  Seven Offices +/- 2,500 SF
- Warehouse +/- 3.200 SF
- Block Storage Building in Yard Aera +/- 1,600 SF
- 64 Linear Feet Fronting Fremont Street

## **1611 FREMONT ST**