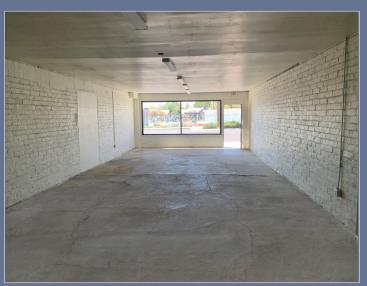

#### **1613 PROPERTY FEATURES**

- 5 Individual Retail Style
  Units Totaling +/- 5,260 SF
- T4-C Zoning Allows for Many Types of Use's
- Built in 1943

- Two Parcels:
  139-35-301-005, 006.
  Total .58 acre or 25,264 SF
- This parcel IS NOT in a 100-year flood zone

## 1613 FREMONT ST