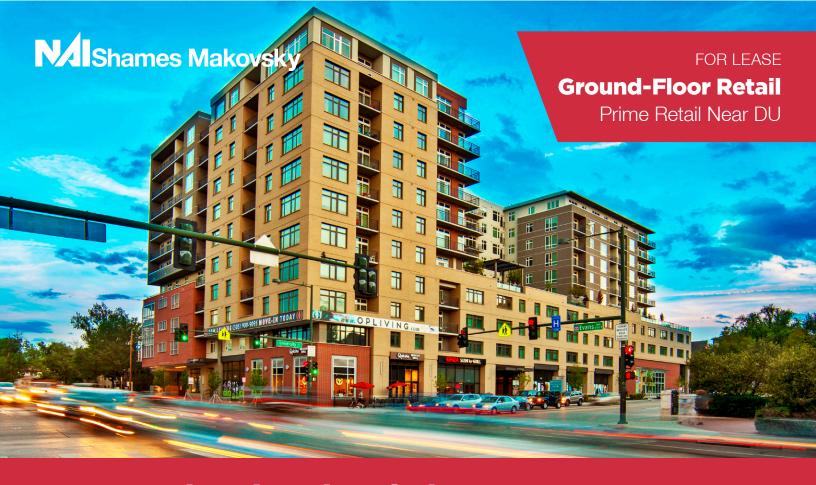

# 2100 South University Blvd.

Denver, Colorado 80202

#### **Property Overview**

- Ground-floor retail/restaurant opportunities in the luxury apartment building, One Observatory Park
- The building boasts 213 luxury apartments, 23,400 SF of retail space, and over 150 covered parking spaces
- Located in south Denver's most sought after neighborhood adjacent to the University of Denver
- Prominent location just south of I-25 & University exit offers great visibility to high traffic and pedestrian counts
- Easily accessible to and from many major arterials
- Join a variety of established retail tenants such as Bank of America,
   Beau Jo's Pizza, Sushi Ginza Grill, JC Salon, Instabul Cafe and many more