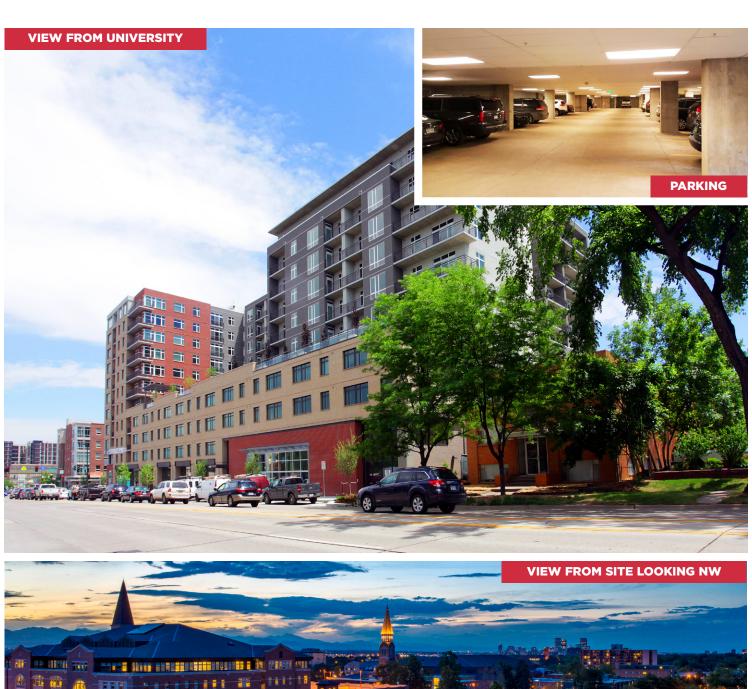

#### **Property Overview**

- Ground-floor retail/restaurant opportunities in the luxury apartment building, One Observatory Park
- The building boasts 213 luxury apartments, 23,400 SF of retail space, and over 150 covered parking spaces
- Located in south Denver's most sought after neighborhood adjacent to the University of Denver
- Prominent location just south of I-25 & University exit offers great visibility to high traffic and pedestrian counts
- Easily accessible to and from many major arterials
- Join a variety of established retail tenants such as Bank of America,
   Beau Jo's Pizza, Sushi Ginza Grill, JC Salon, Instabul Cafe and many more

#### **Property Facts**

| Available SF:  | 7,150 SF               |  |  |
|----------------|------------------------|--|--|
| Building Size: | +/- 400,000 SF         |  |  |
| Parking:       | 150 Covered Spaces     |  |  |
| Year Built     | 2013                   |  |  |
| Lot Size:      | 1.15 Acres (50,094 SF) |  |  |
| Zoning:        | CMP-E1 / UO-3          |  |  |