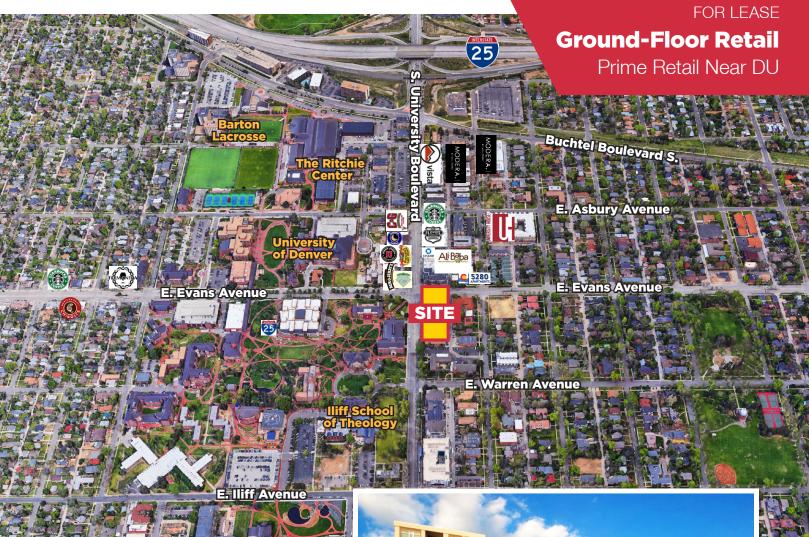

#### **Property Overview**

- Ground-floor retail/restaurant opportunities in the luxury apartment building, One Observatory Park
- The building boasts 213 luxury apartments, 23,400 SF of retail space, and over 150 covered parking spaces
- Located in south Denver's most sought after neighborhood adjacent to the University of Denver
- Prominent location just south of I-25 & University exit offers great visibility to high traffic and pedestrian counts
- Easily accessible to and from many major arterials
- Join a variety of established retail tenants such as Bank of America,
   Beau Jo's Pizza, Sushi Ginza Grill, JC Salon, Instabul Cafe and many more

#### **Property Facts**

| Available SF:  | 7,150 SF               |  |  |
|----------------|------------------------|--|--|
| Building Size: | +/- 400,000 SF         |  |  |
| Parking:       | 150 Covered Spaces     |  |  |
| Year Built     | 2013                   |  |  |
| Lot Size:      | 1.15 Acres (50,094 SF) |  |  |
| Zoning:        | CMP-E1 / UO-3          |  |  |