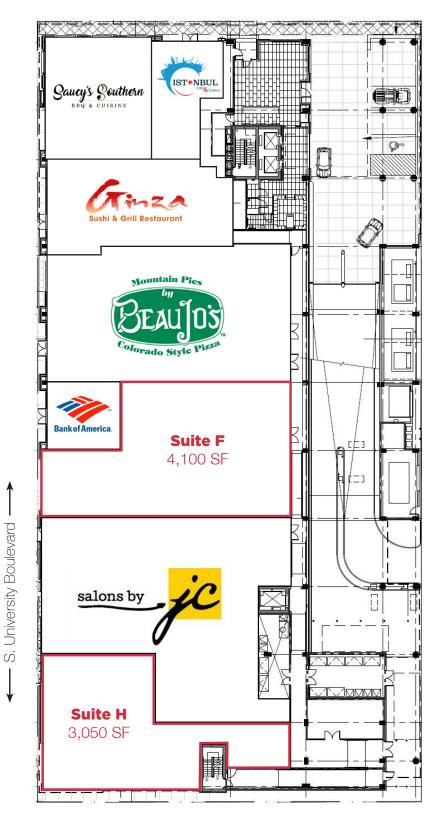

#### **Property Overview**

- Ground-floor retail/restaurant opportunities in the luxury apartment building, One Observatory Park
- The building boasts 213 luxury apartments, 23,400 SF of retail space, and over 150 covered parking spaces
- Located in south Denver's most sought after neighborhood adjacent to the University of Denver
- Prominent location just south of I-25 & University exit offers great visibility to high traffic and pedestrian counts
- Easily accessible to and from many major arterials
- Join a variety of established retail tenants such as Bank of America,
   Beau Jo's Pizza, Sushi Ginza Grill, JC Salon, Instabul Cafe and many more

#### **Property Facts**

| Available SF:  | 7,150 SF               |  |  |
|----------------|------------------------|--|--|
| Building Size: | +/- 400,000 SF         |  |  |
| Parking:       | 150 Covered Spaces     |  |  |
| Year Built     | 2013                   |  |  |
| Lot Size:      | 1.15 Acres (50,094 SF) |  |  |
| Zoning:        | CMP-E1 / UO-3          |  |  |