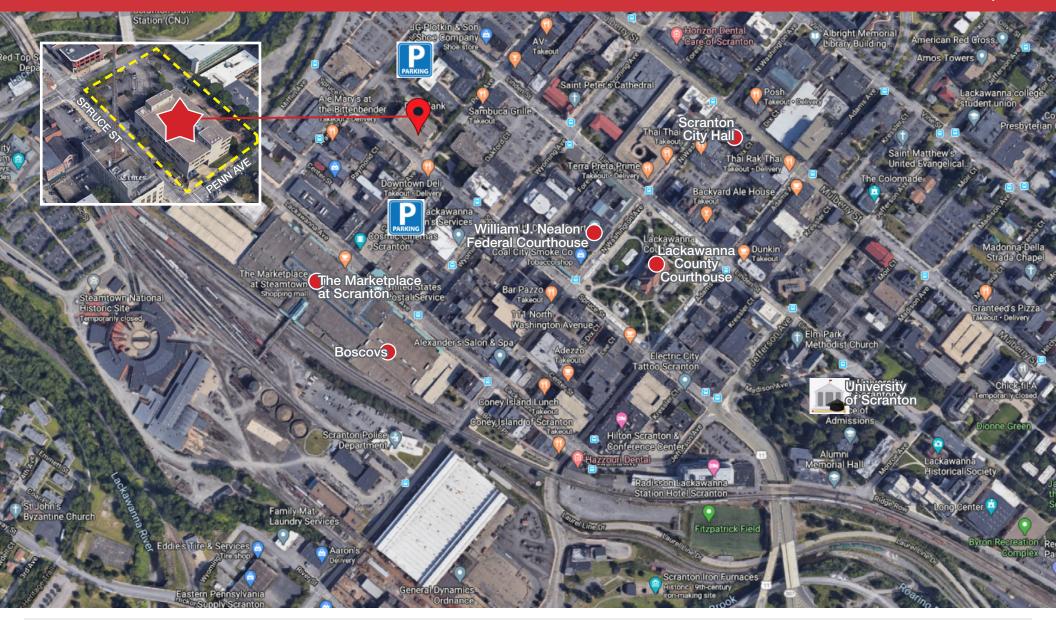

FOR SUBLEASE





#### Highlights

- Full-service sublease
- 2 public parking garages within ½ block
- 3 passenger elevators and 1 freight elevator

- Large common break area with seating on lower level
- Exterior courtyard with seating and tables
- Plenty of restaurants, hotels, shopping, and modern apartments in downtown Scranton

#### Availability

- 1st Floor: 1,841 SF (deli/food/coffee shop)
- 2nd Floor: 3,633 SF, 5,120 SF, or can combine to 8,753 SF (office)

Mike Detter mdetter@geisrealty.com



Grace Robinson

Grace.Robinson@am.jll.com



Jones Lang LaSalle

200 East Randolph Street, 45th Floor, Chicago, IL 60601 T: 312-228-2589 M: 630-862-1506

200 Abington Executive Park, Suite 202, Clarks Summit, PA 18411

570 468 8810

## 201 Penn Avenue Scranton, PA 18503

### Amenities Map



Mike Detter mdetter@geisrealty.com



#### Grace Robinson

Grace.Robinson@am.jll.com



Jones Lang LaSalle

200 East Randolph Street, 45th Floor, Chicago, IL 60601 T: 312-228-2589 M: 630-862-1506

200 Abington Executive Park, Suite 202, Clarks Summit, PA 18411 570 4

NO WARRANTY OR REPRESENTATION, EXPRESS OR IMPLIED, IS MADE AS TO THE ACCURACY OF THE INFORMATION CONTAINED HEREIN, AND THE SAME IS SUBMITTED SUBJECT TO ERRORS, OMISSIONS, CHANGE OF PRICE, RENTAL OR OTHER CONDITIONS, PRIOR SALE, LEASE OR FINANCING, OR WITHDRAWAL WITHOUT NOTICE, AND OF ANY SPECIAL LISTING CONDITIONS IMPOSED BY OUR PRINCIPALS NO WARRANTIES OR REPRESENTATIONS ARE MADE AS TO THE CONDITION OF THE PROPERTY OR ANY HAZARDS CONTAINED THEREIN ARE ANY TO BE IMPLIED.