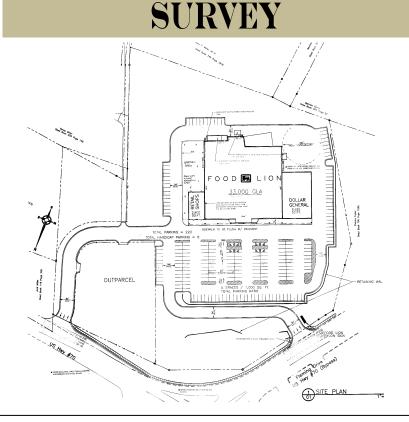

## SUMMIT POINTE - FOOD LION OUT PARCEL

HWY 70 AND E. FLEMMING DRIVE, MORGANTON, NC

- 1.1 +/- acre commercial site located east of downtown Morganton, North Carolina.
- · Site is located adjacent to Food Lion.
- NC Highway 70 carries 13,000 ADT and E. Flemming Drive carries 11,000 ADT.
- Site has water and sewer.
- Located in Burke County, Morganton sits just:
  - 25 Miles from Hickory
  - 57 Miles from Asheville
  - 78 Miles from Charlotte