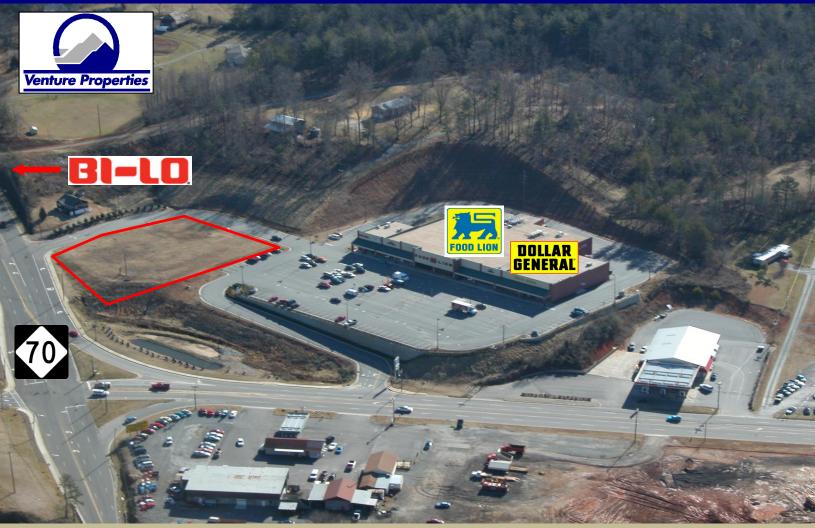

## SUMMIT POINTE - FOOD LION OUT PARCEL

HWY 70 AND E. FLEMMING DRIVE, MORGANTON, NC

- 1.1 +/- acre commercial site located east of downtown Morganton, North Carolina.
- · Site is located adjacent to Food Lion.
- NC Highway 70 carries 13,000 ADT and E. Flemming Drive carries 11,000 ADT.
- Site has water and sewer.
- Located in Burke County, Morganton sits just:
  - 25 Miles from Hickory
  - 57 Miles from Asheville
  - 78 Miles from Charlotte