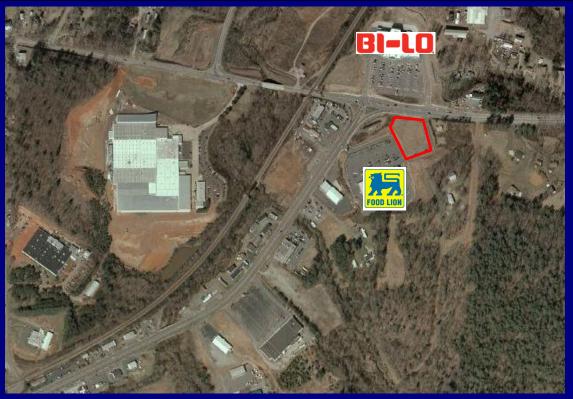

## SUMMIT POINTE - FOOD LION OUT PARCEL

HWY 70 AND E. FLEMMING DRIVE, MORGANTON, NC

- 1.1 +/- acre commercial site located east of downtown Morganton, North Carolina.
- · Site is located adjacent to Food Lion.
- NC Highway 70 carries 13,000 ADT and E. Flemming Drive carries 11,000 ADT.
- Site has water and sewer.
- Located in Burke County, Morganton sits just:
  - 25 Miles from Hickory
  - 57 Miles from Asheville
  - 78 Miles from Charlotte