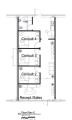

## Memory Lane Ste 103- Medical / Professional Office / Retail

1,151 SQUARE FEET

\$2.40 /mo

\$2,762.4

RENT

PROPERTY ADDRESS

2101 Memory Lane - Suite 103 Harker Heights, TX 76548

COMMERCIAL TYPE: Special Purpose LEASE TYPE: NNN AVAILABLE: Now

- Offices: Open Chall or Other

RENTAL TERMS

| Rent             | \$2,762.40 |
|------------------|------------|
| Security Deposit | \$0.00     |
| Application Fee  | \$35.00    |

(254) 699-8300

www.iohnreider.com