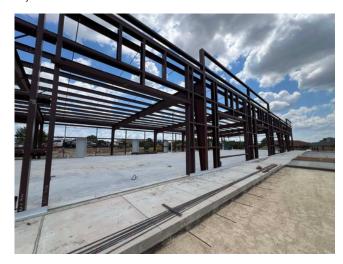

DESCRIPTION: NOW LEASING! BREAKING GROUND SPRING 2024. COMPLETION PROJECTED FOR FALL 2024. Opportunity is knocking! This building is offered for commercial lease from 1,151 sqft up to 9,208 sqft. Finish out is being offered by the Landlord for a truly turnkey process. Finish out could be from a finished vanilla shell to a full office or medical suite. Architect and engineering services are already in place.