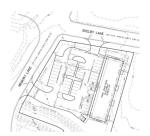

**DESCRIPTION** 

2101 Memory Lane, Ste 103 - Harker Heights, Tx 76548

LOCATION: Located at the corner of Memory Lane and Shelby Ln in between Sam's Club and Super Walmart and just off of Interstate 14/Hwy 190. Other businesses in the area include: Seton Medical Center, Chuy's Tex Mex Restaurant, A Plus Federal Credit Union, Batteries Plus, Acropolis Greek Restaurant and Freedom Urgent Care.

- Zoning: B-4
- · Building Square Footage: 9,208+/-
- · Neighborhood: Joshua's Crossing Phase Two
- Lease Type: NNN
- Also For Sale: No
- Street Frontage: 440" (Corner Lot)
- · Flooring: Concrete Slab
- Restrooms: 1