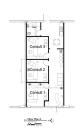

## Memory Lane Ste 103- Medical / Professional Office / Retail

1,151 SQUARE FEET

\$2.40 /mo

\$2,762.4

RENT

PROPERTY ADDRESS

2101 Memory Lane - Suite 103 Harker Heights, TX 76548

COMMERCIAL TYPE: Special Purpose LEASE TYPE: NNN AVAILABLE: Now

- Zoning: B-4
- · Building Square Footage: 9,208+/-
- · Neighborhood: Joshua's Crossing Phase Two
- Lease Type: NNN
- Also For Sale: No
- Street Frontage: 440" (Corner Lot)
- · Flooring: Concrete Slab
- Restrooms: 1

- Offices: Open Chall or Other

RENTAL TERMS

| Rent             | \$2,762.40 |
|------------------|------------|
| Security Deposit | \$0.00     |
| Application Fee  | \$35.00    |

(254) 699-8300

www.iohnreider.com