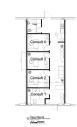

## Memory Lane Ste 103- Medical / Professional Office / Retail

1,151 SQUARE FEET

\$2.40 /mo

\$2,762.4

RENT

PROPERTY ADDRESS

2101 Memory Lane - Suite 103 Harker Heights, TX 76548

COMMERCIAL TYPE: Special Purpose LEASE TYPE: NNN AVAILABLE: Now

- Zoning: B-4
- · Building Square Footage: 9,208+/-
- · Neighborhood: Joshua's Crossing Phase Two
- Lease Type: NNN
- Also For Sale: No
- Street Frontage: 440" (Corner Lot)
- · Flooring: Concrete Slab
- Restrooms: 1

- Offices: Open Chall or Other

RENTAL TERMS

| Rent             | \$2,762.40 |
|------------------|------------|
| Security Deposit | \$0.00     |
| Application Fee  | \$35.00    |

(254) 699-8300

www.iohnreider.com