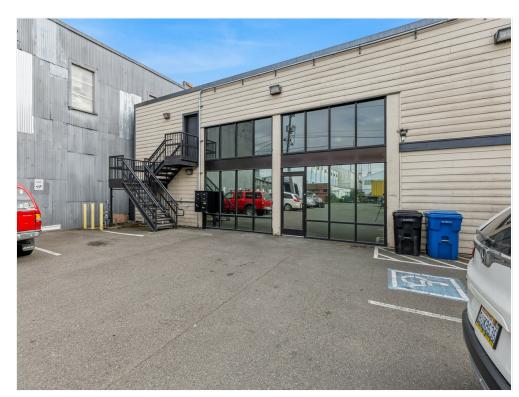

As Standard Office

Space Type Relet
Space Use Office/Retail
Lease Term Negotiable

Beautiful, freestanding restored building in Seattle's Sodo neighborhood. Private parking lot included in rear of building and great access from Hwy 99 and 1st Ave South. Fully updated with HVAC with original exposed ceilings. This is a great location for an office, showroom/retail, and more. A PERFECT opportunity for a firm to relocate, and be close to freeways, light rail, everything! sst

### 2925 1st Ave S, Seattle, WA 98134

# Property Photos





Entrance/Reception Interior

# **Property Photos**





Interior Interior

### 2925 1st Ave S, Seattle, WA 98134

# Property Photos





Interior Interior

# Property Photos





Interior Interior

### 2925 1st Ave S, Seattle, WA 98134

# Property Photos





Parking Exterior Parking Exterior

# **Property Photos**



2925 1st Ave S, Seattle, WA 98134

#### 2925 1st Ave S, Seattle, WA 98134

### Location