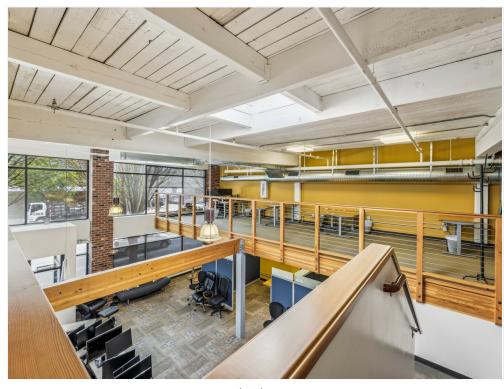

2.00 /SF/YR
Date Available October 01, 2024
Service Type Triple Net (NNN)
Built Out As Standard Office

Space Type Relet
Space Use Office/Retail
Lease Term Negotiable

Beautiful, freestanding restored building in Seattle's Sodo neighborhood. Private parking lot included in rear of building and great access from Hwy 99 and 1st Ave South. Fully updated with HVAC with original exposed ceilings. This is a great location for an office, showroom/retail, and more. A PERFECT opportunity for a firm to relocate, and be close to freeways, light rail, everything! sst

### 2925 1st Ave S, Seattle, WA 98134

# Property Photos





Entrance/Reception Interior

# **Property Photos**





Interior Interior

### 2925 1st Ave S, Seattle, WA 98134

# Property Photos





Interior Interior

# Property Photos





Interior Interior

### 2925 1st Ave S, Seattle, WA 98134

# Property Photos





Parking Exterior Parking Exterior

# **Property Photos**



2925 1st Ave S, Seattle, WA 98134

#### 2925 1st Ave S, Seattle, WA 98134

### Location