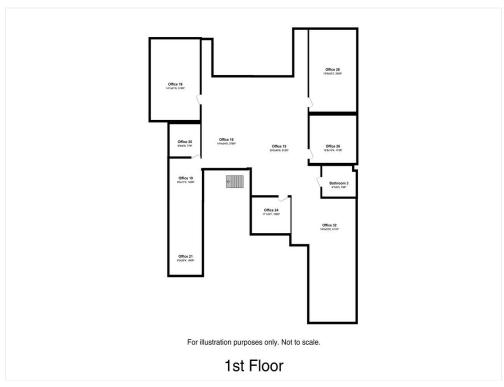

#### 1st Floor

Space Available 6,644 SF
Rental Rate \$22.00 /SF/YR
Date Available October 01, 2024
Service Type Triple Net (NNN)
Built Out As Standard Office

Space Type Relet
Space Use Office/Retail
Lease Term Negotiable