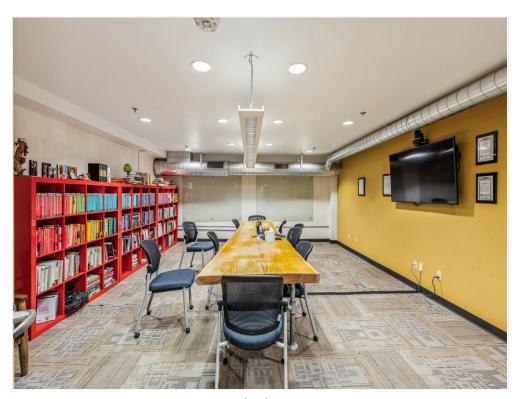

0 Seattle, WA 98134





**Building Photo** 

### Listing space

#### 1st Floor

Space Available 6,644 SF
Rental Rate \$22.00 /SF/YR
Date Available October 01, 2024
Service Type Triple Net (NNN)
Built Out As Standard Office

Space Type Relet
Space Use Office/Retail
Lease Term Negotiable

Beautiful, freestanding restored building in Seattle's Sodo neighborhood. Private parking lot included in rear of building and great access from Hwy 99 and 1st Ave South. Fully updated with HVAC with original exposed ceilings. This is a great location for an office, showroom/retail, and more. A PERFECT opportunity for a firm to relocate, and be close to freeways, light rail, everything! sst

### 2925 1st Ave S, Seattle, WA 98134

# Property Photos





Entrance/Reception Interior

# **Property Photos**





Interior Interior

### 2925 1st Ave S, Seattle, WA 98134

# Property Photos





Interior Interior

# Property Photos





Interior Interior

### 2925 1st Ave S, Seattle, WA 98134

# Property Photos





Parking Exterior Parking Exterior

# **Property Photos**



2925 1st Ave S, Seattle, WA 98134

#### 2925 1st Ave S, Seattle, WA 98134

### Location