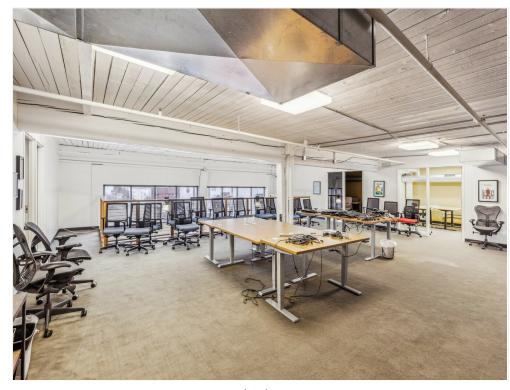

Space Available 6,644 SF
Rental Rate \$22.00 /SF/YR
Date Available October 01, 2024
Service Type Triple Net (NNN)
Built Out As Standard Office

Space Type Relet
Space Use Office/Retail
Lease Term Negotiable

Beautiful, freestanding restored building in Seattle's Sodo neighborhood. Private parking lot included in rear of building and great access from Hwy 99 and 1st Ave South. Fully updated with HVAC with original exposed ceilings. This is a great location for an office, showroom/retail, and more. A PERFECT opportunity for a firm to relocate, and be close to freeways, light rail, everything! sst

### 2925 1st Ave S, Seattle, WA 98134

# Property Photos





Entrance/Reception Interior

# **Property Photos**





Interior Interior

### 2925 1st Ave S, Seattle, WA 98134

# Property Photos





Interior Interior

# Property Photos





Interior Interior

### 2925 1st Ave S, Seattle, WA 98134

# Property Photos





Parking Exterior Parking Exterior

# **Property Photos**



2925 1st Ave S, Seattle, WA 98134

#### 2925 1st Ave S, Seattle, WA 98134

### Location