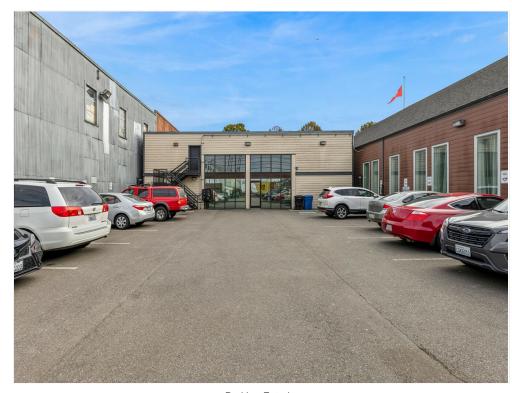

ut As Standard Office

Space Type Relet
Space Use Office/Retail
Lease Term Negotiable

Beautiful, freestanding restored building in Seattle's Sodo neighborhood. Private parking lot included in rear of building and great access from Hwy 99 and 1st Ave South. Fully updated with HVAC with original exposed ceilings. This is a great location for an office, showroom/retail, and more. A PERFECT opportunity for a firm to relocate, and be close to freeways, light rail, everything! sst

### 2925 1st Ave S, Seattle, WA 98134

# Property Photos





Entrance/Reception Interior

# **Property Photos**





Interior Interior

### 2925 1st Ave S, Seattle, WA 98134

# Property Photos





Interior Interior

# Property Photos





Interior Interior

### 2925 1st Ave S, Seattle, WA 98134

# Property Photos





Parking Exterior Parking Exterior

# **Property Photos**



2925 1st Ave S, Seattle, WA 98134

#### 2925 1st Ave S, Seattle, WA 98134

### Location