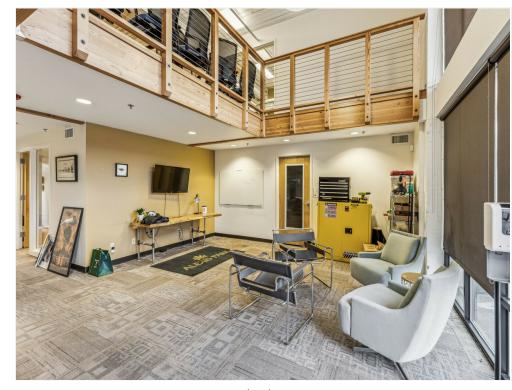

200 Seattle, WA 98134





**Building Photo** 

### Listing space

#### 1st Floor

Space Available 6,644 SF
Rental Rate \$22.00 /SF/YR
Date Available October 01, 2024
Service Type Triple Net (NNN)
Built Out As Standard Office

Space Type Relet
Space Use Office/Retail
Lease Term Negotiable

Beautiful, freestanding restored building in Seattle's Sodo neighborhood. Private parking lot included in rear of building and great access from Hwy 99 and 1st Ave South. Fully updated with HVAC with original exposed ceilings. This is a great location for an office, showroom/retail, and more. A PERFECT opportunity for a firm to relocate, and be close to freeways, light rail, everything! sst

### 2925 1st Ave S, Seattle, WA 98134

# Property Photos





Entrance/Reception Interior

# **Property Photos**





Interior Interior

### 2925 1st Ave S, Seattle, WA 98134

# Property Photos





Interior Interior

# Property Photos





Interior Interior

### 2925 1st Ave S, Seattle, WA 98134

# Property Photos





Parking Exterior Parking Exterior

# **Property Photos**



2925 1st Ave S, Seattle, WA 98134

#### 2925 1st Ave S, Seattle, WA 98134

### Location