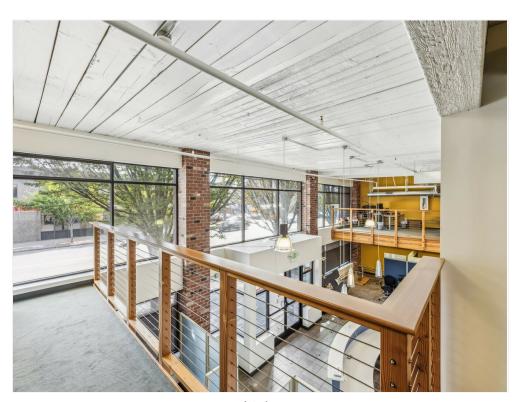

00 /SF/YR
Date Available October 01, 2024
Service Type Triple Net (NNN)
Built Out As Standard Office

Space Type Relet
Space Use Office/Retail
Lease Term Negotiable

Beautiful, freestanding restored building in Seattle's Sodo neighborhood. Private parking lot included in rear of building and great access from Hwy 99 and 1st Ave South. Fully updated with HVAC with original exposed ceilings. This is a great location for an office, showroom/retail, and more. A PERFECT opportunity for a firm to relocate, and be close to freeways, light rail, everything! sst

### 2925 1st Ave S, Seattle, WA 98134

# Property Photos





Entrance/Reception Interior

# **Property Photos**





Interior Interior

### 2925 1st Ave S, Seattle, WA 98134

# Property Photos





Interior Interior

# Property Photos





Interior Interior

### 2925 1st Ave S, Seattle, WA 98134

# Property Photos





Parking Exterior Parking Exterior

# **Property Photos**



2925 1st Ave S, Seattle, WA 98134

#### 2925 1st Ave S, Seattle, WA 98134

### Location