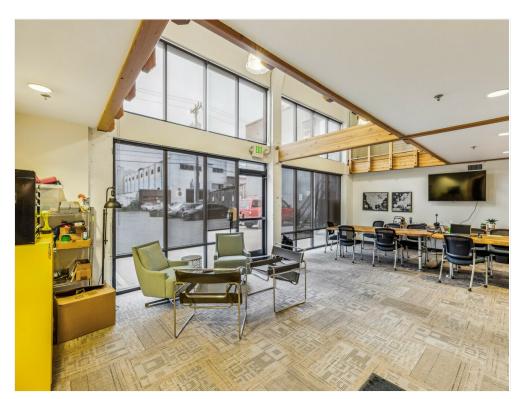

) 910 5213

American Life, Inc. 2450 S 6th Ave, Suite 200 Seattle, WA 98134





**Building Photo** 

### Listing space

#### 1st Floor

Space Available 6,644 SF
Rental Rate \$22.00 /SF/YR
Date Available October 01, 2024
Service Type Triple Net (NNN)
Built Out As Standard Office

Space Type Relet
Space Use Office/Retail
Lease Term Negotiable

Beautiful, freestanding restored building in Seattle's Sodo neighborhood. Private parking lot included in rear of building and great access from Hwy 99 and 1st Ave South. Fully updated with HVAC with original exposed ceilings. This is a great location for an office, showroom/retail, and more. A PERFECT opportunity for a firm to relocate, and be close to freeways, light rail, everything! sst

### 2925 1st Ave S, Seattle, WA 98134

# Property Photos





Entrance/Reception Interior

# **Property Photos**





Interior Interior

### 2925 1st Ave S, Seattle, WA 98134

# Property Photos





Interior Interior

# Property Photos





Interior Interior

### 2925 1st Ave S, Seattle, WA 98134

# Property Photos





Parking Exterior Parking Exterior

# **Property Photos**



2925 1st Ave S, Seattle, WA 98134

#### 2925 1st Ave S, Seattle, WA 98134

### Location