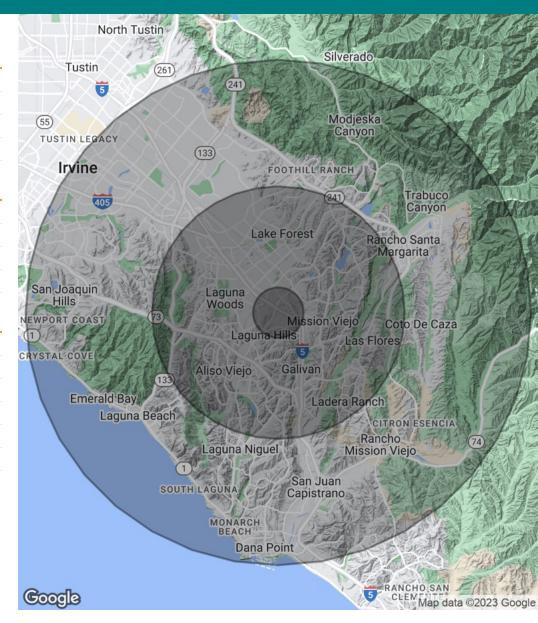

### **DEMOGRAPHICS MAP & REPORT**

THE MEDICAL OFFICES AT THE ALICIA OFFICE PARK | 25251 PASEO DE ALICIA, LAGUNA HILLS, CA 92653 BROCHURE | PAGE 8

| POPULATION           | 1 MILE    | 5 MILES   | 10 MILES  |
|----------------------|-----------|-----------|-----------|
| Total Population     | 20,266    | 334,879   | 808,227   |
| Average Age          | 45.3      | 43.1      | 41.7      |
| Average Age (Male)   | 40.7      | 42.1      | 40.5      |
| Average Age (Female) | 48.1      | 43.9      | 42.4      |
| HOUSEHOLDS & INCOME  | 1 MILE    | 5 MILES   | 10 MILES  |
| Total Households     | 6,867     | 129,767   | 314,196   |
| # of Persons per HH  | 3.0       | 2.6       | 2.6       |
| Average HH Income    | \$131,778 | \$129,398 | \$142,778 |
| Average House Value  | \$690,267 | \$671,553 | \$825,232 |
| RACE                 | 1 MILE    | 5 MILES   | 10 MILES  |
| % White              | 62.7%     | 69.2%     | 64.4%     |
| % Black              | 1.7%      | 1.8%      | 1.5%      |
| % Asian              | 19.7%     | 15.4%     | 21.9%     |
| % Hawaiian           | 0.3%      | 0.1%      | 0.2%      |
| % American Indian    | 0.7%      | 0.6%      | 0.4%      |
| % Other              | 7.0%      | 5.3%      | 4.4%      |
|                      |           |           |           |

<sup>\*</sup> Demographic data derived from 2020 ACS - US Census