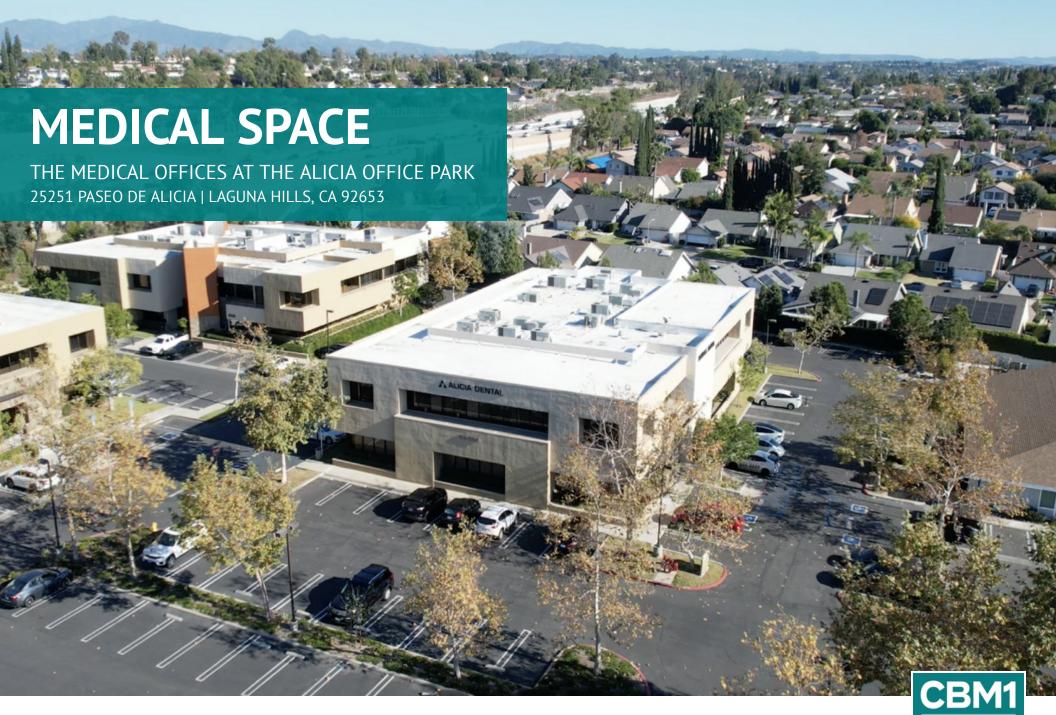

### **EXECUTIVE SUMMARY**

THE MEDICAL OFFICES AT THE ALICIA OFFICE PARK | 25251 PASEO DE ALICIA, LAGUNA HILLS, CA 92653 BROCHURE | PAGE 2

#### **OFFERING SUMMARY**

| Lease Rate:       | \$2.75 SF/month (Est. \$1.25 NNN) |
|-------------------|-----------------------------------|
| Building Size:    | 19,134 SF                         |
| Available SF:     | 1,536 SF                          |
| Floor:            | 1st Floor                         |
| Elevator Service: | Yes                               |
| Freeway:          | 5 Freeway                         |

### PROPERTY OVERVIEW

Nestled within the esteemed Alicia Office/Medical Business Park in Laguna Hills, this distinguished property seamlessly blends the professional ambiance of an office setting with the specialized requirements of medical services. Surrounded by well-manicured landscapes, the building exudes an air of sophistication, creating a conducive environment for both business and healthcare endeavors. Thoughtfully designed to cater to the diverse needs of professionals in the office and medical fields, the facility boasts modern infrastructure and amenities. Its strategic location within the business park ensures accessibility to a range of services while maintaining a serene atmosphere. Welcome to a versatile office/medical business park where excellence in both fields converges, offering an optimal environment for success in Laguna Hills.

### PROPERTY HIGHLIGHTS

- Prime Location: Suite 100, first floor, in our bustling office/medical business park in Laguna Hills.
- Practical Space: 1,536 square feet of functional design, offering a no-frills yet sophisticated atmosphere.
- Healthcare Ready: Tailored for medical professionals with modern amenities and a strategic layout.
- Accessibility Plus: Convenient first-floor setup for easy in-and-out, making it hassle-free for both practitioners and clients.