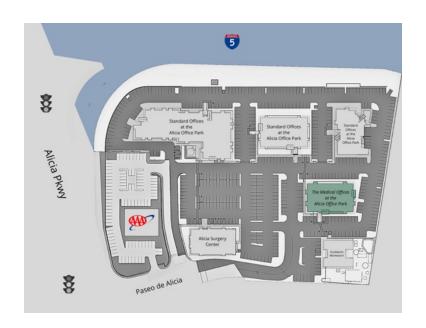

### **SITE PLANS**

THE MEDICAL OFFICES AT THE ALICIA OFFICE PARK | 25251 PASEO DE ALICIA, LAGUNA HILLS, CA 92653 BROCHURE | PAGE 4