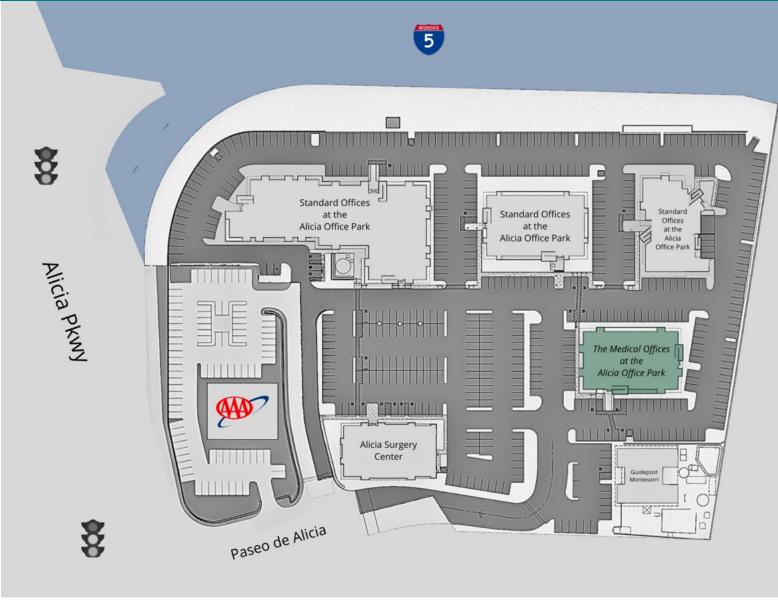

### **SITE PLANS**

THE MEDICAL OFFICES AT THE ALICIA OFFICE PARK | 25251 PASEO DE ALICIA, LAGUNA HILLS, CA 92653 BROCHURE | PAGE 4