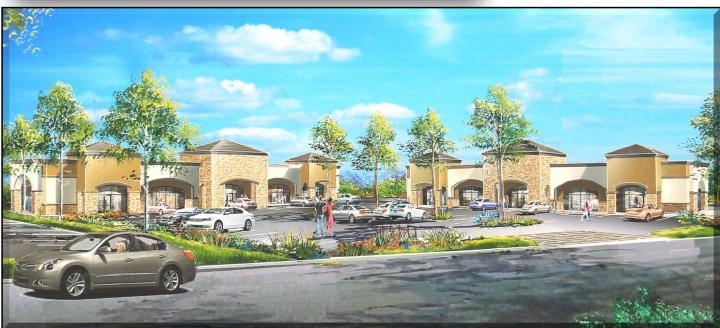

#### **PROPERTY OVERVIEW**

2 separate lots totaling 1.45+/- acres offering a prominent, corner location at the entrance to the "Sierra Business Park"! Great visibility on 10th St West, the main artery between Lancaster and Palmdale that boasts an ADT of 25,800! The property had prior site plan approval for 2-6,300sf medical/professional office buildings and there is an existing 2" water meter on site. "Trader Joe's" food assembly & distribution facility situated on 104 acres right across the street on 10th St. W is now under construction. This new 1.03 million square foot project is expected to create 800-1,000 new jobs!