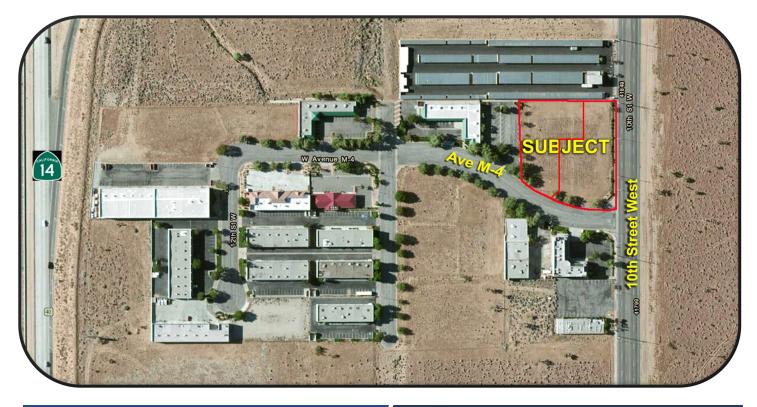

#### **PROPERTY OVERVIEW**

2 separate lots totaling 1.45+/- acres offering a prominent, corner location at the entrance to the "Sierra Business Park"! Great visibility on 10th St West, the main artery between Lancaster and Palmdale that boasts an ADT of 25,800! The property had prior site plan approval for 2-6,300sf medical/professional office buildings and there is an existing 2" water meter on site. "Trader Joe's" food assembly & distribution facility situated on 104 acres right across the street on 10th St. W is now under construction. This new 1.03 million square foot project is expected to create 800-1,000 new jobs!

### DETAILS

| PRICE:     | \$629,500 (\$9.95/sf)                              |
|------------|----------------------------------------------------|
| TERMS:     | Cash or submit terms                               |
| LOT SIZE:  | 1.45+/-acres (63,273+/-sf)                         |
| UTILITIES: | All Available, 2" Water<br>Meter in & paid Lot 034 |
| APN:       | 3111-016-034 & 035                                 |
| ZONING:    | Office Flex (OF)                                   |