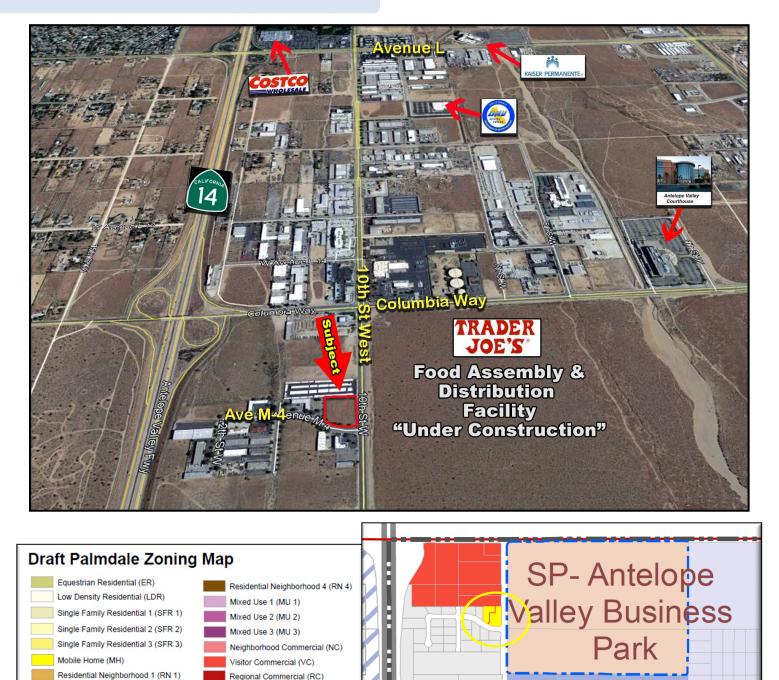

#### **PROPERTY OVERVIEW**

2 separate lots totaling 1.45+/- acres offering a prominent, corner location at the entrance to the "Sierra Business Park"! Great visibility on 10th St West, the main artery between Lancaster and Palmdale that boasts an ADT of 25,800! The property had prior site plan approval for 2-6,300sf medical/professional office buildings and there is an existing 2" water meter on site. "Trader Joe's" food assembly & distribution facility situated on 104 acres right across the street on 10th St. W is now under construction. This new 1.03 million square foot project is expected to create 800-1,000 new jobs!