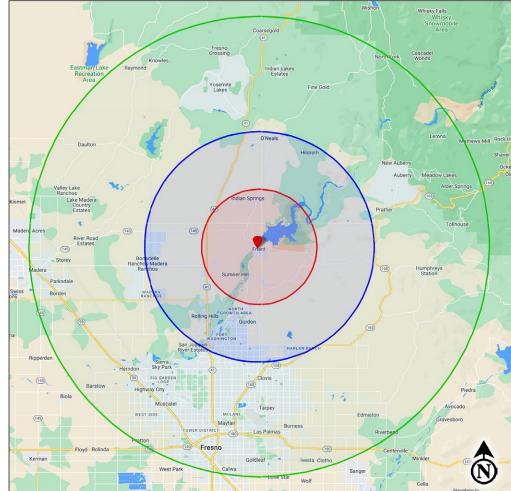

#### Lot Size & APNs:

38,654± SF total lot size; APNs: 300-120-11, 300-120-63, and 300-120-64

**Sale Price/Lease Rate:** Please contact agent for more information.

| 2022 Demographics:       | 5 Miles   | <u>10 Miles</u> | 20 Miles |
|--------------------------|-----------|-----------------|----------|
| <b>Total Population:</b> | 2,281     | 88,857          | 844,850  |
| Total Households:        | 794       | 30,524          | 262,077  |
| Avg HH Income:           | \$142,150 | \$156,351       | \$91,390 |
| Total Daytime Pop:       | 3,375     | 67,304          | 839,899  |