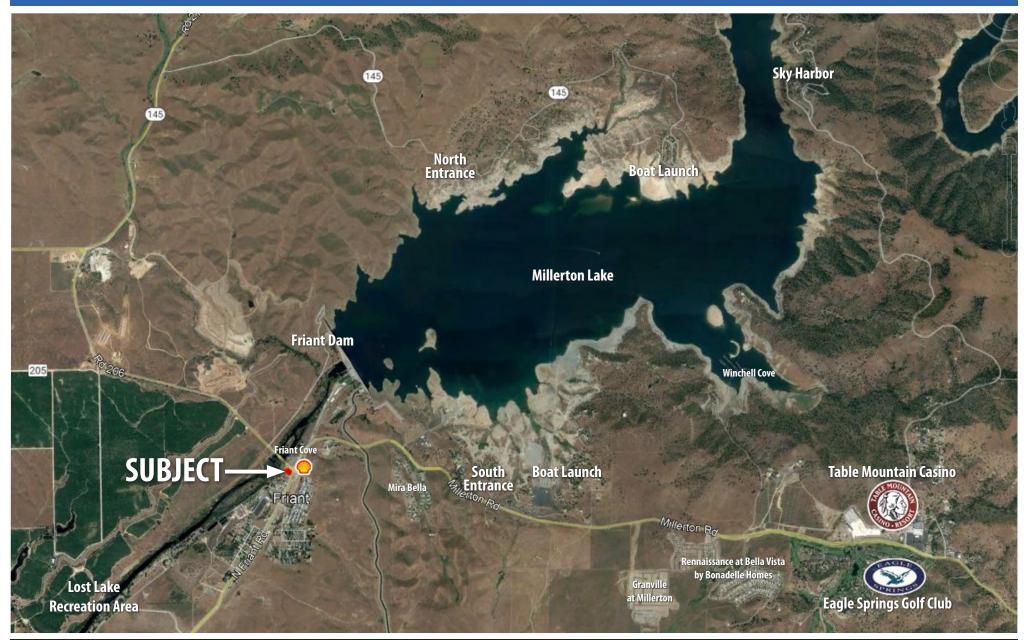

#### **Property Highlights:**

The location provides full street-frontage on both Friant and North Fork roads. The property is adjacent to the San Joaquin River basin and Friant Dam/Millerton Lake, a major destination for area recreation, boating and fishing. The town of Friant is approximately 4 miles from Table Mountain Casino Resort and Eagle Springs Golf Club, on the main route to and from Fresno, Clovis and Madera.