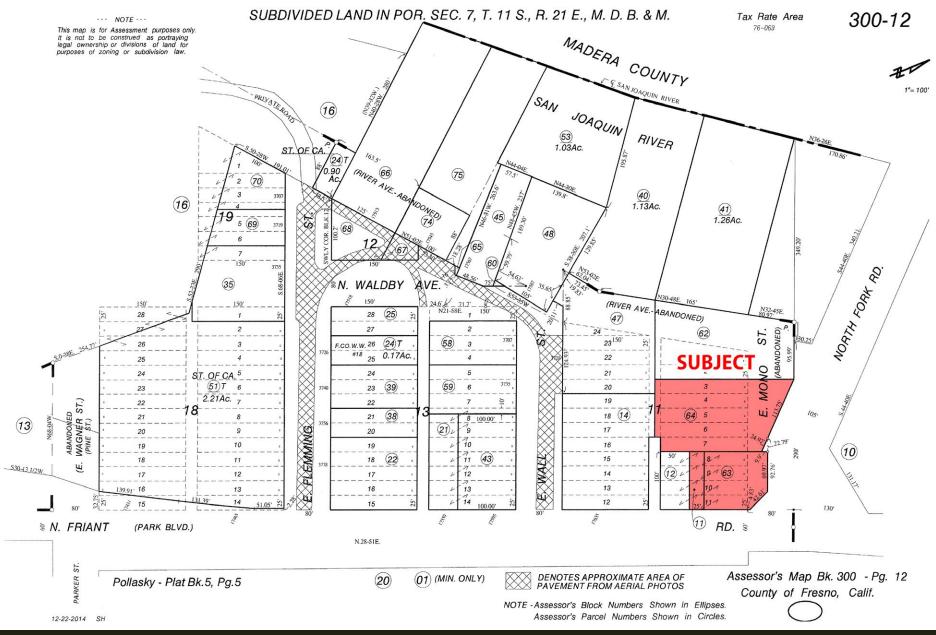

#### Lot Size & APNs:

38,654± SF total lot size; APNs: 300-120-11, 300-120-63, and 300-120-64

**Sale Price/Lease Rate:** Please contact agent for more information.

| 2022 Demographics:       | 5 Miles   | <u>10 Miles</u> | 20 Miles |
|--------------------------|-----------|-----------------|----------|
| <b>Total Population:</b> | 2,281     | 88,857          | 844,850  |
| Total Households:        | 794       | 30,524          | 262,077  |
| Avg HH Income:           | \$142,150 | \$156,351       | \$91,390 |
| Total Daytime Pop:       | 3,375     | 67,304          | 839,899  |