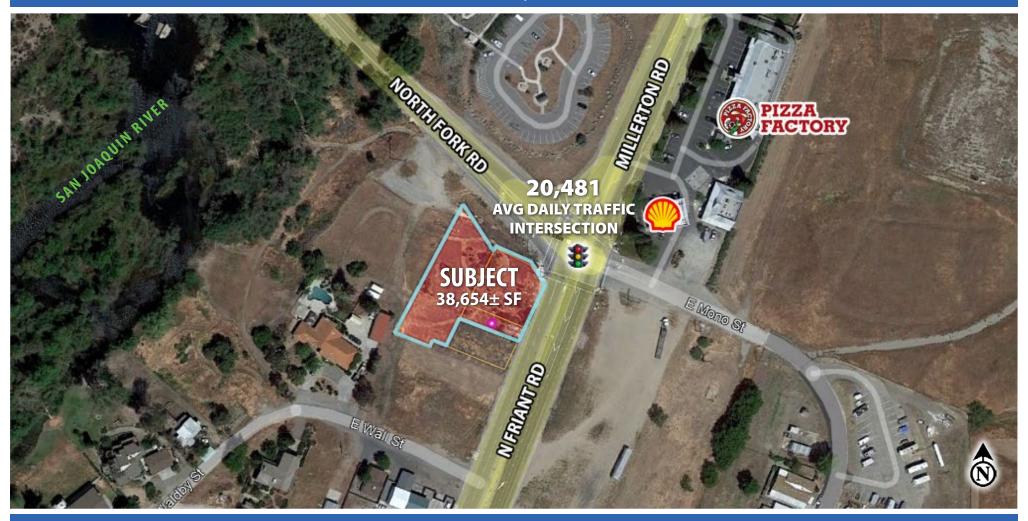

#### **Location Description:**

The available parcels are located on the hard southwest corner of Friant Rd and North Fork Rd in Friant, CA. The subject site is uniquely positioned for gas station, convenience store, or fast-food restaurant use.

#### **Property Highlights:**

The location provides full street-frontage on both Friant and North Fork roads. The property is adjacent to the San Joaquin River basin and Friant Dam/Millerton Lake, a major destination for area recreation, boating and fishing. The town of Friant is approximately 4 miles from Table Mountain Casino Resort and Eagle Springs Golf Club, on the main route to and from Fresno, Clovis and Madera.

#### Lot Size & APNs:

38,654± SF total lot size; APNs: 300-120-11, 300-120-63, and 300-120-64

**Sale Price/Lease Rate:** Please contact agent for more information.

| 2022 Demographics:       | 5 Miles   | <u>10 Miles</u> | 20 Miles |
|--------------------------|-----------|-----------------|----------|
| <b>Total Population:</b> | 2,281     | 88,857          | 844,850  |
| Total Households:        | 794       | 30,524          | 262,077  |
| Avg HH Income:           | \$142,150 | \$156,351       | \$91,390 |
| Total Daytime Pop:       | 3,375     | 67,304          | 839,899  |

#### 2022 Traffic Counts:

Friant Road: 14,568 ADT North Fork Rd: 5,827 ADT

Intersection Total: 20,481 Average Daily Traffic

Data Source: Kalibrate TrafficMetrix: AlphaMap