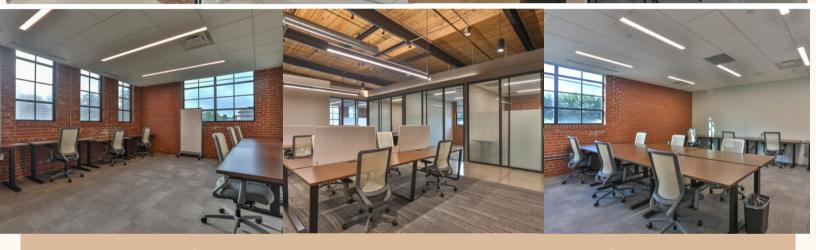

# GREENVILLE PLUSH MILLS TEAM SUITE AVAILABLE

~2,500 SQ.FT

ACCOMMODATES UP TO 50 PEOPLE

MEMBER PERKS

### SUITE DETAILS

- 12 private offices
- 8 dedicated desks
- 2 break-out rooms
- Private access control
- Secure printer
- Custom suite branding