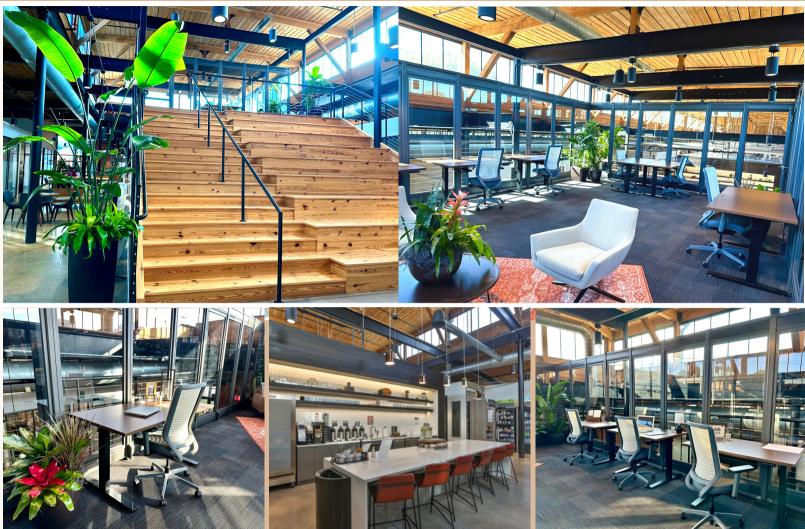

# GREENVILLE PLUSH MILLS EXECUTIVE ATRIUM SUITE

~530 SQ.FT

INCLUDES UP TO 12 MEMBERSHIPS

CUSTOMIZABLE

## SUITE DETAILS

- 6-10 standing desks
- Private lounge area
- Custom suite branding
- Frosted glass for privacy
- Curated & maintained greenery