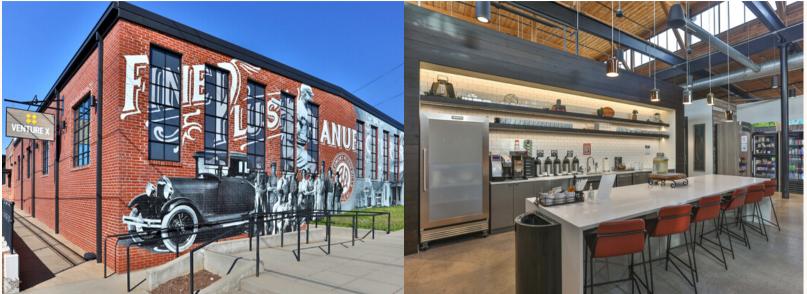

# GREENVILLE PLUSH MILLS TEAM SUITE AVAILABLE

~2,500 SQ.FT

ACCOMMODATES UP TO 50 PEOPLE

MEMBER PERKS

### **VENTURE X INCLUSIONS**

- Private mail access
- Collaborative work space
- Full service café
- 24/7 building access
- Free parking
- Specialized meeting space rates

**BYRDIE THAGARD** 

Area Sales Manager