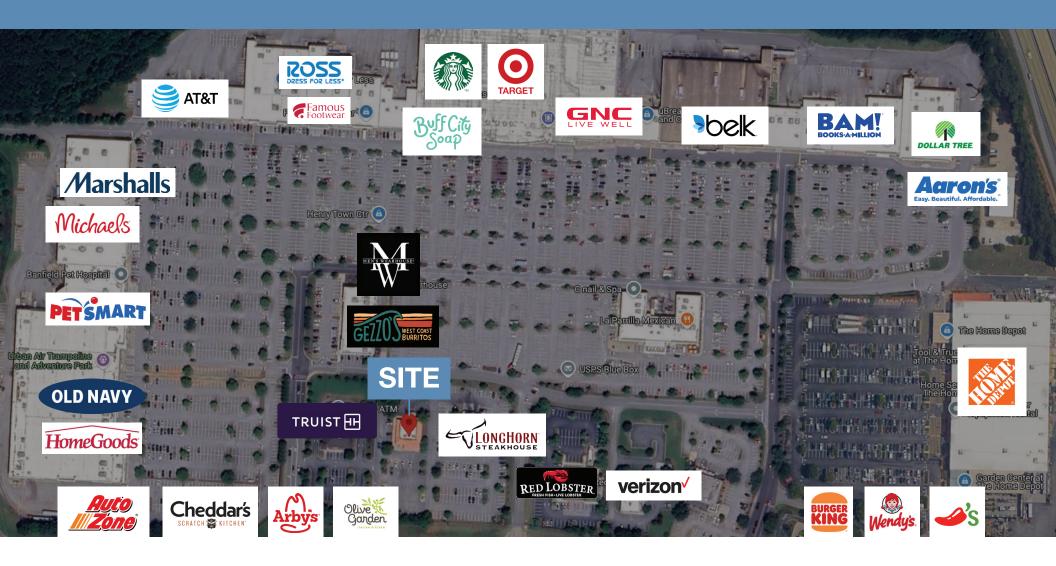

### FOR SALE OR LEASE

# 1858 JONESBORO RD

### Mcdonough, GA 30253

- LEASABLE AREA: 4,334 SF
- LAND AREA: 1.14 Acres (Pad Site)
- YEAR RENOVATED: 2018

- FORMER USE: Hooters Restaurant
- SALE PRICE: \$3,000,000
- LEASE PRICE: \$195,000 per year, triple net



#### FOR MORE INFORMATION, PLEASE CONTACT:

#### Mike Paeske

#### **Stephan Dirkes**

MikeP@netleasedmanagement.com 858-200-4264

sdirkes@cfisandiego.com 858-200-4275

## **NEARBY TENANTS**



#### FOR MORE INFORMATION, PLEASE CONTACT:

#### **Mike Paeske**

#### **Stephan Dirkes**

MikeP@netleasedmanagement.com 858-200-4264

sdirkes@cfisandiego.com 858-200-4275



## **SITE PLAN**



#### FOR MORE INFORMATION, PLEASE CONTACT:

#### Mike Paeske

#### **Stephan Dirkes**

MikeP@netleasedmanagement.com 858-200-4264

sdirkes@cfisandiego.com 858-200-4275



## DEMOGRAPHICS



|                 | 1-MILE | 3-MILES | 5-MILES |
|-----------------|--------|---------|---------|
| 2029 Projection | 4,212  | 38,948  | 106,008 |
| 2024 Estimate   | 3,799  | 35,540  | 97,045  |
| 2010 Census     | 3,265  | 32,970  | 91,395  |



|         | 1-MILE    | 3-MILES  | 5-MILES  |
|---------|-----------|----------|----------|
| Average | \$102,930 | \$97,737 | \$87,353 |
| Median  | \$84,582  | \$8