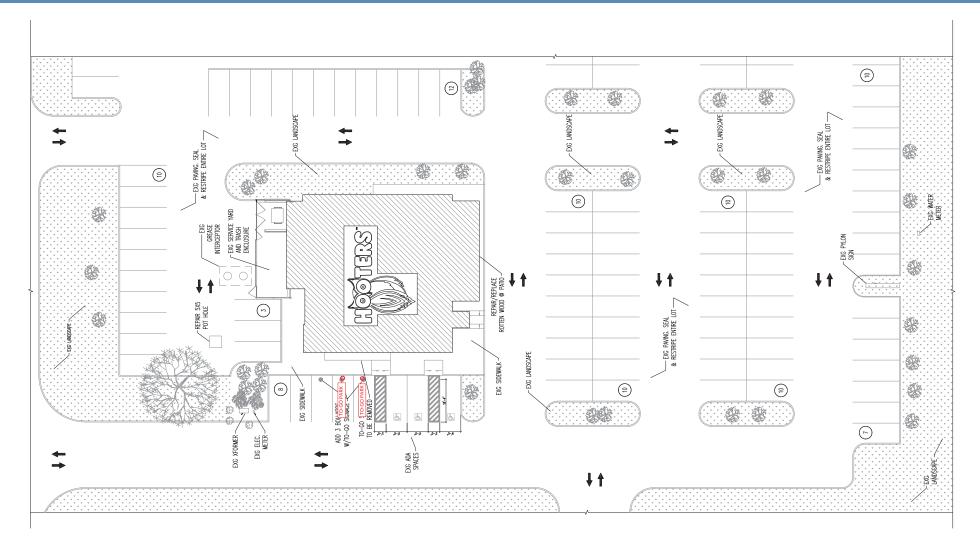

### FOR SALE OR LEASE

# 1858 JONESBORO RD

### Mcdonough, GA 30253

- LEASABLE AREA: 4,334 SF
- LAND AREA: 1.14 Acres (Pad Site)
- YEAR RENOVATED: 2018

- FORMER USE: Hooters Restaurant
- SALE PRICE: \$3,000,000
- LEASE PRICE: \$195,000 per year, triple net



#### FOR MORE INFORMATION, PLEASE CONTACT:

#### Mike Paeske

#### **Stephan Dirkes**

MikeP@netleasedmanagement.com 858-200-4264

sdirkes@cfisandiego.com 858-200-4275

## **NEARBY TENANTS**



#### FOR MORE INFORMATION, PLEASE CONTACT:

#### **Mike Paeske**

#### **Stephan Dirkes**

MikeP@netleasedmanagement.com 858-200-4264

sdirkes@cfisandiego.com 858-200-4275



## **SITE PLAN**



#### FOR MORE INFORMATION, PLEASE CONTACT:

#### Mike Paeske

#### **Stephan Dirkes**

MikeP@netleasedmanagement.com 858-200-4264

sdirkes@cfisandiego.com 858-200-4275



## DEMOGRAPHICS



|                 | 1-MILE | 3-MILES | 5-MILES |
|-----------------|--------|---------|---------|
| 2029 Projection | 4,212  | 38,948  | 106,008 |
| 2024 Estimate   | 3,799  | 35,540  | 97,045  |
| 2010 Census     | 3,265  | 32,970  | 91,395  |



|         | 1-MILE    | 3-MILES  | 5-MILES  |
|---------|-----------|----------|----------|
| Average | \$102,930 | \$97,737 | \$87,353 |
| Median  | \$84,582  | \$83,911 | \$75,584 |

This information has been secured from sources we believe to be reliable but we make no representations or warranties, expressed or implied, as to the accuracy of the informat