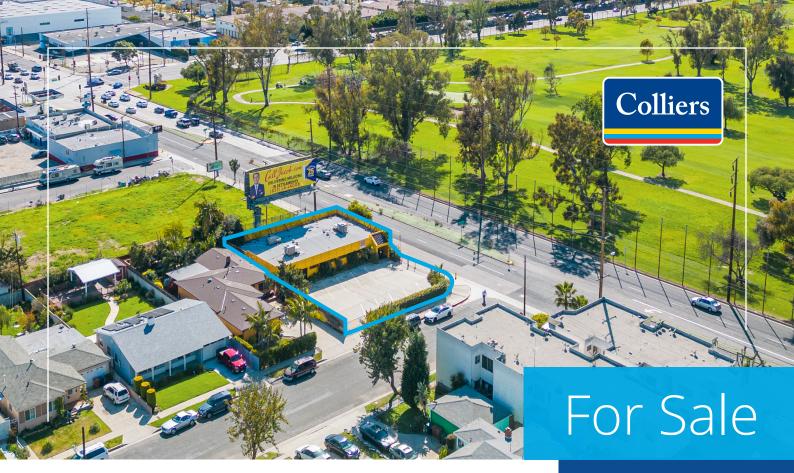

## 12610 S. Western Avenue, Los Angeles, CA 90047

Fantastic opportunity to acquire a medical office building located on a corner on the highly visible Western Avenue.

### **Property Details**

| Building Size | 3,375 SF                                    |
|---------------|---------------------------------------------|
| Lot Area      | 11,054 SF                                   |
| Year Built    | 1962                                        |
| APN           | 6090-008-001                                |
| Zoning        | LCC2YY                                      |
| Parking       | 20 Spaces (4.08 Spaces per 1,000 SF Leased) |