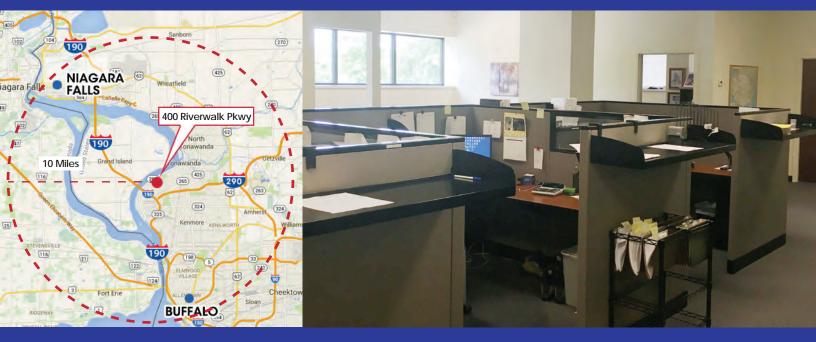

#### LOCATION

- Within 10 Minutes of Downtown Buffalo & Canada
- Approximately 1 Mile from I-190 and I-290
- **FEATUR ING**
- Reduced Energy Costs Due to Solar Energy
- 2,750 Sq. Ft. of Office Space
- 1,900 Sq. Ft. of Office Space

## TONAWANDA, NY 400 Riverwalk Parkway

SUITE 150 - 2,750 SF SUITE 500 - 1,900 SF

Approximately 4,650 Sq.Ft.

For More Information

Contact: TM Montante Development Info @Montante.com | 716-876-889 9