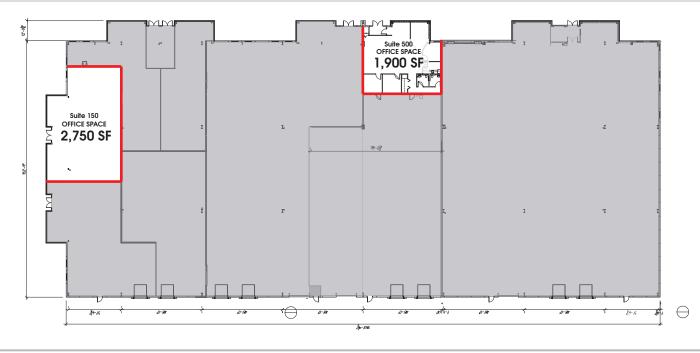

## **Riverview Solar Technology Park** Now Leasing Office Space

TON AWANDA, NY 400 Riverwalk Parkway

Available Office Space Suite 150 - 2,750 Sq. Ft. Suite 500 - 1,900 Sq. Ft.

## TONAWANDA, NY 400 Riverwalk Parkway

SUITE 150 - 2,750 SF SUITE 500 - 1,900 SF

Approximately 4,650 Sq.Ft.

For More Information

Contact: TM Montante Development Info @Montante.com | 716-876-889 9