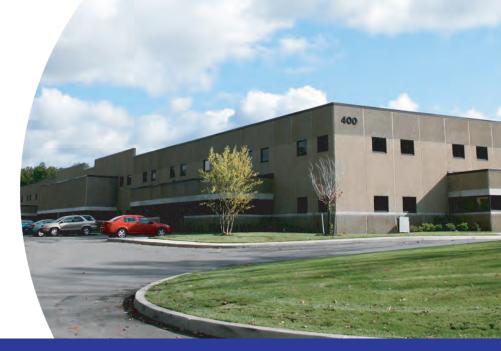

## **Riverview Solar Technology Park** Now Leasing Office Space

TON AWANDA, NY 400 Riverwalk Parkway

Available Office Space Suite 150 - 2,750 Sq. Ft. Suite 500 - 1,900 Sq. Ft.

## TONAWANDA, NY 400 Riverwalk Parkway

SUITE 150 - 2,750 SF SUITE 500 - 1,900 SF

Approximately 4,650 Sq.Ft.

For More Information

Contact: TM Montante Development Info @Montante.com | 716-876-889 9