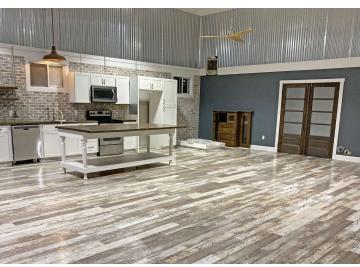

#### **PROPERTY OVERVIEW**

Welcome to the premier dispensary opportunity in Three Oaks, Berrien County—a true gem in the cannabis market. This exceptional property spans 4,000 square feet and is situated on 0.75 acres of prime real estate. It is in impeccable condition and ready for a custom build-out, allowing you to create the perfect space tailored to your business needs. Featuring approximately 9 parking spaces and full ADA compliance, this dispensary offers accessibility and convenience for all customers. As one of only three dispensaries in Three Oaks, you will enjoy a unique advantage in serving a market with a population of approximately 152,900 Berrien county residents. This dispensary is more than just a property; it is a rare opportunity to establish yourself as a leader in the thriving cannabis industry. Seize the chance to own the best retail in Three Oaks and elevate your business to new heights.

# **ADDITIONAL PHOTOS**