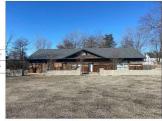

# PREMIER CANNABIS RETAIL BUILDING WITH FREEWAY VISIBILITY IN THREE OAKS

6934 U.S. 12 THREE OAKS, MI 49128

- 4,000 square feet and is situated on 0.75 acres of prime real estate
- Impeccable condition and ready for a custom buildout retail
- Zoned C-1
- 1 of only 3 cannabis licenses handed out in Three Oaks
- High visibility on U.S. Highway 12
- Nearby complementary retail businesses for synergy opportunities
- Excellent location, providing endless opportunities for growth and success

#### **PROPERTY OVERVIEW**

Welcome to the premier dispensary opportunity in Three Oaks, Berrien County—a true gem in the cannabis market. This exceptional property spans 4,000 square feet and is situated on 0.75 acres of prime real estate. It is in impeccable condition and ready for a custom build-out, allowing you to create the perfect space tailored to your business needs. Featuring approximately 9 parking spaces and full ADA compliance, this dispensary offers accessibility and convenience for all customers. As one of only three dispensaries in Three Oaks, you will enjoy a unique advantage in serving a market with a population of approximately 152,900 Berrien county residents. This dispensary is more than just a property; it is a rare opportunity to establish yourself as a leader in the thriving cannabis industry. Seize the chance to own the best retail in Three Oaks and elevate your business to new heights.

## 6934 U.S. 12, THREE OAKS, MI 49128 // FOR SALE