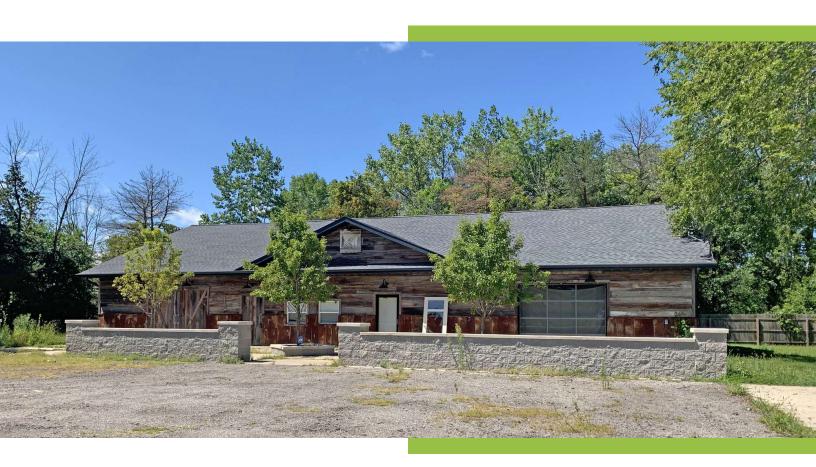

# PREMIER CANNABIS RETAIL BUILDING WITH FREEWAY VISIBILITY IN THREE OAKS

6934 U.S. 12 THREE OAKS, MI 49128

- 4,000 square feet and is situated on 0.75 acres of prime real estate
- Impeccable condition and ready for a custom buildout retail
- Zoned C-1
- 1 of only 3 cannabis licenses handed out in Three Oaks
- High visibility on U.S. Highway 12
- Nearby complementary retail businesses for synergy opportunities
- Excellent location, providing endless opportunities for growth and success

#### **PROPERTY OVERVIEW**

Welcome to the premier dispensary opportunity in Three Oaks, Berrien County—a true gem in the cannabis market. This exceptional property spans 4,000 square feet and is situated on 0.75 acres of prime real estate. It is in impeccable condition and ready for a custom build-out, allowing you to create the perfect space tailored to your business needs. Featuring approximately 9 parking spaces and full ADA compliance, this dispensary offers accessibility and convenience for all customers. As one of only three dispensaries in Three Oaks, you will enjoy a unique advantage in serving a market with a population of approximately 152,900 Berrien county residents. This dispensary is more than just a property; it is a rare opportunity to establish yourself as a leader in the thriving cannabis industry. Seize the chance to own the best retail in Three Oaks and elevate your business to new heights.

## 6934 U.S. 12, THREE OAKS, MI 49128 // FOR SALE