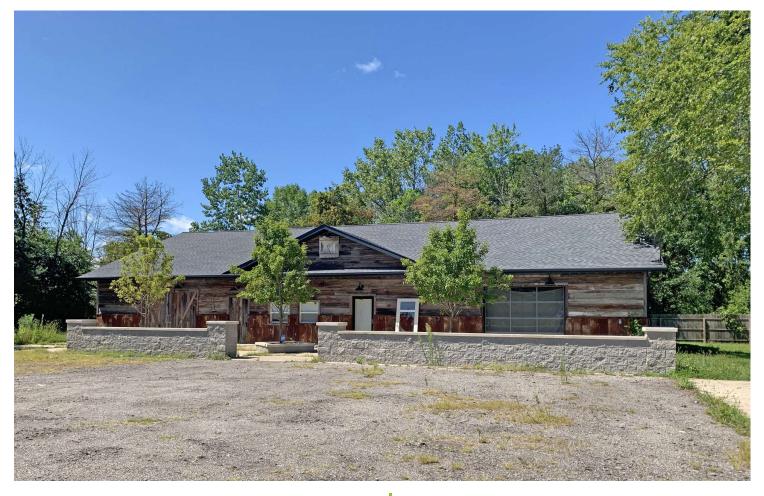

# **ADDITIONAL PHOTOS**

#### **PROPERTY OVERVIEW**

Welcome to the premier dispensary opportunity in Three Oaks, Berrien County—a true gem in the cannabis market. This exceptional property spans 4,000 square feet and is situated on 0.75 acres of prime real estate. It is in impeccable condition and ready for a custom build-out, allowing you to create the perfect space tailored to your business needs. Featuring approximately 9 parking spaces and full ADA compliance, this dispensary offers accessibility and convenience for all customers. As one of only three dispensaries in Three Oaks, you will enjoy a unique advantage in serving a market with a population of approximately 152,900 Berrien county residents. This dispensary is more than just a property; it is a rare opportunity to establish yourself as a leader in the thriving cannabis industry. Seize the chance to own the best retail in Three Oaks and elevate your business to new heights.