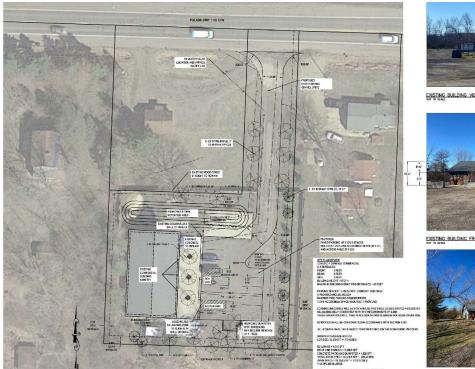

## SITE PLANS

EXISTING BUILDING VIEW FROM THE STREET

EXISTING BUILDING FRONT ELEVATION

Micro Site Plan