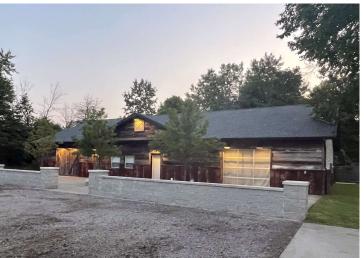

# PREMIER CANNABIS RETAIL BUILDING WITH FREEWAY VISIBILITY IN THREE OAKS

6934 U.S. 12 THREE OAKS, MI 49128

- 4,000 square feet and is situated on 0.75 acres of prime real estate
- Impeccable condition and ready for a custom buildout retail
- Zoned C-1
- 1 of only 3 cannabis licenses handed out in Three Oaks
- High visibility on U.S. Highway 12
- Nearby complementary retail businesses for synergy opportunities
- Excellent location, providing endless opportunities for growth and success

#### **PROPERTY OVERVIEW**

Welcome to the premier dispensary opportunity in Three Oaks, Berrien County—a true gem in the cannabis market. This exceptional property spans 4,000 square feet and is situated on 0.75 acres of prime real estate. It is in impeccable condition and ready for a custom build-out, allowing you to create the perfect space tailored to your business needs. Featuring approximately 9 parking spaces and full ADA compliance, this dispensary offers accessibility and convenience for all customers. As one of only three dispensaries in Three Oaks, you will enjoy a unique advantage in serving a market with a population of approximately 152,900 Berrien county residents. This dispensary is more than just a property; it is a rare opportunity to establish yourself as a leader in the thriving cannabis industry. Seize the chance to own the best retail in Three Oaks and elevate your business to new heights.

## 6934 U.S. 12, THREE OAKS, MI 49128 // FOR SALE