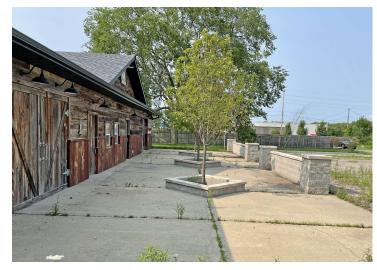

. This dispensary is more than just a property; it is a rare opportunity to establish yourself as a leader in the thriving cannabis industry. Seize the chance to own the best retail in Three Oaks and elevate your business to new heights.

#### **LOCATION OVERVIEW**

Located on the south side of US-12, just west of Three Oaks Rd. Great location just 6 miles from the beautiful shoreline of Lake Michigan. Three Oaks is a desirable destination for consumers featuring a fun mix of shops, galleries, restaurants, and antique markets. This prime location presents a valuable opportunity for cannabis operators looking to capitalize on the high-energy retail environment and strategic positioning in southwest Michigan.

## 6934 U.S. 12, THREE OAKS, MI 49128 // FOR SALE

# **ADDITIONAL PHOTOS**













## 6934 U.S. 12, THREE OAKS, MI 49128 // FOR SALE

## SITE PLANS







EXISTING BUILDING VIEW FROM THE STREET



EXISTING BUILDING FRONT ELEVATION



Micro Site Plan





# RETAILER MAP





Alexa Venezia SENIOR ASSOCIATE
D: 248.801.0049 | C: 248.762.4318
alexa@pacommercial.com

## **LOCATION MAP**





Alexa Venezia SENIOR ASSOCIATE
D: 248.801.0049 | C: 248.762.4318
alexa@pacommercial.com

# **DEMOGRAPHICS MAP & REPORT**



| 1 MILE    | 3 MILES                                 | 5 MILES                                                                           |
|-----------|-----------------------------------------|-----------------------------------------------------------------------------------|
| 1,410     | 2,450                                   | 5,464