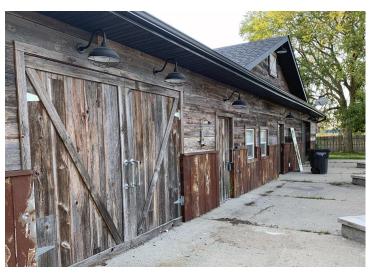

This dispensary is more than just a property; it is a rare opportunity to establish yourself as a leader in the thriving cannabis industry. Seize the chance to own the best retail in Three Oaks and elevate your business to new heights.

#### **LOCATION OVERVIEW**

Located on the south side of US-12, just west of Three Oaks Rd. Great location just 6 miles from the beautiful shoreline of Lake Michigan. Three Oaks is a desirable destination for consumers featuring a fun mix of shops, galleries, restaurants, and antique markets. This prime location presents a valuable opportunity for cannabis operators looking to capitalize on the high-energy retail environment and strategic positioning in southwest Michigan.

## 6934 U.S. 12, THREE OAKS, MI 49128 // FOR SALE

# **ADDITIONAL PHOTOS**













## 6934 U.S. 12, THREE OAKS, MI 49128 // FOR SALE

## SITE PLANS







EXISTING BUILDING VIEW FROM THE STREET



EXISTING BUILDING FRONT ELEVATION



Micro Site Plan





# RETAILER MAP





Alexa Venezia SENIOR ASSOCIATE
D: 248.801.0049 | C: 248.762.4318
alexa@pacommercial.com

## **LOCATION MAP**





Alexa Venezia SENIOR ASSOCIATE
D: 248.801.0049 | C: 248.762.4318
alexa@pacommercial.com

# **DEMOGRAPHICS MAP & REPORT**



| 1 MILE    | 3 MILES                                 | 5 MILES                                                                           |
|-----------|-----------------------------------------|-----------------------------------------------------------------------------------|
| 1,410     | 2,450                                   | 5,464