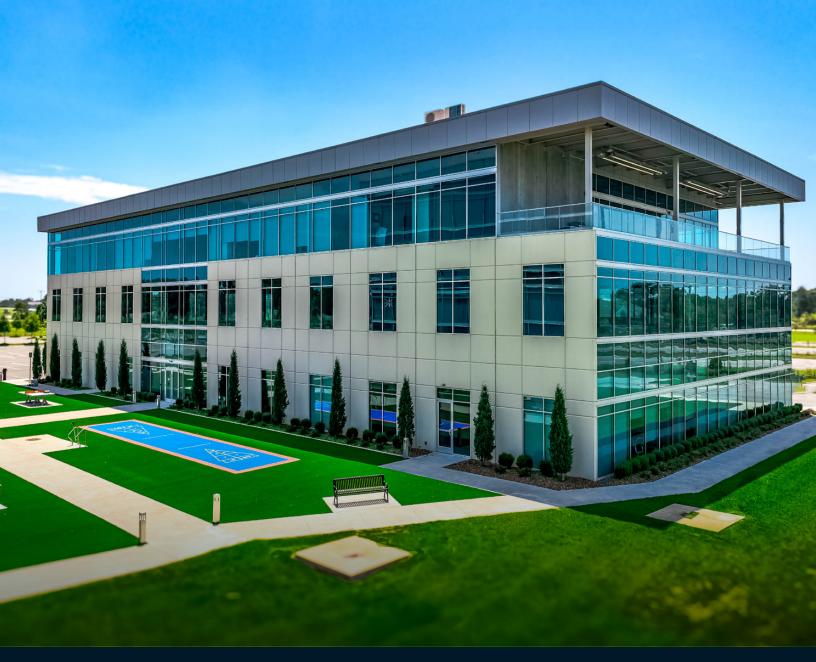

**JLL** SEE A BRIGHTER WAY

# Rice office complex Building I

2500 NE 11th Street Bentonville, AR 72712

#### Building highlights

- Building Size: 48,000 SF
- 2nd Floor Availability: ±16,000 SF
- Class A Property Newly Built in 2019
- Less Than 3 Miles from Downtown Bentonville
- 1 Mile from Newly Constructed Wal-Mart Campus
- Right Off Exit 88A
- High Ceilings and an Abundance of Natural Light
- 5:1000 Parking Ratio and Maximum Visibility
- Part of Master Planned Park that will have a mixed use campus feel with amenities, residential, and high tech infrastructure





# Exterior photos





# Exterior photos







#### Interior photos



# Future park plans









#### Мар





For more information

JM Priddy | jm.priddy@jll.com | (214) 952 7283

Although information has been obtain