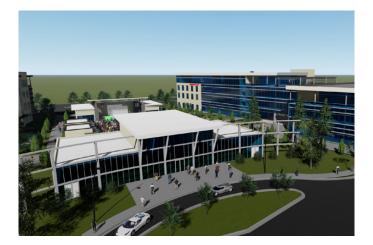

**JLL** SEE A BRIGHTER WAY

# Rice office complex Building I

2500 NE 11th Street Bentonville, AR 72712

#### Building highlights

- Building Size: 48,000 SF
- 2nd Floor Availability: ±16,000 SF
- Class A Property Newly Built in 2019
- Less Than 3 Miles from Downtown Bentonville
- 1 Mile from Newly Constructed Wal-Mart Campus
- Right Off Exit 88A
- High Ceilings and an Abundance of Natural Light
- 5:1000 Parking Ratio and Maximum Visibility
- Part of Master Planned Park that will have a mixed use campus feel with amenities, residential, and high tech infrastructure





# Exterior photos





# Exterior photos







#### Interior photos



# Future park plans









#### Мар





For more information

JM Priddy | jm.priddy@jll.com | (214) 952 7283

Although information has been obtained from sources deemed reliable, neither Owner nor JLL makes any guarantees, warranties or representations, express or implied, as to the completeness or accuracy as to the information contained herein. Any projections, opinions, assumptions or estimates used are for example only. There may be differences between projected and actual results, and those differences may be material. The Property may be withdrawn without notice. Neither Owner nor JLL accepts any liability for any loss or damage suffered by any party resulting from reliance on this information. If the recipient of this information has signed a confidentiality agreement regarding this matter, this inform