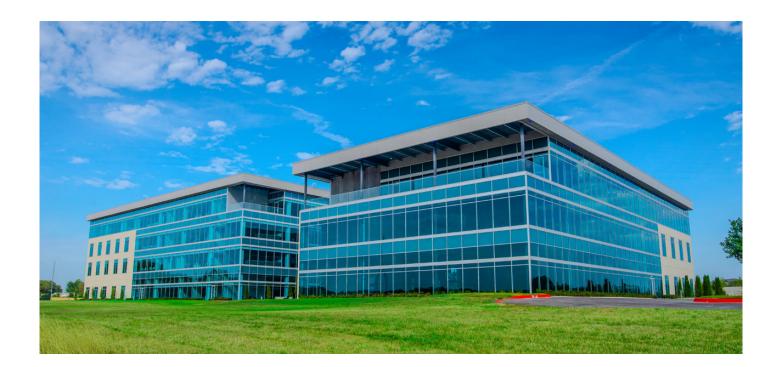

**JLL** SEE A BRIGHTER WAY

# Rice office complex Building I

2500 NE 11th Street Bentonville, AR 72712

#### Building highlights

- Building Size: 48,000 SF
- 2nd Floor Availability: ±16,000 SF
- Class A Property Newly Built in 2019
- Less Than 3 Miles from Downtown Bentonville
- 1 Mile from Newly Constructed Wal-Mart Campus
- Right Off Exit 88A
- High Ceilings and an Abundance of Natural Light
- 5:1000 Parking Ratio and Maximum Visibility
- Part of Master Planned Park that will have a mixed use campus feel with amenities, residential, and high tech infrastructure





# Exterior photos





# Exterior photos







#### Interior photos



# Future park plans









#### Мар





For more information

JM Priddy | jm.priddy@jll.com | (214) 952 7283

Although information has been obtained from sources deemed reliable, neither Owner nor JLL makes any guarantees, warranties or representations, express or implied, as to the completeness or accuracy as to the information contained herein. Any projections, opinions, assumptions or estimates used are for example only. There may be differences between projected and actual results, and those differences may be material. The Property may be withdrawn without notice. Neither Owner nor JLL accepts any liability for any loss or damage suffered by any party resulting from reliance on this information. If the recipient of this informati