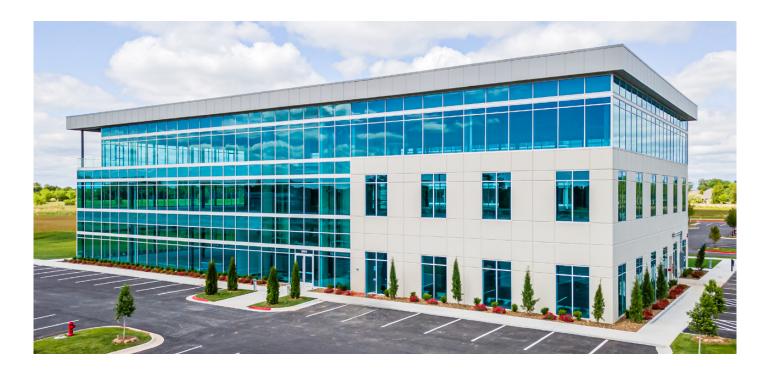

**JLL** SEE A BRIGHTER WAY

# Rice office complex Building I

2500 NE 11th Street Bentonville, AR 72712

#### Building highlights

- Building Size: 48,000 SF
- 2nd Floor Availability: ±16,000 SF
- Class A Property Newly Built in 2019
- Less Than 3 Miles from Downtown Bentonville
- 1 Mile from Newly Constructed Wal-Mart Campus
- Right Off Exit 88A
- High Ceilings and an Abundance of Natural Light
- 5:1000 Parking Ratio and Maximum Visibility
- Part of Master Planned Park that will have a mixed use campus feel with amenities, residential, and high tech infrastructure





# Exterior photos





# Exterior photos







#### Interior photos



# Future park plans









#### Мар





For more information

JM Priddy | jm.priddy@jll.com | (214) 952 7283

Although information has been obtained from sources deemed reliable, neither Owner nor JLL makes any guarantees, warranties or representations, express or implied, as to the completeness or accuracy as to the information contained herein. Any projections, opinions, assumptions or estimates used are for example only. There may be differences between projected and actual results, and those differences may be material. The Property may be withdrawn without notice. Neither Owner nor JLL accepts any liability for any loss or damage suffered by any party resulting from reliance on this information. If the recipient of this information has signed a confide