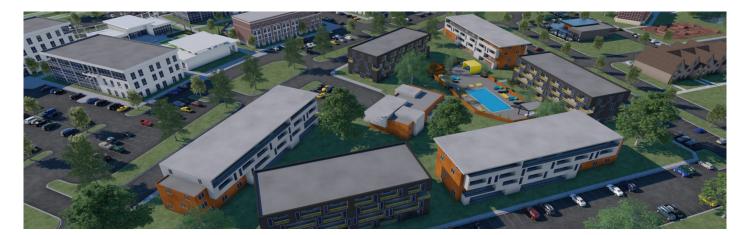

**JLL** SEE A BRIGHTER WAY

# Rice office complex Building I

2500 NE 11th Street Bentonville, AR 72712

#### Building highlights

- Building Size: 48,000 SF
- 2nd Floor Availability: ±16,000 SF
- Class A Property Newly Built in 2019
- Less Than 3 Miles from Downtown Bentonville
- 1 Mile from Newly Constructed Wal-Mart Campus
- Right Off Exit 88A
- High Ceilings and an Abundance of Natural Light
- 5:1000 Parking Ratio and Maximum Visibility
- Part of Master Planned Park that will have a mixed use campus feel with amenities, residential, and high tech infrastructure





# Exterior photos





# Exterior photos







#### Interior photos



# Future park plans









#### Мар





For more information

JM Priddy | jm.priddy@jll.com | (214) 952 7283

Although information has been obtained from sources deemed reliable, neither Owner nor JLL makes any guarantees, warranties or representations, express or implied, as to the completeness or accuracy as to the information contained herein. Any projections, opinions, assumptions or estimates used are for example only. There may be differences between projected and actual results, and those differences may be material. The Property may be withdrawn without notice. Neither Owner nor JLL accepts any liability for any loss or damage suffered by any party resulting from reliance on this information. If the recipient of this information has signed a confidentiality agreement regarding this matter, this informatio