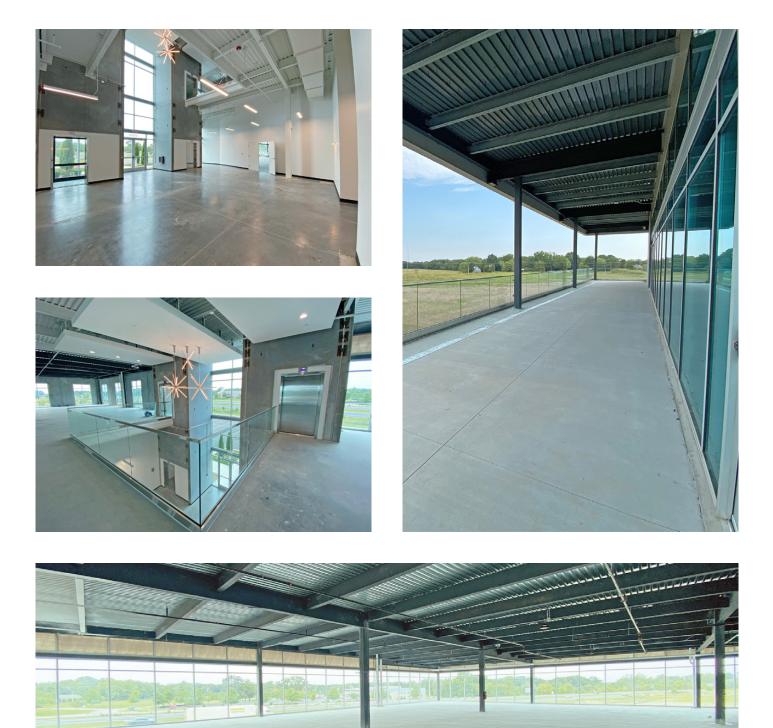

**JLL** SEE A BRIGHTER WAY

# Rice office complex Building I

2500 NE 11th Street Bentonville, AR 72712

#### Building highlights

- Building Size: 48,000 SF
- 2nd Floor Availability: ±16,000 SF
- Class A Property Newly Built in 2019
- Less Than 3 Miles from Downtown Bentonville
- 1 Mile from Newly Constructed Wal-Mart Campus
- Right Off Exit 88A
- High Ceilings and an Abundance of Natural Light
- 5:1000 Parking Ratio and Maximum Visibility
- Part of Master Planned Park that will have a mixed use campus feel with amenities, residential, and high tech infrastructure





# Exterior photos





# Exterior photos







#### Interior photos



# Future park plans









#### Мар





For more information

JM Priddy | jm.priddy@jll.com | (214) 952 7283

Although information has been obtained from sources deemed reliable, neither Owner nor JLL makes any guarantees, warranties or representations, express or implied, as to the completeness or accuracy as to the information contained herein. Any projections, opinions, assumptions or estimates used are for example only. There may be differences between projected and actual results, and those differences may be material. The Property may be withdrawn without notice. Neither Owner nor JLL accepts any liability for any loss or damage suffered by any party resulting from reliance on this information. If the recipient of this information has signed a confidentiality agreement regarding