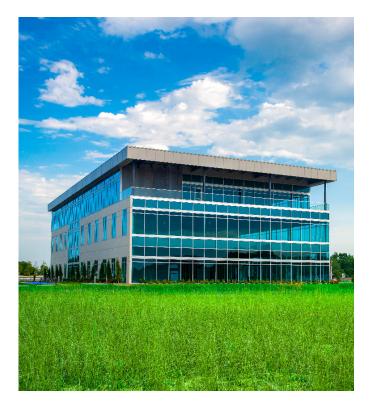

**JLL** SEE A BRIGHTER WAY

# Rice office complex Building I

2500 NE 11th Street Bentonville, AR 72712

#### Building highlights

- Building Size: 48,000 SF
- 2nd Floor Availability: ±16,000 SF
- Class A Property Newly Built in 2019
- Less Than 3 Miles from Downtown Bentonville
- 1 Mile from Newly Constructed Wal-Mart Campus
- Right Off Exit 88A
- High Ceilings and an Abundance of Natural Light
- 5:1000 Parking Ratio and Maximum Visibility
- Part of Master Planned Park that will have a mixed use campus feel with amenities, residential, and high tech infrastructure





# Exterior photos





# Exterior photos







#### Interior photos



# Future park plans









#### Мар





For more information

JM Priddy | jm.priddy@jll.com | (214) 952 7283

Although information has been obtained from sources deemed reliable, neither Owner nor JLL makes any guarantees, warranties or representations, express or implied, as to the completeness or accuracy as to the information contained herein. Any projections, opinions, assumptions or estimates used are for example only. There may be differences between projected and actual results, and those differences may be material. The Property may be withdrawn without notice. Neither Owner nor JLL accepts any liability for any loss or damage suffered by any party resulting from reliance on this information. If the reci