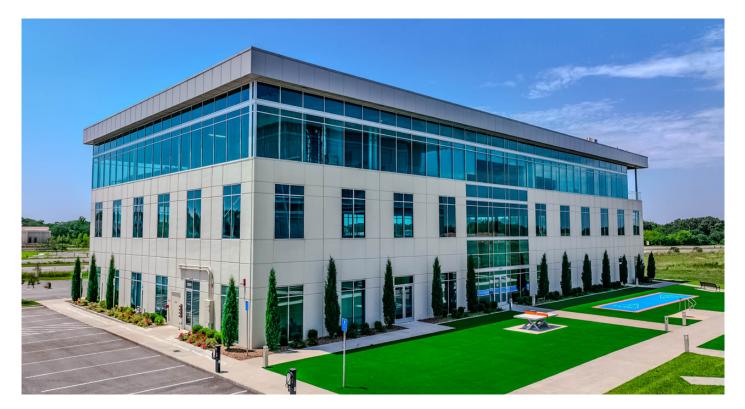

**JLL** SEE A BRIGHTER WAY

# Rice office complex Building I

2500 NE 11th Street Bentonville, AR 72712

#### Building highlights

- Building Size: 48,000 SF
- 2nd Floor Availability: ±16,000 SF
- Class A Property Newly Built in 2019
- Less Than 3 Miles from Downtown Bentonville
- 1 Mile from Newly Constructed Wal-Mart Campus
- Right Off Exit 88A
- High Ceilings and an Abundance of Natural Light
- 5:1000 Parking Ratio and Maximum Visibility
- Part of Master Planned Park that will have a mixed use campus feel with amenities, residential, and high tech infrastructure





# Exterior photos





# Exterior photos







#### Interior photos



# Future park plans









#### Мар





For more information

JM Priddy | jm.priddy@jll.com | (214) 952 7283

Although information has been obtained from sources deemed reliable, neither Owner nor JLL makes any guarantees, warranties or representations, express or implied, as to the completeness or accuracy as to the information contained herein. Any projections, opinions, assumptions or estimates used are for example only. There may be differences between projected and actual results, and those differences may be material. The Property may be withdrawn without notice. Neither Owner nor JLL accepts any liability for any loss or damage suffered by any party resulting from reliance on this information. If the recipient of this information