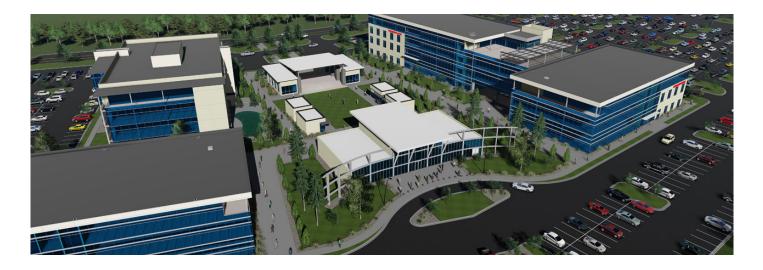

**JLL** SEE A BRIGHTER WAY

# Rice office complex Building I

2500 NE 11th Street Bentonville, AR 72712

#### Building highlights

- Building Size: 48,000 SF
- 2nd Floor Availability: ±16,000 SF
- Class A Property Newly Built in 2019
- Less Than 3 Miles from Downtown Bentonville
- 1 Mile from Newly Constructed Wal-Mart Campus
- Right Off Exit 88A
- High Ceilings and an Abundance of Natural Light
- 5:1000 Parking Ratio and Maximum Visibility
- Part of Master Planned Park that will have a mixed use campus feel with amenities, residential, and high tech infrastructure





# Exterior photos





# Exterior photos







#### Interior photos



# Future park plans









#### Мар





For more information

JM Priddy | jm.priddy@jll.com | (214) 952 7283

Although information has been obtained from sources deemed reliable, neither Owner nor JLL makes any guarantees, warranties or representations, express or implied, as to the completeness or accuracy as to the information contained herein. Any projections, opinions, assumptions or estimates used are for example only. There may be differences between projected and actual results, and those differences may be material. The Property may be withdrawn without notice. Neither Owner nor JLL accepts any liability for any loss or damage suffered by any party resulting from reliance on this information. If the recipient of this information has signed a confidentiality agreement regarding this matter, this info