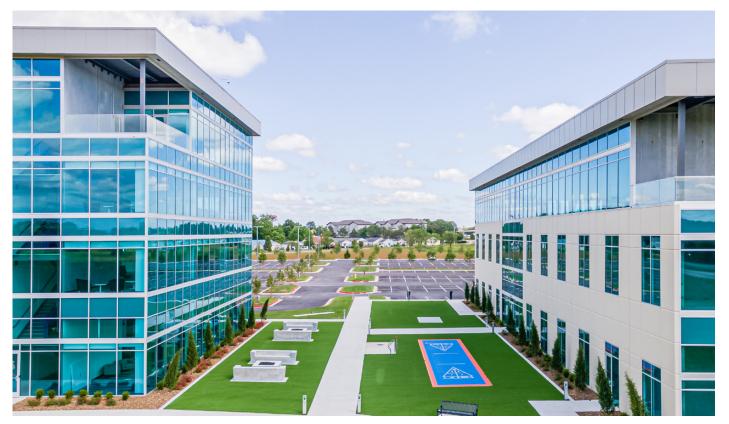

**JLL** SEE A BRIGHTER WAY

# Rice office complex Building I

2500 NE 11th Street Bentonville, AR 72712

#### Building highlights

- Building Size: 48,000 SF
- 2nd Floor Availability: ±16,000 SF
- Class A Property Newly Built in 2019
- Less Than 3 Miles from Downtown Bentonville
- 1 Mile from Newly Constructed Wal-Mart Campus
- Right Off Exit 88A
- High Ceilings and an Abundance of Natural Light
- 5:1000 Parking Ratio and Maximum Visibility
- Part of Master Planned Park that will have a mixed use campus feel with amenities, residential, and high tech infrastructure





# Exterior photos





# Exterior photos







#### Interior photos



# Future park plans









#### Мар





For more information

JM Priddy | jm.priddy@jll.com | (214) 952 7283

Although information has been obtained from sources deemed reliable, neither Owner nor JLL makes any guarantees, warranties or representations, express or implied, as to the completeness or accuracy as to the information contained herein. Any projections, opinions, assumptions or estimates used are for example only. There may be differences between projected and actual results, and those differences may be material. The Property may be withdrawn without notice. Neither Owner nor JLL accepts any liability for any loss or damage suffered by any party resulting from reliance on this information. If the recipi