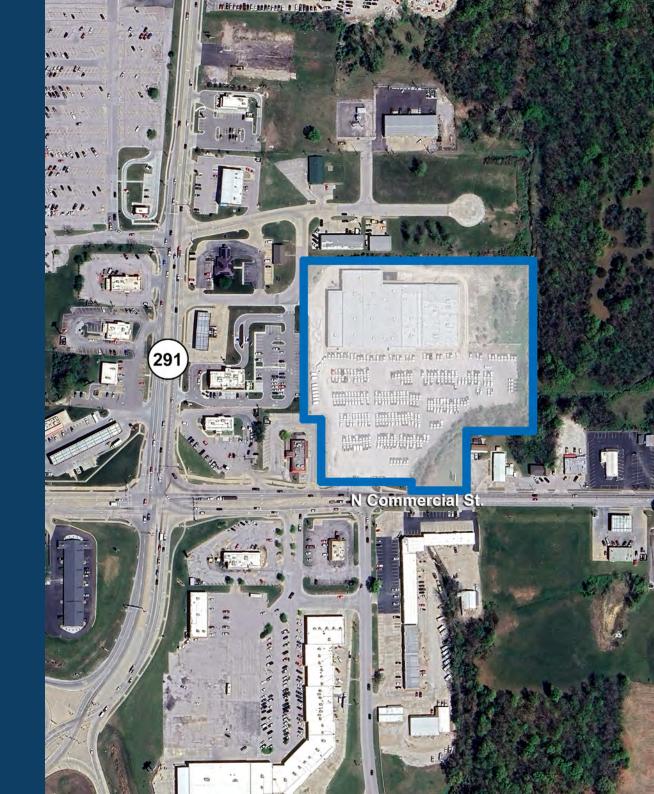

## Property Highlights

- Strategically located retail opportunity in commercial corridor of the market
- Ample acreage suitable for new development, adaptive reuse, or expansion
- Flexible 72,460 sf structure ideal for retail, recreation, warehouse, or mixed-use conversion
- 10.43 acres of land
- Building built in 1974
- Zoned C-2
- Proximity to Walmart Supercenter, Price Chopper, QuikTrip, McDonald's and other national retailers
- Located near Highway 7 and Interstate 49
- Sale price \$1,750,000