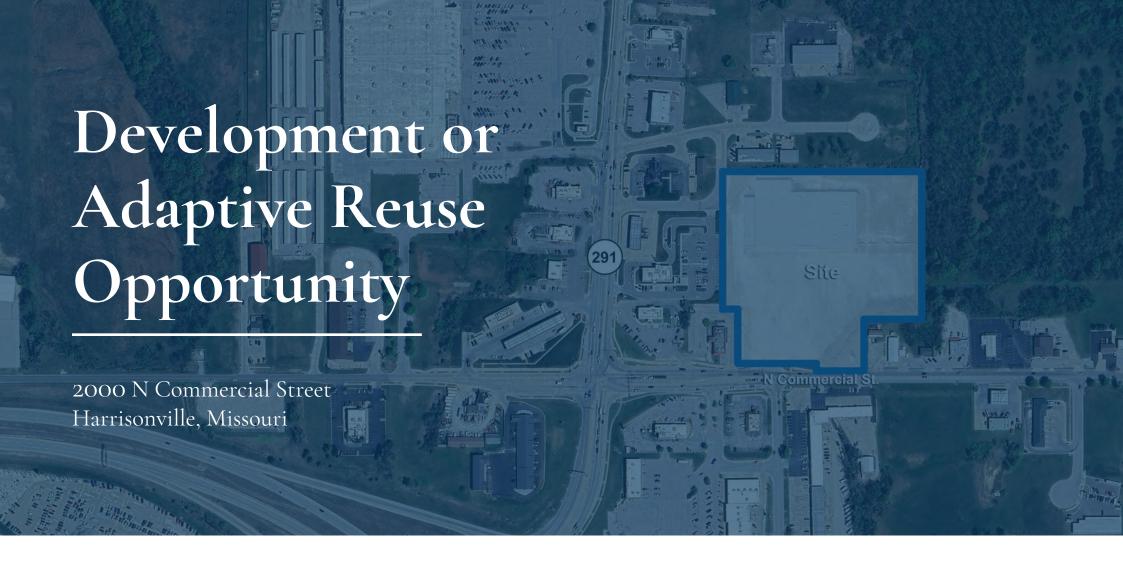

## Property Highlights

- Strategically located retail opportunity in commercial corridor of the market
- Ample acreage suitable for new development, adaptive reuse, or expansion
- Flexible 72,460 sf structure ideal for retail, recreation, warehouse, or mixed-use conversion
- 10.43 acres of land
- Building built in 1974
- Zoned C-2
- Proximity to Walmart Supercenter, Price Chopper, QuikTrip, McDonald's and other national retailers
- Located near Highway 7 and Interstate 49
- Sale price \$1,750,000