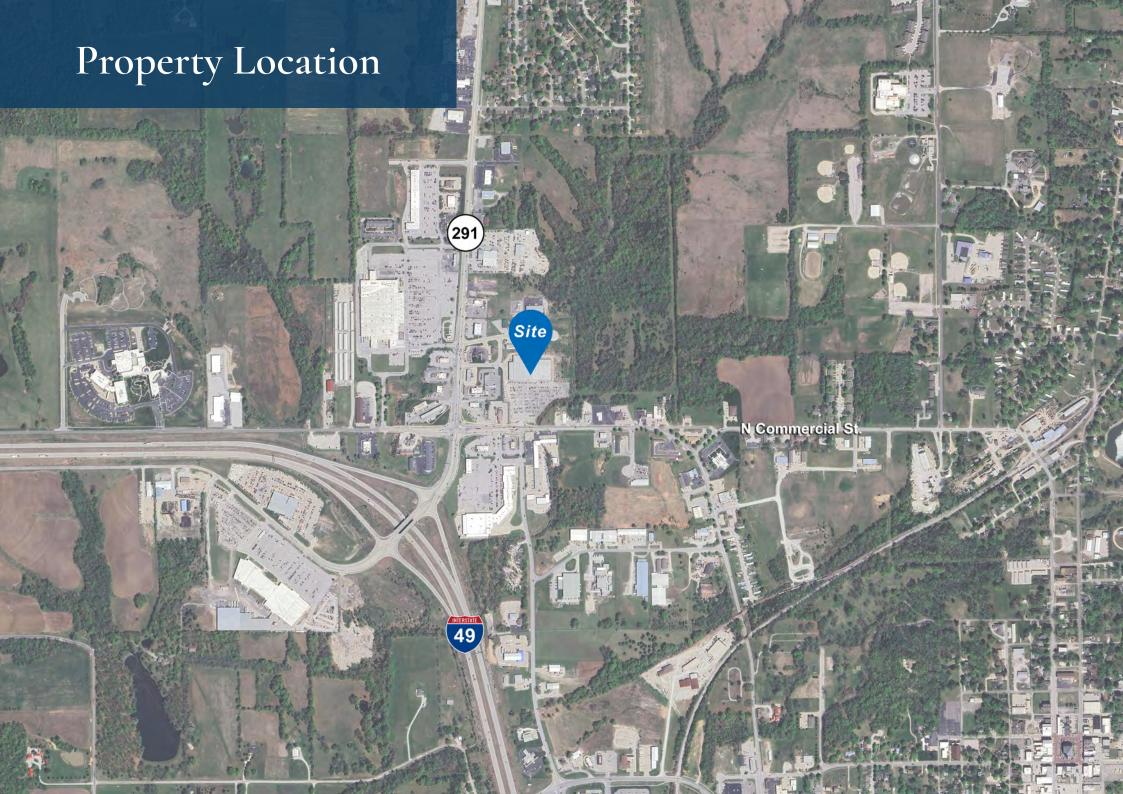

## Property Highlights

- Strategically located retail opportunity in commercial corridor of the market
- Ample acreage suitable for new development, adaptive reuse, or expansion
- Flexible 72,460 sf structure ideal for retail, recreation, warehouse, or mixed-use conversion
- 10.43 acres of land
- Building built in 1974
- Zoned C-2
- Proximity to Walmart Supercenter, Price Chopper, QuikTrip, McDonald's and other national retailers
- Located near Highway 7 and Interstate 49
- Sale price \$1,750,000