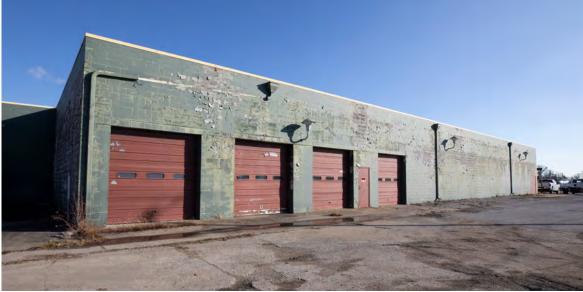

C. Long, SIOR, CCIM, CRE, LEED AP President and Chief Executive Officer t 816-512-1011 mlong@nzimmer.com Justin Beal, CRRP Executive Managing Director, Principal t 816-268-4241 jbeal@nzimmer.com Kassie Murphy
Associate Director
t 816-471-3571
kmurphy@nzimmer.com

## Property Highlights

- Strategically located retail opportunity in commercial corridor of the market
- Ample acreage suitable for new development, adaptive reuse, or expansion
- Flexible 72,460 sf structure ideal for retail, recreation, warehouse, or mixed-use conversion
- 10.43 acres of land
- Building built in 1974
- Zoned C-2
- Proximity to Walmart Supercenter, Price Chopper, QuikTrip, McDonald's and other national retailers
- Located near Highway 7 and Interstate 49
- Sale price \$1,750,000







## Property Photos









## Demographics

|            |                               | 1 MILE   | 3 MILE    | 5 MILE    |
|------------|-------------------------------|----------|-----------|-----------|
| POPULATION | 2010 Population               | 1,505    | 10,787    | 13,953    |
|            | 2024 Population               | 1,465    | 10,989    | 14,291    |
|            | 2029 Population               | 1,448    | 11,009    | 14,346    |
|            | 2020 Median Age               | 43.3     | 38.6      | 40.4      |
| HOUSEHOLDS | 2010 Households               | 603      | 4,172     | 5,313     |
|            | 2024 Households               | 644      | 4,314     | 5,517     |
|            | 2029 Households               | 642      | 4,356     | 5,585     |
|            | 2024 Average Household Size