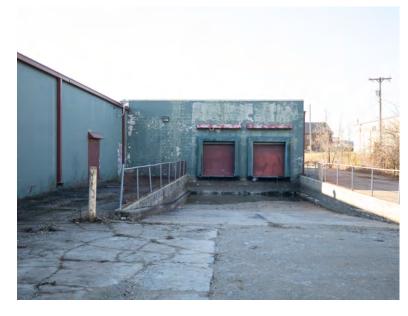

k C. Long, SIOR, CCIM, CRE, LEED AP President and Chief Executive Officer t 816-512-1011 mlong@nzimmer.com Justin Beal, CRRP Executive Managing Director, Principal t 816-268-4241 jbeal@nzimmer.com Kassie Murphy
Associate Director
t 816-471-3571
kmurphy@nzimmer.com

## Property Highlights

- Strategically located retail opportunity in commercial corridor of the market
- Ample acreage suitable for new development, adaptive reuse, or expansion
- Flexible 72,460 sf structure ideal for retail, recreation, warehouse, or mixed-use conversion
- 10.43 acres of land
- Building built in 1974
- Zoned C-2
- Proximity to Walmart Supercenter, Price Chopper, QuikTrip, McDonald's and other national retailers
- Located near Highway 7 and Interstate 49
- Sale price \$1,750,000







## Property Photos









## Demographics

|            |                               | 1 MILE   | 3 MILE    | 5 MILE    |
|------------|-------------------------------|----------|-----------|-----------|
| POPULATION | 2010 Population               | 1,505    | 10,787    | 13,953    |
|            | 2024 Population               | 1,465    | 10,989    | 14,291    |
|            | 2029 Population               | 1,448    | 11,009    | 14,346    |
|            | 2020 Median Age               | 43.3     | 38.6      | 40.4      |
| HOUSEHOLDS | 2010 Households               | 603      | 4,172     | 5,313     |
|            | 2024 Households               | 644      | 4,314     | 5,517     |
|            | 2029 Households               | 642      | 4,356     | 5,585     |
|            | 2024 Average Household Siz