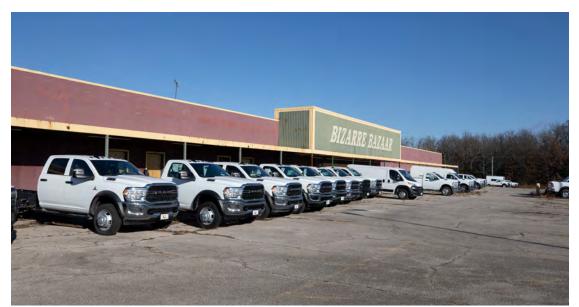

## Property Highlights

- Strategically located retail opportunity in commercial corridor of the market
- Ample acreage suitable for new development, adaptive reuse, or expansion
- Flexible 72,460 sf structure ideal for retail, recreation, warehouse, or mixed-use conversion
- 10.43 acres of land
- Building built in 1974
- Zoned C-2
- Proximity to Walmart Supercenter, Price Chopper, QuikTrip, McDonald's and other national retailers
- Located near Highway 7 and Interstate 49
- Sale price \$1,750,000

## Property Photos