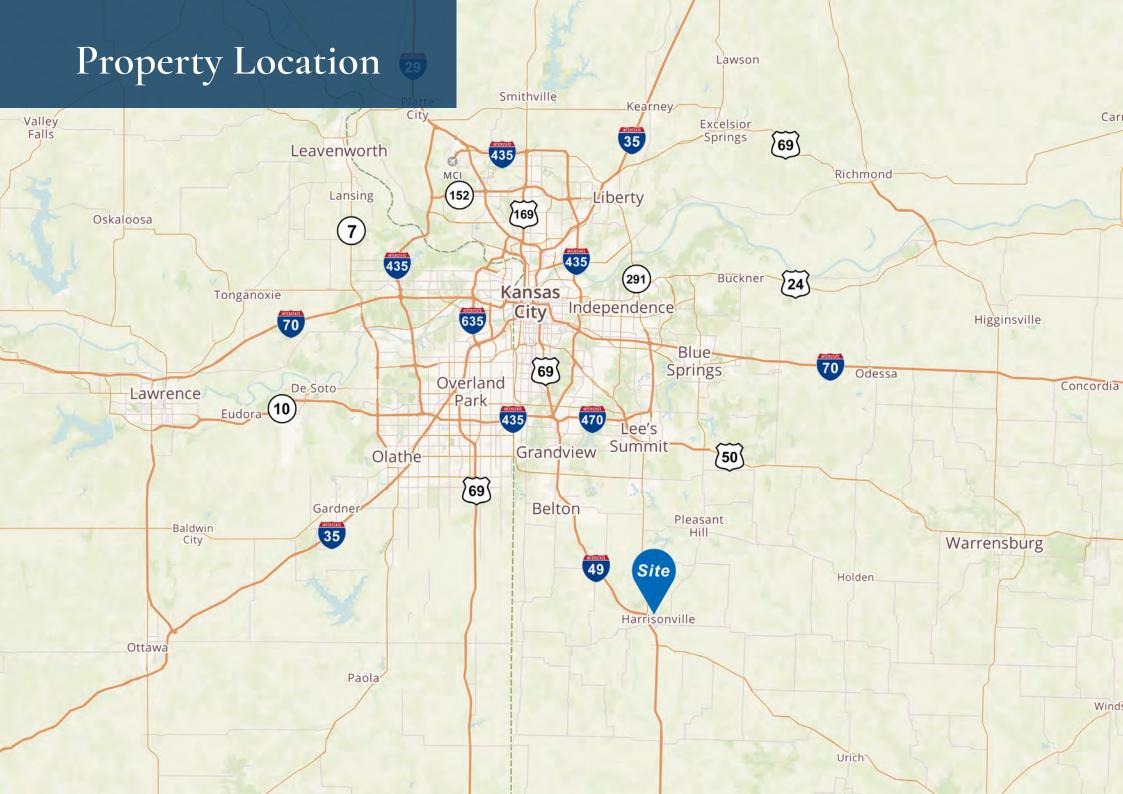

## Property Highlights

- Strategically located retail opportunity in commercial corridor of the market
- Ample acreage suitable for new development, adaptive reuse, or expansion
- Flexible 72,460 sf structure ideal for retail, recreation, warehouse, or mixed-use conversion
- 10.43 acres of land
- Building built in 1974
- Zoned C-2
- Proximity to Walmart Supercenter, Price Chopper, QuikTrip, McDonald's and other national retailers
- Located near Highway 7 and Interstate 49
- Sale price \$1,750,000