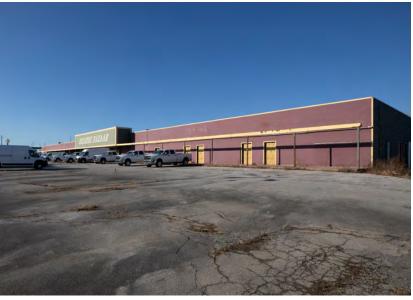

## Property Highlights

- Strategically located retail opportunity in commercial corridor of the market
- Ample acreage suitable for new development, adaptive reuse, or expansion
- Flexible 72,460 sf structure ideal for retail, recreation, warehouse, or mixed-use conversion
- 10.43 acres of land
- Building built in 1974
- Zoned C-2
- Proximity to Walmart Supercenter, Price Chopper, QuikTrip, McDonald's and other national retailers
- Located near Highway 7 and Interstate 49
- Sale price \$1,750,000

## Property Photos