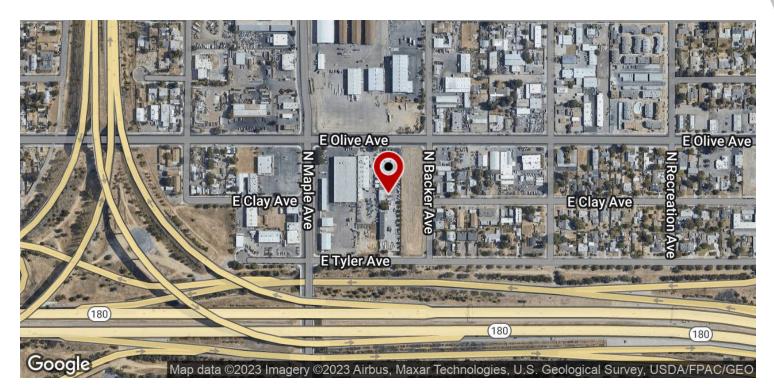

#### LOCATION DESCRIPTION

This parcel is located just northeast of HWY 168 and HWY 180. North of E Tyler Avenue, east of N Maple Avenue, south of E Olive Avenue and west of N Backer Avenue in Fresno, California.