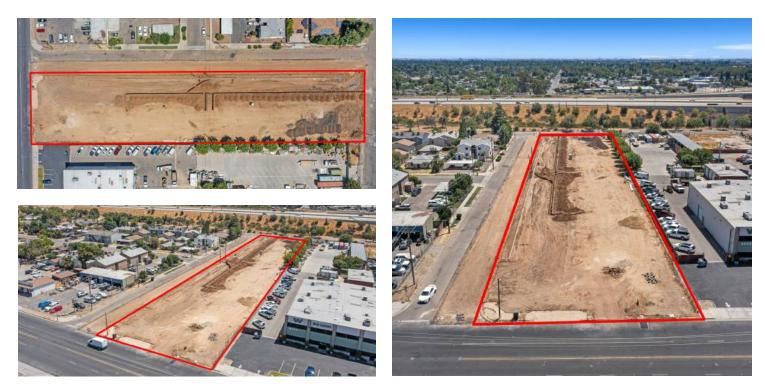

# **INDUSTRIAL FOR LEASE**

## BRAND NEW OFFICE/WAREHOUSE BUILDING - MULTIPLE SPACES

4630 E Olive Ave, Fresno, CA 93702

## **PROPERTY DESCRIPTION**

Brand New High-Exposure Industrial Buildings off Highway 180 in Fresno, CA. Multiple spaces ranging from  $\pm 4,050$  SF - 14,400 SF available within 3 brand new Office/Warehouse buildings located in Central Fresno. The development is currently under construction with an estimated delivery in quarter 1 of 2024. Building A of  $\pm 14,400$  SF is divisible by  $\pm 7,200$  SF. Building B is  $\pm 7,800$  SF & Building C of  $\pm 8,100$  SF is divisible by  $\pm 4,050$  SF. Each building offers a  $\pm 429$  SF office consisting of 12' x 27' office/showroom and one 8' x 12' ADA restroom, 16' clear span (21' peak), 12' x 12' ground level rollup doors, fire sprinklers, fully insulated, skylights and air vents throughout, and coolers/heaters. Tenants have access to full surveillance cameras, a fully automated rod iron security fence, fully improved parking/yard area, and abundant street parking on all 3 streets. The site offers ample loading area with semi access and 43 parking spaces. Visible by 3 streets and convenient location with (4) 30' wide access points. Excellent access to both Hwy. 180 and HWY 168 in Fresno, CA.

#### LOCATION DESCRIPTION

This parcel is located just northeast of HWY 168 and HWY 180. North of E Tyler Avenue, east of N Maple Avenue, south of E Olive Avenue and west of N Backer Avenue in Fresno, California.