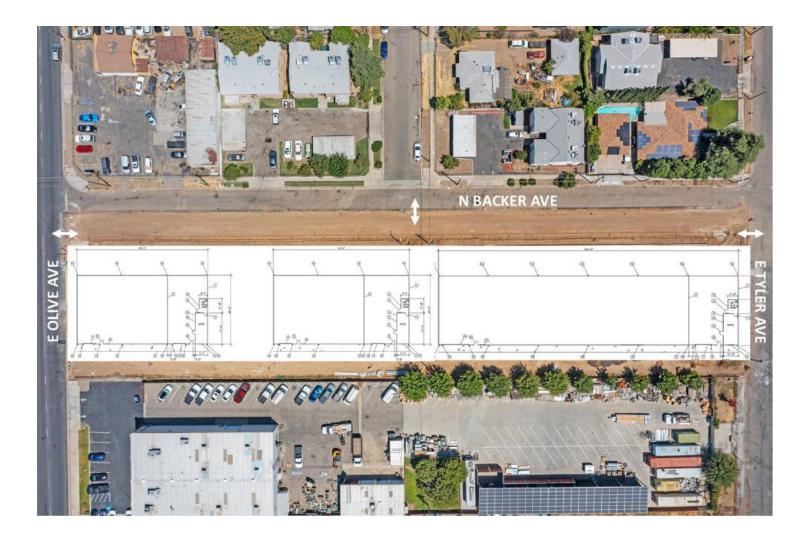

#### LOCATION DESCRIPTION

This parcel is located just northeast of HWY 168 and HWY 180. North of E Tyler Avenue, east of N Maple Avenue, south of E Olive Avenue and west of N Backer Avenue in Fresno, California.

# **INDUSTRIAL FOR LEASE**

## BRAND NEW OFFICE/WAREHOUSE BUILDING - MULTIPLE SPACES

4630 E Olive Ave, Fresno, CA 93702

### Floorplans

We obtained the information above from sources we believe to be reliable. However, we have not verified its accuracy and make no guarantee, warranty or representation about it. It is submitted subject to the possibility of errors, omissions, change of price, rental or other conditions, prior sale, lease or financing, or withdrawal without notice. We include projections, opinions, assumptions or estimates for example only, and they may not represent current or future performance of the property. You and your tax and legal advisors should conduct your own investigation of the property and transaction.