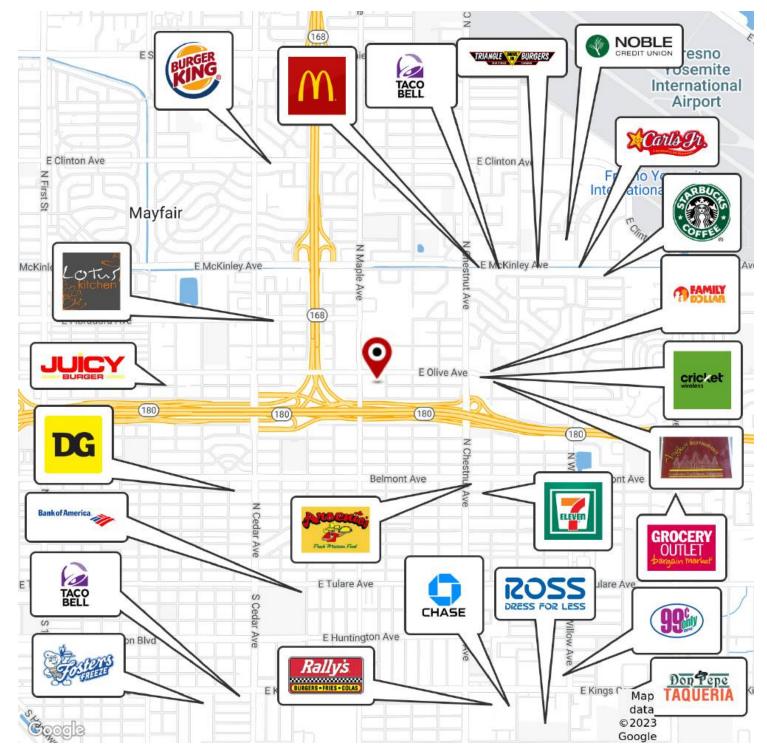

#### LOCATION DESCRIPTION

This parcel is located just northeast of HWY 168 and HWY 180. North of E Tyler Avenue, east of N Maple Avenue, south of E Olive Avenue and west of N Backer Avenue in Fresno, California.