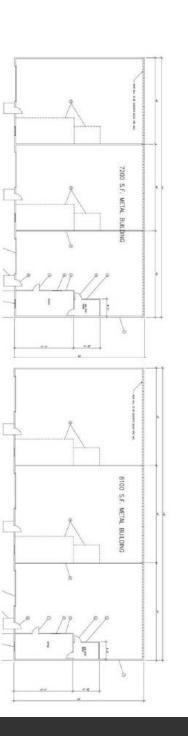

# **INDUSTRIAL FOR LEASE**

## BRAND NEW OFFICE/WAREHOUSE BUILDING - MULTIPLE SPACES

4630 E Olive Ave, Fresno, CA 93702

### Floorplans

We obtained the information above from sources we believe to be reliable. However, we have not verified its accuracy and make no guarantee, warranty or representation about it. It is submitted subject to the possibility of errors, omissions, change of price, rental or other conditions, prior sale, lease or financing, or withdrawal without notice. We include projections, opinions, assumptions or estimates for example only, and they may not represent current or future performance of the property. You and your tax and legal advisors should conduct your own investigation of the property and transaction.