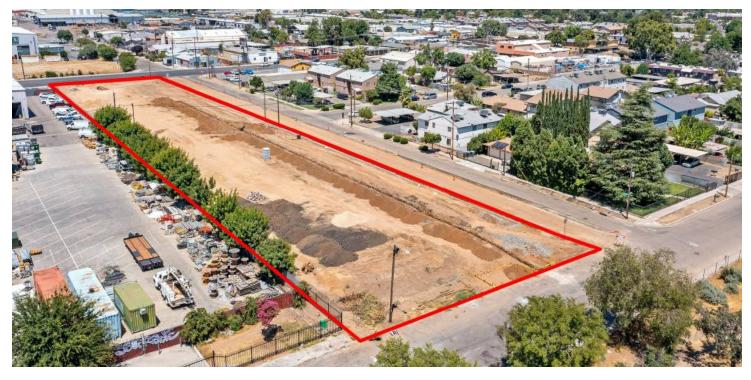

# **INDUSTRIAL FOR LEASE**

## BRAND NEW OFFICE/WAREHOUSE BUILDING - MULTIPLE SPACES

4630 E Olive Ave, Fresno, CA 93702

## **PROPERTY DESCRIPTION**

Brand New High-Exposure Industrial Buildings off Highway 180 in Fresno, CA. Multiple spaces ranging from  $\pm 4,050$  SF - 14,400 SF available within 3 brand new Office/Warehouse buildings located in Central Fresno. The development is currently under construction with an estimated delivery in quarter 1 of 2024. Building A of  $\pm 14,400$  SF is divisible by  $\pm 7,200$  SF. Building B is  $\pm 7,800$  SF & Building C of  $\pm 8,100$  SF is divisible by  $\pm 4,050$  SF. Each building offers a  $\pm 429$  SF office consisting of 12' x 27' office/showroom and one 8' x 12' ADA restroom, 16' clear span (21' peak), 12' x 12' ground level rollup doors, fire sprinklers, fully insulated, skylights and air vents throughout, and coolers/heaters. Tenants have access to full surveillance cameras, a fully automated rod iron security fence, fully improved parking/yard area, and abundant street parking on all 3 streets. The site offers ample loading area with semi access and 43 parking spaces. Visible by 3 streets and convenient location with (4) 30' wide access points. Excellent access to both Hwy. 180 and HWY 168 in Fresno, CA.

#### LOCATION DESCRIPTION

This parcel is located just northeast of HWY 168 and HWY 180. North of E Tyler Avenue, east of N Maple Avenue, south of E Olive Avenue and west of N Backer Avenue in Fresno, California.