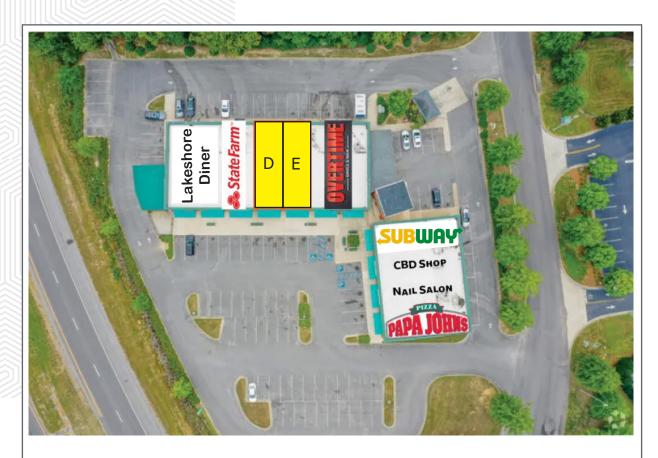

#### Site Plan & Photos

| Available Suites | Space Size |  |
|------------------|------------|--|
| D                | 1,452 SF   |  |
| Е                | 1,452 SF   |  |

**FOR LEASE** 

Joe Strauss, CCIM jstrauss@retailspecialists.com 205.393.3215