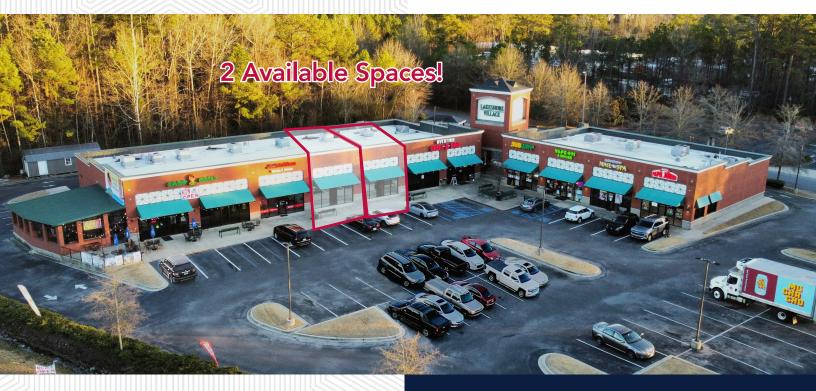

#### **Property Highlights**

- Available: two 1,452 SF inline spaces
- Located at lighted intersection with great visibility on Lakeshore Parkway
- Site is in close proximity to shopping centers with retailers including Publix, Walmart, Lowe's, Sam's Club & Hobby Lobby
- Across form major industrial hub: Buffalo Rock, BL Harbert and others
- Entrance to Red Mountain Park is across from site with 150,000+ visitors per year

#### **Drone Photos**

**FOR LEASE** 

Joe Strauss, CCIM jstrauss@retailspecialists.com 205.393.3215