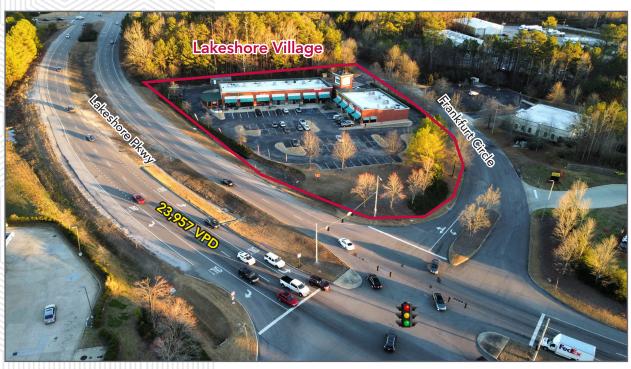

| <u>[</u> | 8 9<br>8 0 | 00        |
|----------|------------|-----------|
| SQ FT    | TRAFFIC    | ACCESS    |
| 15,972   | 23,957 VPD | Lakeshore |
|          |            | Pkwy      |

| Demographics  | 1 mile   | 3 mile   | 5 mile   |
|---------------|----------|----------|----------|
| Population    | 1,848    | 40,329   | 156,343  |
| Households    | 923      | 17,213   | 64,298   |
| Daytime Pop   | 2,807    | 51,636   | 170,414  |
| Med HH Income | \$71,691 | \$58,058 | \$53,295 |