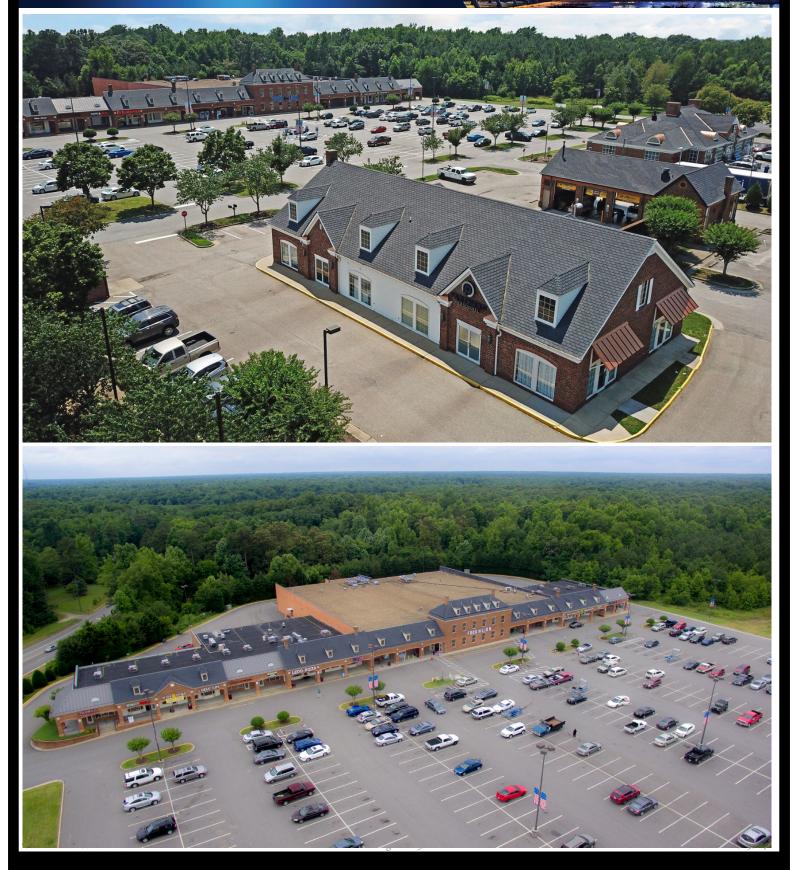

## • FULLY LEASED FREESTANDING BUILDING

- Located at the signalized intersection on Ironbridge Road (Rte 10) and Beach Road.
- 84,094 SF shopping center anchored by Food Lion.
- Area retailers include *Kroger Marketplace, Aldi, Starbucks,* and *Jersey Mike's.*
- Located in the heart of the largest residential growth in Chesterfield County, with a strong daytime population.
- Close proximity to Route 288.

## FULLY LEASED BUILDING

| Ellen Long:         | 804.864.9788 ext. 101 (O)   804-539-7793 (M)<br>ellenlong@taylorlongproperties.com           | CoStar<br>POWER BROKER | Taylor Long                          |
|---------------------|----------------------------------------------------------------------------------------------|------------------------|--------------------------------------|
| Rebecca von Meister | : 804.864.9788 ext. 103 (O)   757-298-2016 (M)<br>rebeccavonmeister@taylorlongproperties.com |                        | PROPERTIES<br>Commercial Real Estate |
| Courthouse-Commons  | Page 1 of 3                                                                                  | $\mathbf{\nabla}$      | Last Modified 10/29/24               |