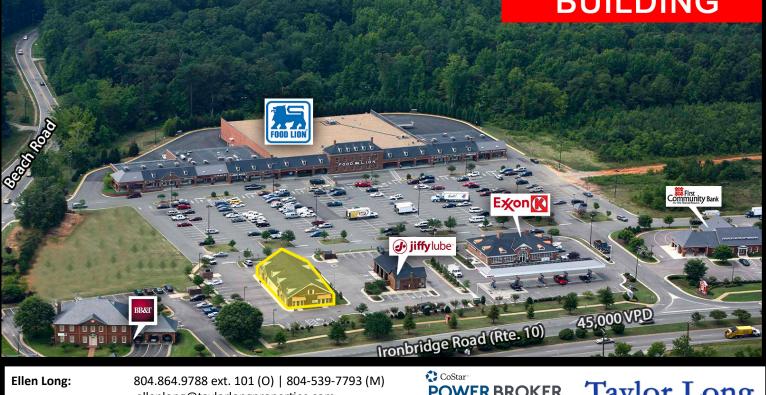

## • FULLY LEASED FREESTANDING BUILDING

- Located at the signalized intersection on Ironbridge Road (Rte 10) and Beach Road.
- 84,094 SF shopping center anchored by Food Lion.
- Area retailers include *Kroger Marketplace, Aldi, Starbucks,* and *Jersey Mike's.*
- Located in the heart of the largest residential growth in Chesterfield County, with a strong daytime population.
- Close proximity to Route 288.

|                    |                                                  | * Detailed demo | ographics upon request |
|--------------------|--------------------------------------------------|-----------------|------------------------|
| SPACE TYPE         | FULLY LEASED                                     |                 |                        |
| SPACE SIZES        | 2,215 & 2,285 SF                                 |                 |                        |
| TENANTS            | Select Physical Therapy,<br>Pets Now Urgent Care |                 |                        |
| DEMOGRAPHICS       | 1 Mile                                           | 3 Miles         | 5 Miles                |
| 2023 Population    | 3,763                                            | 26,521          | 81,177                 |
| Avg HH Income      | \$78,700                                         | \$93,456        | \$88,935               |
| Daytime Employment | 8,617                                            | 13,888          | 29,388                 |
| Traffic Count      | 45,000 VPD on Iron Bridge Road                   |                 |                        |