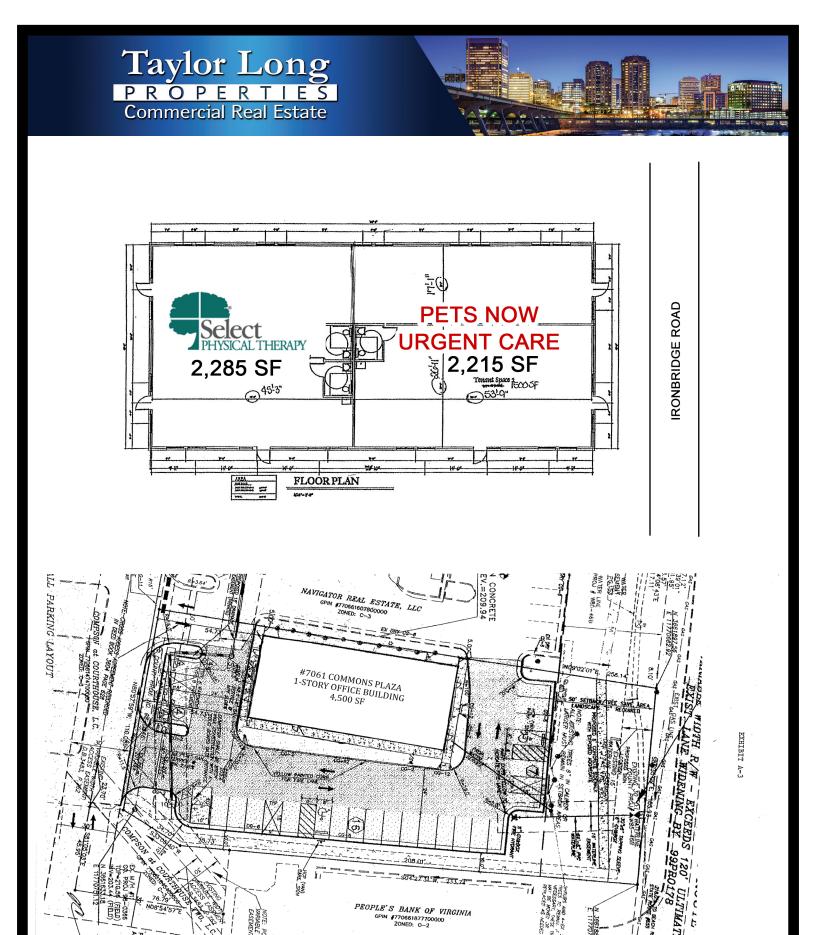

|                    |                                                  | * Detailed demo | ographics upon request |
|--------------------|--------------------------------------------------|-----------------|------------------------|
| SPACE TYPE         | FULLY LEASED                                     |                 |                        |
| SPACE SIZES        | 2,215 & 2,285 SF                                 |                 |                        |
| TENANTS            | Select Physical Therapy,<br>Pets Now Urgent Care |                 |                        |
| DEMOGRAPHICS       | 1 Mile                                           | 3 Miles         | 5 Miles                |
| 2023 Population    | 3,763                                            | 26,521          | 81,177                 |
| Avg HH Income      | \$78,700                                         | \$93,456        | \$88,935               |
| Daytime Employment | 8,617                                            | 13,888          | 29,388                 |
| Traffic Count      | 45,000 VPD on Iron Bridge Road                   |                 |                        |