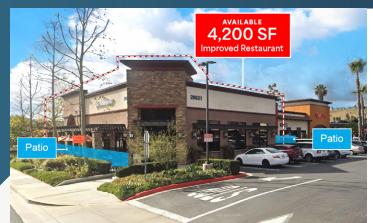

#### **Restaurant + Patio Opportunity**

4,200 SF

PLEASE DO NOT DISTURB EXISTING TENANTS

### Available

PLEASE DO NOT DISTURB EXISTING TENANTS

1 UNIT B1: 4,200 SF Improved Restaurant + Patio