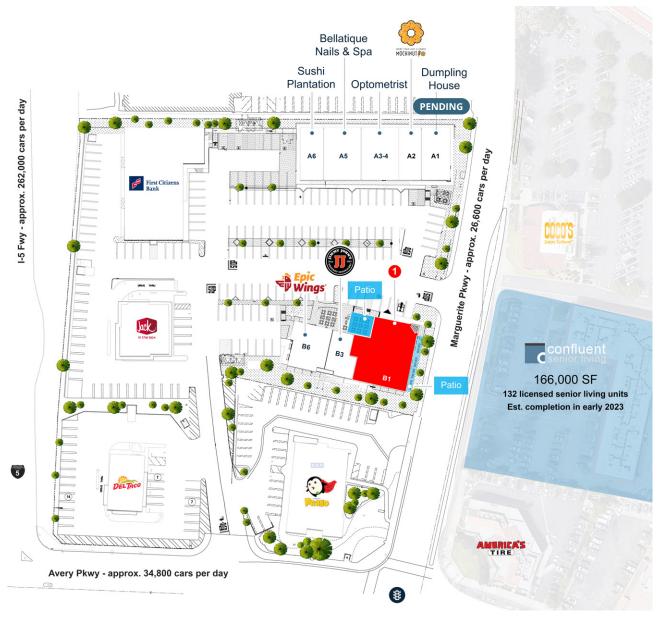

### Available

PLEASE DO NOT DISTURB EXISTING TENANTS

1 UNIT B1: 4,200 SF Improved Restaurant + Patio

## Avery Center Tenant Directory

Total GLA:16,636 SF

| No.  | Tenant                   | SF    | No. | Tenant                      | SF    |
|------|--------------------------|-------|-----|-----------------------------|-------|
| A1   | Dumpling House - Pending | 2,980 | A6  | Sushi Plantation            | 1,800 |
| A2   | Mochinut                 | 1,383 | B1  | Improved Restaurant + Patio | 4,200 |
| A3-4 | Optometrist              | 1,921 | ВЗ  | Jimmy's John's              | 1,230 |
| A5   | Bellatique Nails & Spa   | 1,122 | В6  | Epic Wings                  | 2,000 |