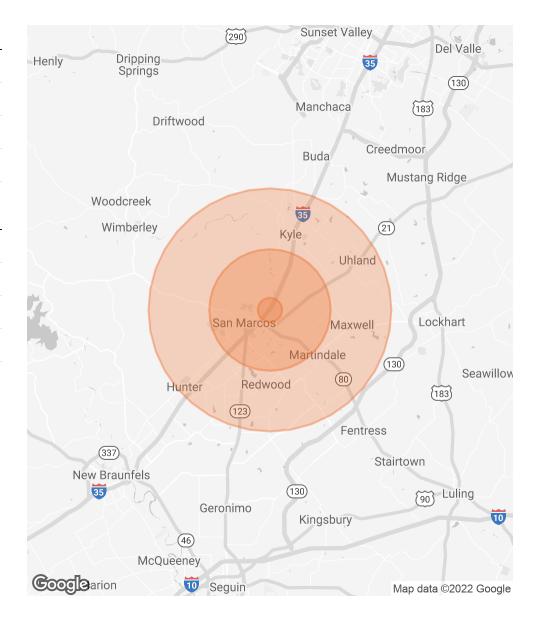

# **LOCATION MAP**

TRAVIS TAYLOR MAI, CCIM

O: 830.500.3787 travis.taylor@svn.com TX #549653 STEVE RODGERS CPM\*, CCIM

# **DEMOGRAPHICS MAP & REPORT**

| POPULATION           | 1 MILE | 5 MILES | 10 MILES |
|----------------------|--------|---------|----------|
| TOTAL POPULATION     | 3,283  | 42,111  | 98,440   |
| AVERAGE AGE          | 23.1   | 24.8    | 28.8     |
| AVERAGE AGE (MALE)   | 23.9   | 25.1    | 28.9     |
| AVERAGE AGE (FEMALE) | 22.6   | 24.8    | 28.9     |

| HOUSEHOLDS & INCOME | 1 MILE   | 5 MILES   | 10 MILES  |
|---------------------|----------|-----------|-----------|
| TOTAL HOUSEHOLDS    | 1,303    | 13,461    | 32,834    |
| # OF PERSONS PER HH | 2.5      | 3.1       | 3.0       |
| AVERAGE HH INCOME   | \$30,046 | \$38,883  | \$52,785  |
| AVERAGE HOUSE VALUE | \$72,952 | \$118,692 | \$157,526 |