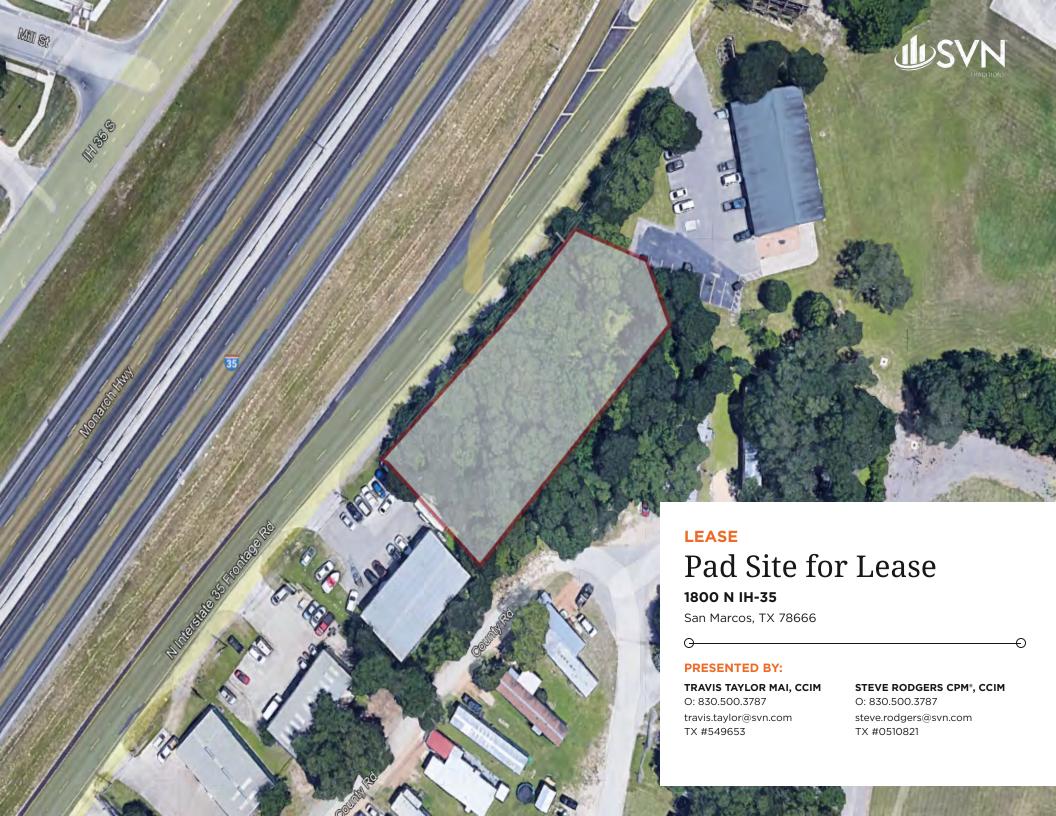

## **PROPERTY SUMMARY**

# **OFFERING SUMMARY**

| LEASE RATE:    | Negotiable                           |
|----------------|--------------------------------------|
| AVAILABLE SF:  | 23,675 SF                            |
| LOT SIZE:      | 0.56 Acres                           |
| ZONING:        | CC, Community<br>Commercial District |
| TRAFFIC COUNT: | 127,320                              |
| APN:           | R12261                               |

## PROPERTY OVERVIEW

Land owner is seeking a long-term ground lease tenant with strong credit. Terms are negotiable, depending on the deal and can be discussed upon inquiry. Build-to-suit opportunities are a possibility as well.

#### PROPERTY HIGHLIGHTS

- TXDOT exit ramp to be located just south of subject
- Seeking credit tenant
- Long-term lease
- Absolute net
- Possible build-to-suit opportunities

TRAVIS TAYLOR MAI, CCIM

O: 830.500.3787 travis.taylor@svn.com TX #549653 STEVE RODGERS CPM  $^{\ast}$ , CCIM