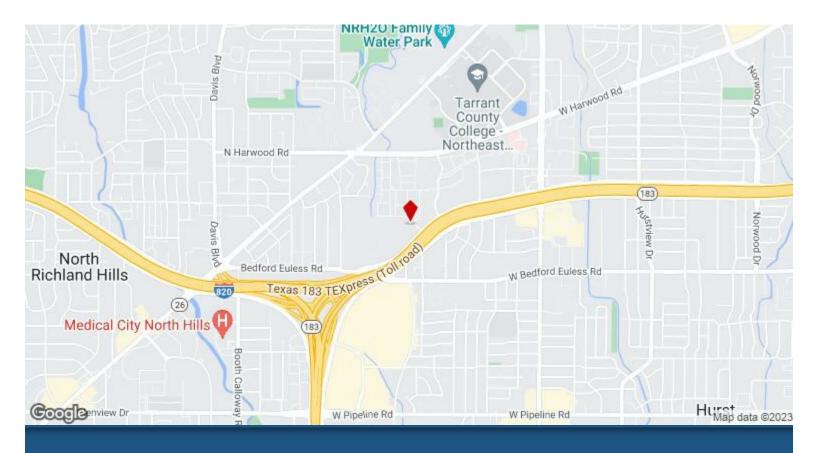

**Northstar Two** 8713 Airport Fwy, North Richland Hills, TX 76180

CPM-Commercial Property Management, LLC

Melinda Payne CPM-Commercial Property Management, LLC 8713 Airport Fwy,North Richland Hills, TX 76180 <u>mpayne@cpmdfw.com</u> (817) 285-0911

## **Northstar Two**

\$18.00 /SF/YR

• Convenient highway frontage access. 10 minutes from DFW Airport. 1 minute drive to banking, shopping, restaurants, hotels.