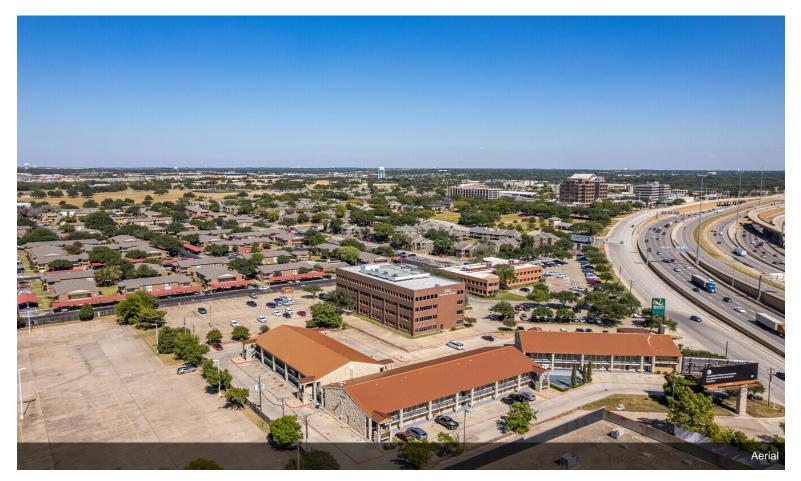

e Available  | Now             |
| Service Type    | Full Service    |
| Built Out As    | Standard Office |
| Space Type      | Relet           |
| Space Use       | Office          |
| Lease Term      | Negotiable      |
|                 |                 |

#### 3rd Floor Ste 318

| Space Available | 1,412 SF     |
|-----------------|--------------|
| Rental Rate     | Upon Request |
| Date Available  | Now          |
| Service Type    | Negotiable   |
| Space Type      | Relet        |
| Space Use       | Office       |
| Lease Term      | Negotiable   |
|                 |              |

#### 4th Floor Ste 400

11,500 SF

30 Days

Relet

Negotiable

Negotiable

Upon Request

Space Use Office

Lease Term



8713 Airport Fwy, North Richland Hills, TX 76180

### **Property Photos**





# **Property Photos**





### **Property Photos**





North Richland Hills, TX 76180