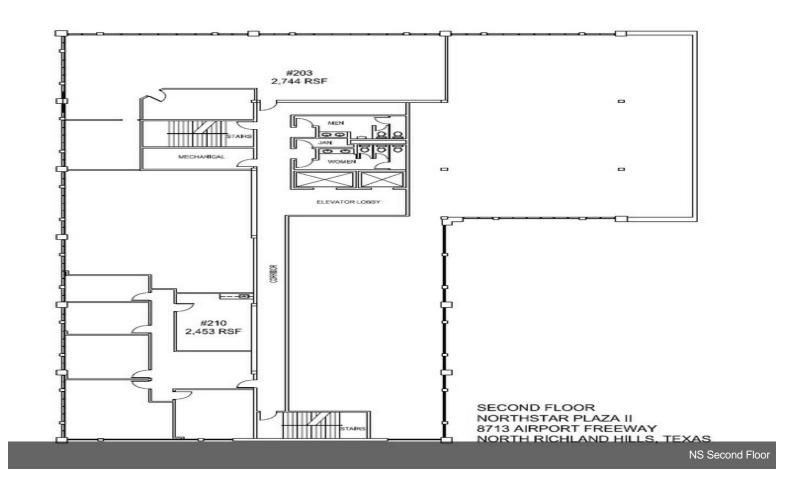

#### 2nd Floor Ste 203

| Space Available | 2,744 SF        |
|-----------------|-----------------|
| Rental Rate     | \$18.00 /SF/YR  |
| Date Available  | Now             |
| Service Type    | Full Service    |
| Built Out As    | Standard Office |
| Space Type      | Relet           |
| Space Use       | Office          |
| Lease Term      | Negotiable      |
|                 |                 |

Large open layout with 1 large window office and 1 interior office/file room/breakroom