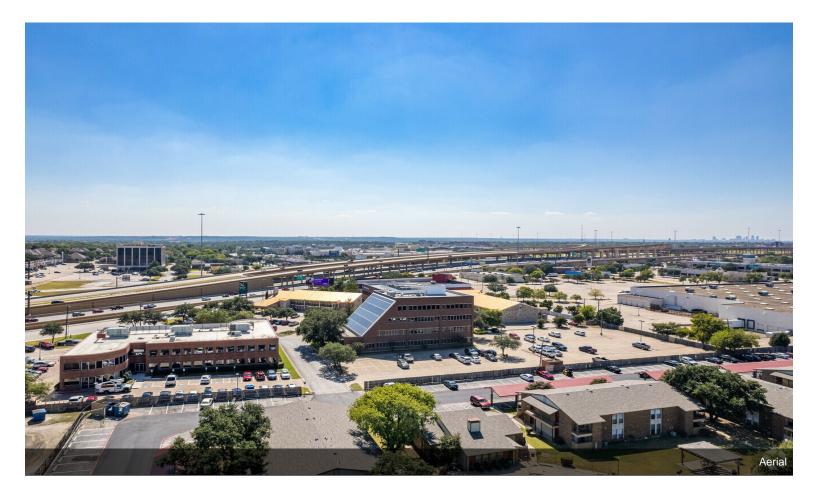

|
| Service Type    | Full Service    |
| Built Out As    | Standard Office |
| Space Type      | Relet           |
| Space Use       | Office          |
| Lease Term      | Negotiable      |
|                 |                 |

#### 3rd Floor Ste 318

| Space Available | 1,412 SF     |
|-----------------|--------------|
| Rental Rate     | Upon Request |
| Date Available  | Now          |
| Service Type    | Negotiable   |
| Space Type      | Relet        |
| Space Use       | Office       |
| Lease Term      | Negotiable   |
|                 |              |

#### 4th Floor Ste 400

11,500 SF

30 Days

Relet

Negotiable

Negotiable

Upon Request

Space Use Office

Lease Term



8713 Airport Fwy, North Richland Hills, TX 76180

### **Property Photos**





# **Property Photos**





### **Property Photos**





North Richland Hills, TX 76180