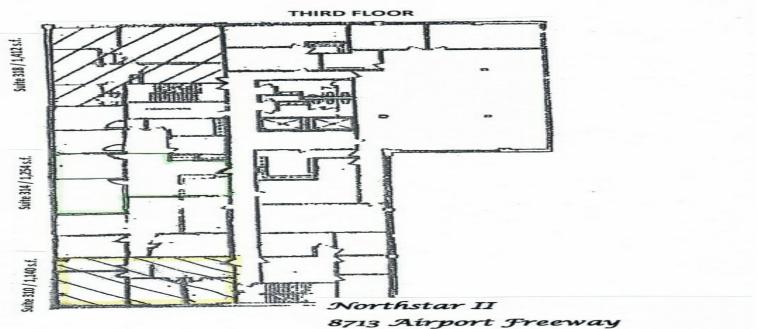

#### 3rd Floor Ste 310

| Space Available | 1,140 SF     |
|-----------------|--------------|
| Rental Rate     | Upon Request |
| Date Available  | Now          |
| Service Type    | Negotiable   |
| Space Type      | Relet        |
| Space Use       | Office       |
| Lease Term      | Negotiable   |
|                 |              |

#### 3rd Floor Ste 314

| Space Available | 1,254 SF        |
|-----------------|-----------------|
| Rental Rate     | \$18.00 /SF/YR  |
| Date Available  | Now             |
| Service Type    | Full Service    |
| Built Out As    | Standard Office |
| Space Type      | Relet           |
| Space Use       | Office          |
| Lease Term      | Negotiable      |
|                 |                 |

#### 3rd Floor Ste 318

| Space Available | 1,412 SF     |
|-----------------|--------------|
| Rental Rate     | Upon Request |
| Date Available  | Now          |
| Service Type    | Negotiable   |
| Space Type      | Relet        |
| Space Use       | Office       |
| Lease Term      | Negotiable   |
|                 |              |