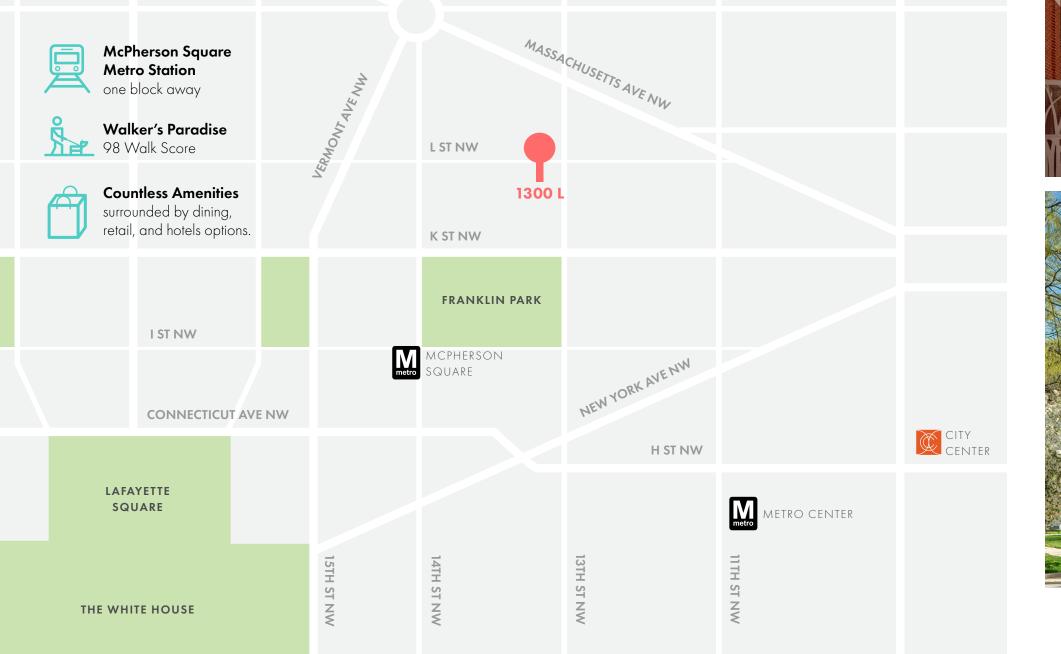

## The Perfect Location

logan Circle

> McPherson Square Metro Station BL SV OR Metro Center Metro Station RD BL SV OR

Situated just one block from Franklin Park, 1300 L offers a premier location between several residential and office buildings and a variety of dining and shopping options.