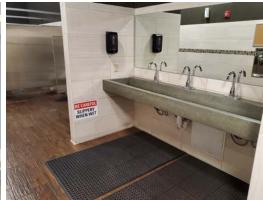

#### **FEATURES:**

- Nicely finished open office concept
- Former in-bound Call Center
- Large parking lot to accommodate any parking needs
- Pad for back-up generator
- Fiber served
- 15' clear height