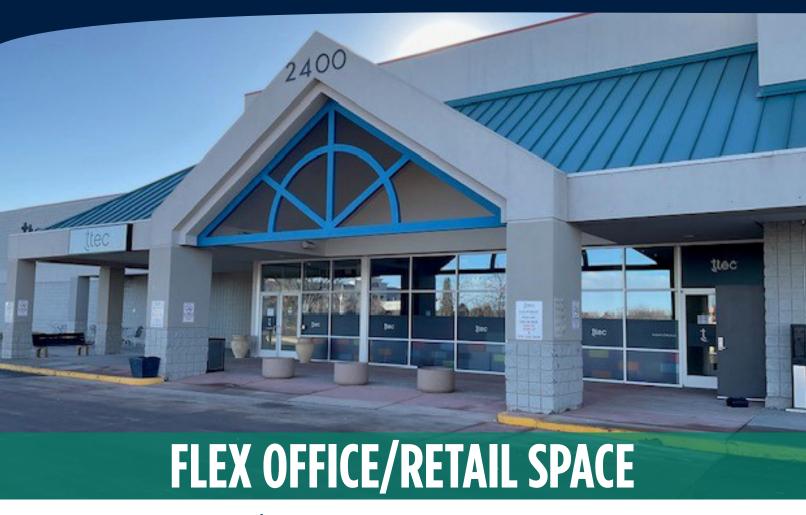

# FOR LEASE 2400 WEST 29TH STREET | Greeley, CO 80631

PROPERTY TYPE: OFFICE/RETAIL

PRICE: **\$10.75/SF NNN (\$2.50/SF NNN)** 

AVAILABLE: 50,068 SF

#### **FEATURES:**

- Nicely finished open office concept
- Former in-bound Call Center
- Large parking lot to accommodate any parking needs
- Pad for back-up generator
- Fiber served
- 15' clear height