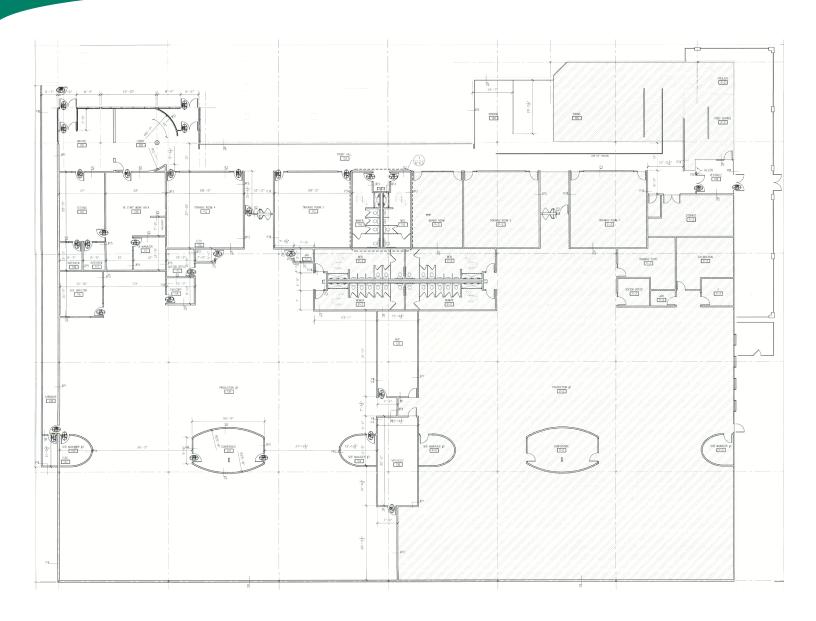

# FOR LEASE 2400 WEST 29TH STREET | Greeley, CO 80631

PROPERTY TYPE: OFFICE/RETAIL

PRICE: **\$10.75/SF NNN (\$2.50/SF NNN)** 

AVAILABLE: 50,068 SF

#### **FEATURES:**

- Nicely finished open office concept
- Former in-bound Call Center
- Large parking lot to accommodate any parking needs
- Pad for back-up generator
- Fiber served
- 15' clear height