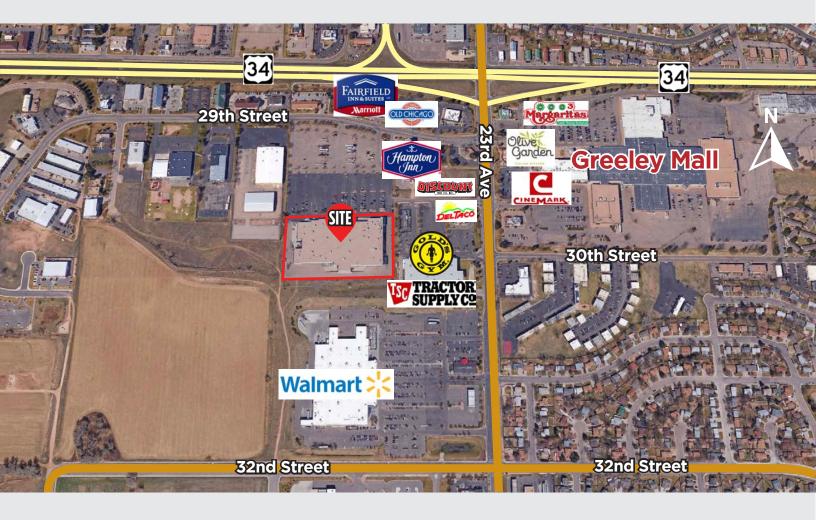

# FOR LEASE 2400 WEST 29TH STREET | Greeley, CO 80631

PROPERTY TYPE: OFFICE/RETAIL

PRICE: **\$10.75/SF NNN (\$2.50/SF NNN)** 

AVAILABLE: 50,068 SF

| TRAFFIC COUNTS: 2022 |            |  |
|----------------------|------------|--|
| 29TH ST.             | 7,125 VPD  |  |
| 29TH ST. & 35TH AVE. | 23,970 VPD |  |
| HWY 34 BYPASS        | 38,185 VPD |  |

| DEMOGRAPHICS: 2022 |            |           |
|--------------------|------------|-----------|
|                    | POPULATION | HH INCOME |
| 1 MILE             | 16,194     | \$56,427  |
| 3 MILE             | 103,368    | \$57,895  |
| 5 MILE             | 137,769    | \$63,825  |