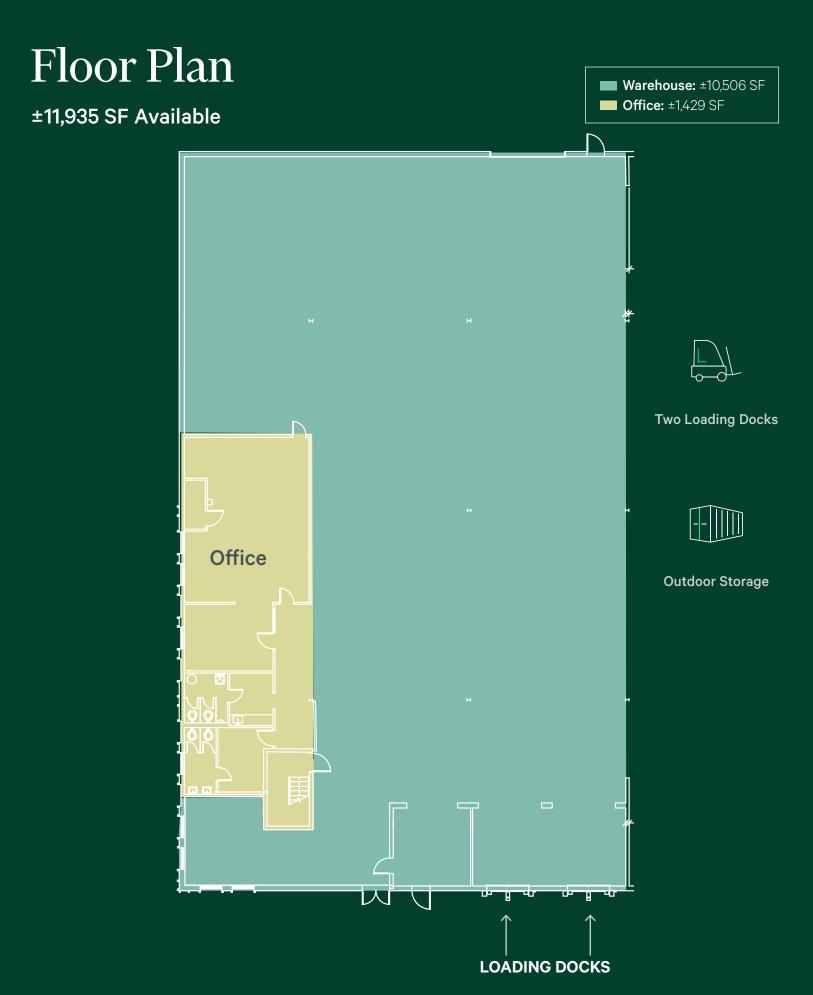

# Specifications

- + Total Building Size: ±40,755 SF
- + Availability: ±11,935 SF
  - Warehouse: ±10,506 SF
  - Office: ±1,429 SF
- + Site Area: ±1.61 acres
- + Clear Height: 18'
- + Loading: Two (2) tailboard docks

- + Building Dimensions: 150' x 250'
- + Year Built: 1968
- + Parking: ±0.80/1,000 SF
- + Fire: 1005 wet sprinkler system
- + Utilities:
  - Water/Sewer: City of Somerville
  - Gas: National Grid
  - Electric: City of Somerville