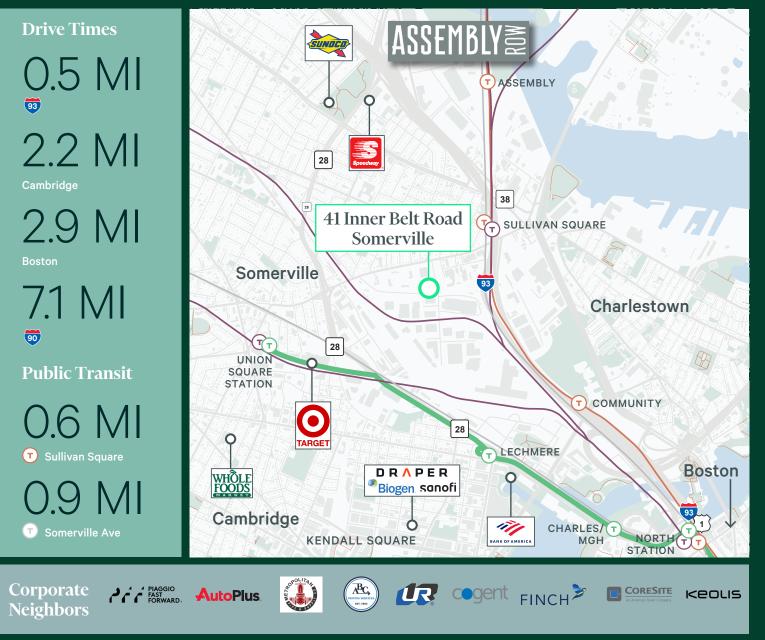

The property is within walking distance to Sullivan Square and the Orange Line, providing direct access into Downtown Boston. 41 Inner Belt Road also provides excellent highway accessibility and is only half a mile from I-93 and 2.2 miles from Cambridge's Kendall Square and life science and biomanufacturing users.