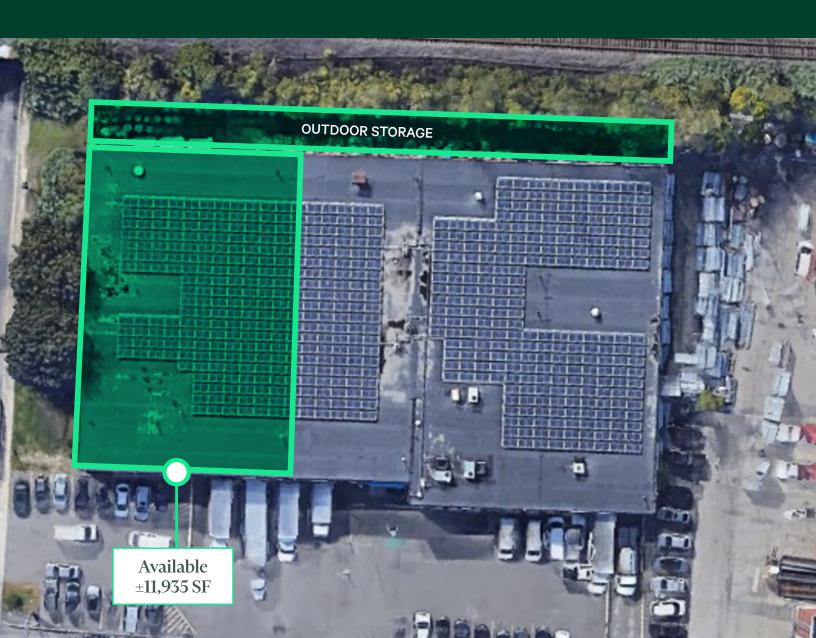

# **Building Overview**

On behalf of our client, CBRE is pleased to present the unique opportunity to lease ±11,935 SF of urban industrial space at 41 Inner Belt Road in Somerville, MA. This rare urban site offers 18' clear height, tailboard capabilities, and paved outdoor storage space.

# Specifications

- + Total Building Size: ±40,755 SF
- + Availability: ±11,935 SF
  - Warehouse: ±10,506 SF
  - Office: ±1,429 SF
- + Site Area: ±1.61 acres
- + Clear Height: 18'
- + Loading: Two (2) tailboard docks

- + Building Dimensions: 150' x 250'
- + Year Built: 1968
- + Parking: ±0.80/1,000 SF
- + Fire: 1005 wet sprinkler system
- + Utilities:
  - Water/Sewer: City of Somerville
  - Gas: National Grid
  - Electric: City of Somerville