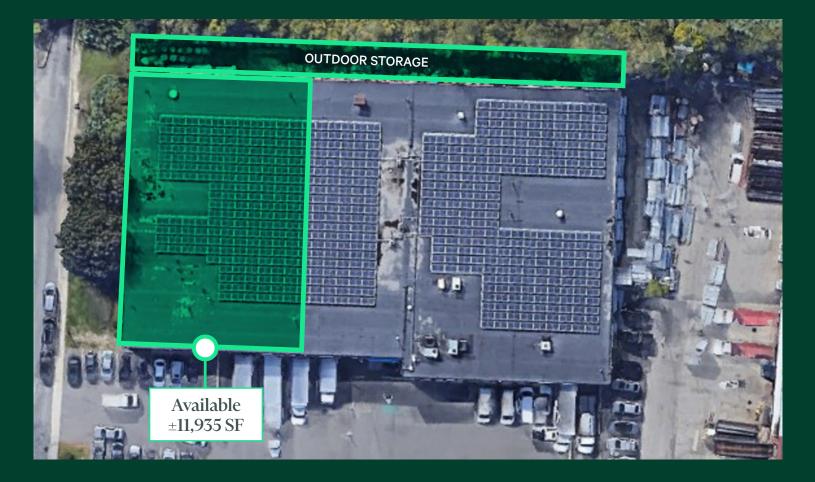

# **Building Overview**

On behalf of our client, CBRE is pleased to present the unique opportunity to lease ±11,935 SF of urban industrial space at 41 Inner Belt Road in Somerville, MA. This rare urban site offers 18' clear height, tailboard capabilities, and paved outdoor storage space.

# Specifications

- + Total Building Size: ±40,755 SF
- + Availability: ±11,935 SF
  - Warehouse: ±10,506 SF
  - Office: ±1,429 SF
- + Site Area: ±1.61 acres
- + Clear Height: 18'
- + Loading: Two (2) tailboard docks

- + Building Dimensions: 150' x 250'
- + Year Built: 1968
- + Parking: ±0.80/1,000 SF
- + Fire: 1005 wet sprinkler system
- + Utilities:
  - Water/Sewer: City of Somerville
  - Gas: National Grid
  - Electric: City of Somerville