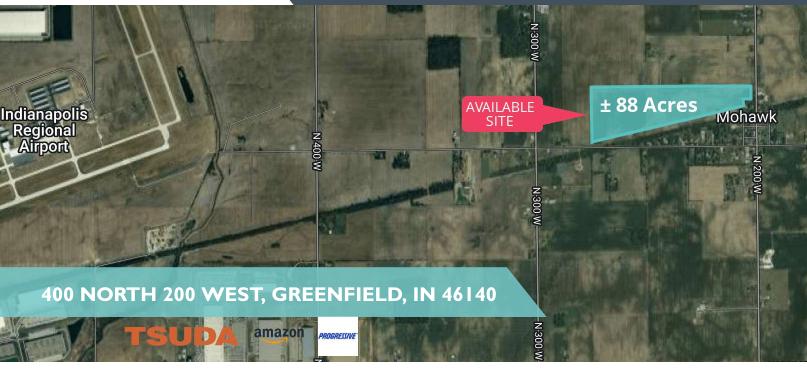

#### PROPERTY HIGHLIGHTS

- 88 Acres of desirable development ground in Charming Mohawk Area
- Highly Acclaimed Mt Vernon Schools
- · Planned Residential Development Area for Mixed Density Development
- · Easy access to many amenities and Interstate

**SALE PRICE SUBJECT TO OFFER** Lot Size: ±88 Acres

## 400 NORTH 200 WEST, GREENFIELD, IN 46140

SALE

LAND