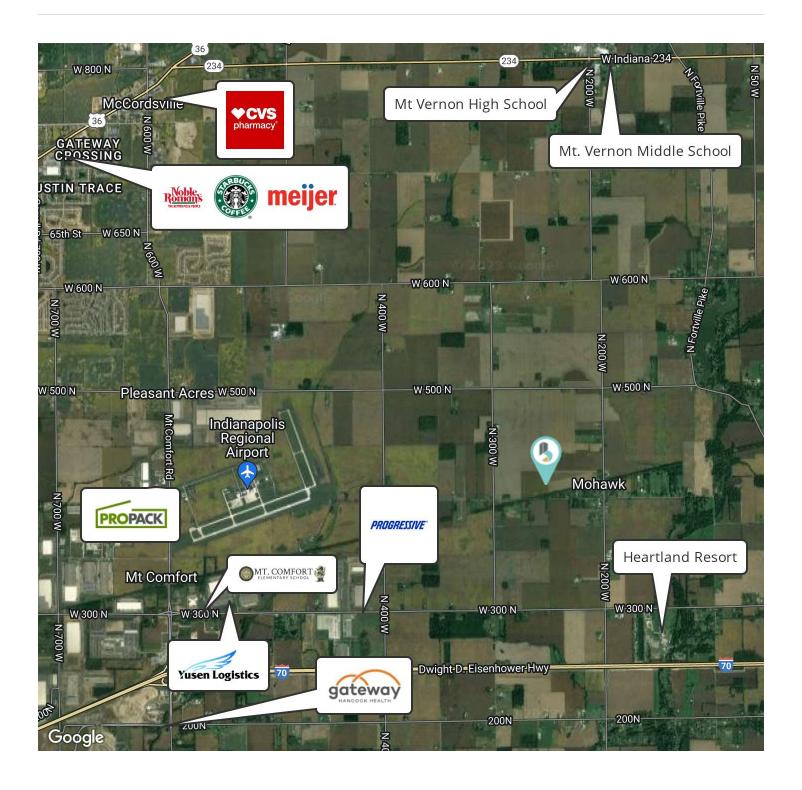

#### PROPERTY HIGHLIGHTS

- 88 Acres of desirable development ground in Charming Mohawk Area
- Highly Acclaimed Mt Vernon Schools
- · Planned Residential Development Area for Mixed Density Development
- · Easy access to many amenities and Interstate

## 400 NORTH 200 WEST, GREENFIELD, IN 46140

SALE

LAND