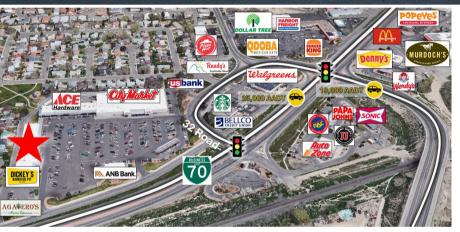

## **TRAFFIC COUNTS**

I-70B E of 32 Rd 25,000 AADT 32 Road S of I-70B 19,000 AADT

**DEMOGRAPHICS** 1 MILE 3 MILES 5 MILES

 Current Population
 12,178
 46,746
 78,693

 Daytime Population
 9,836
 33,919
 66,596

 Average HH Income
 \$64,221
 \$60,180
 \$58,828

 Businesses
 234
 667
 1,847

| UNIT # | SQ. FT | RENT             |
|--------|--------|------------------|
| 8B     | 1,527  | \$1,780/mo + NNN |
| 7B     | 1,583  | \$1,845/mo + NNN |
| 10B    | 2,527  | \$2,950/mo + NNN |