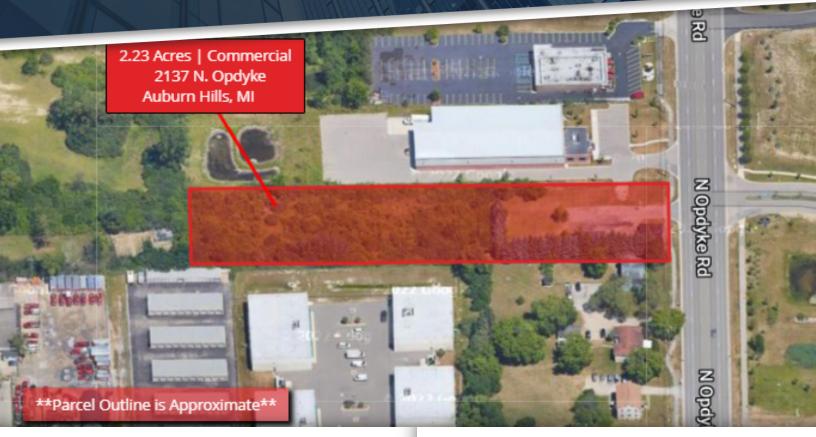

# FOR SALE OR LEASE | 2.23 ACRES

#### 2137 N. OPDYKE RD Auburn Hills, mi 48326

#### **PROPERTY HIGHLIGHTS:**

- 2.23 Acre site with Two (2) Buildings 950 SF each
- Zoning Mixed Use Commercial with Re-Development Possibilities
- Rectangular parcel with 150' N. Opdyke Rd. frontage and one (1) curb-cut
- Front Building Office/Commercial use
- Rear Building Pole barn with insulated, concrete walls, electricity, and overhead doors
- All utilities, Sewer, Irrigation, Cable, etc to Site
- Motivated owner possible terms
- 1/2 Mile west of I-75 between University Dr. and Walton Blvd.
- Central to Oakland University, HUB Stadium, and many national retailers

### 2137 N. OPDYKE RD | LAND AREA MAP

FRIEDMANREALESTATE.COM

34975 WEST TWELVE MILE ROAD

FARMINGTON HILLS, MI 48331

INQUIRE@FREG.COM