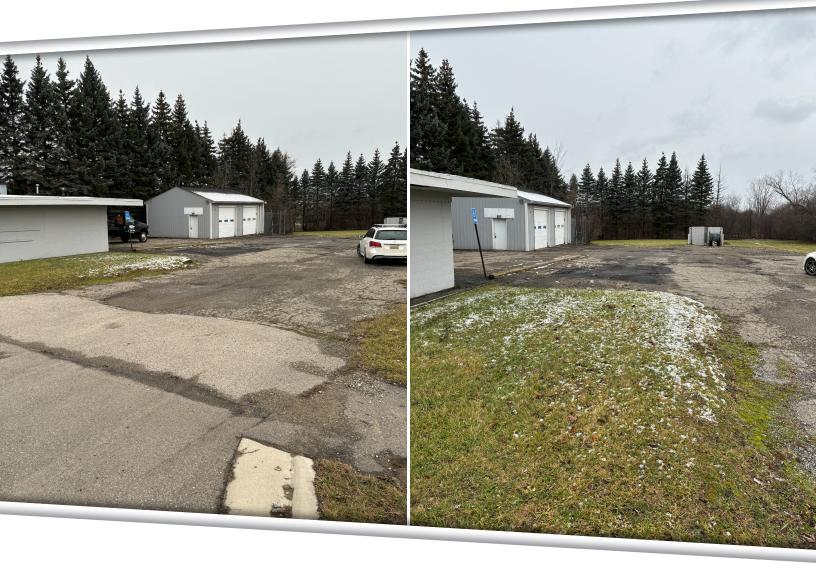

verification and no liability for reliance on such information or errors or omissions is assumed. The presentation of this property is submitted subject to errors, omissions, change of price or conditions, prior sale or lease, or withdrawal without notice. Copyright © 2024 Friedman Real Estate. All rights reserved.

#### FOR MORE INFORMATION PLEASE CONTACT:



DAN VERDERBAR dan.verderbar@freg.com

248.324.2000 eCODE 066



Google cus, Maxar Technologies, U.S. Geological Survey, USDA/FPAC/GEO

FRIEDMANREALESTATE.COM

34975 WEST TWELVE MILE ROAD

FARMINGTON HILLS, MI 48331

INQUIRE@FREG.COM



### 2137 N. OPDYKE RD | LAND AREA MAP



FRIEDMANREALESTATE.COM

34975 WEST TWELVE MILE ROAD

FARMINGTON HILLS, MI 48331

INQUIRE@FREG.COM



## 2137 N. OPDYKE RD | LAND BUILDING PHOTOS (950 SF EACH)



### FOR MORE INFORMATION **PLEASE CONTACT**:



DAN VERDERBAR dan.verderbar@freg.com

FRIEDMANREALESTATE.COM

34975 WEST TWELVE MILE ROAD

FARMINGTON HILLS, MI 48331

INQUIRE@FREG.COM