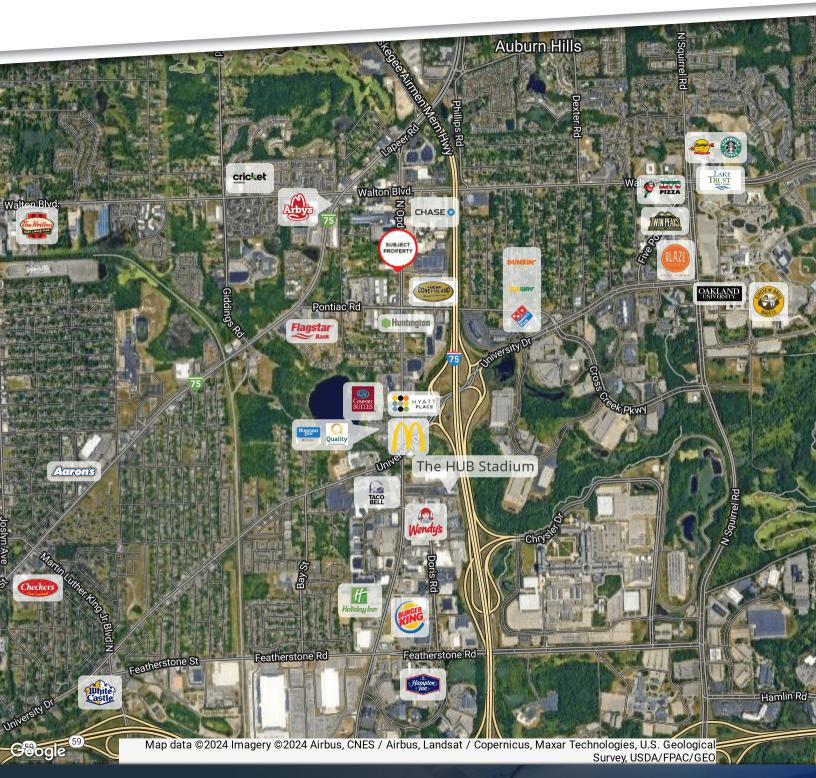

#### **PROPERTY HIGHLIGHTS:**

- 2.23 Acre site with Two (2) Buildings 950 SF each
- Zoning Mixed Use Commercial with Re-Development Possibilities
- Rectangular parcel with 150' N. Opdyke Rd. frontage and one (1) curb-cut
- Front Building Office/Commercial use
- Rear Building Pole barn with insulated, concrete walls, electricity, and overhead doors
- All utilities, Sewer, Irrigation, Cable, etc to Site
- Motivated owner possible terms
- 1/2 Mile west of I-75 between University Dr. and Walton Blvd.
- Central to Oakland University, HUB Stadium, and many national retailers

### 2137 N. OPDYKE RD | LAND AREA MAP

FRIEDMANREALESTATE.COM

34975 WEST TWELVE MILE ROAD

FARMINGTON HILLS, MI 48331

INQUIRE@FREG.COM