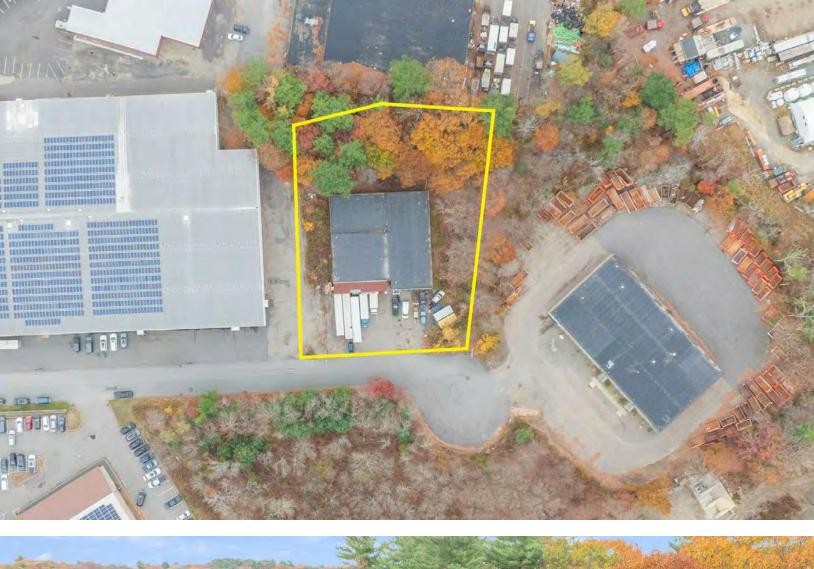

#### PROPERTY DESCRIPTION

9,804 Free Standing Industrial Building on 1.1 AC for Lease

### PROPERTY SPECIFICATIONS

| Building Size:       |                                   |           | 9,804 SF  |
|----------------------|-----------------------------------|-----------|-----------|
| Available SF:        |                                   |           | 9,804 SF  |
| Lot Size:            |                                   |           | 1.1 AC    |
| Docks:               |                                   |           | 3 ext.    |
| Clear Height:        |                                   |           | 14'       |
| Utilities:           | Gas - Natural,<br>Heating, Septic |           |           |
| Taxes:               | \$2.14/SF                         |           |           |
| Parking:             | ing: 5+                           |           |           |
| Construction: Masonr |                                   |           | Masonry   |
| Lease Rate:          | ease Rate: 11.25 NNN              |           |           |
| DEMOGRAPHICS         | 0.3 MILES                         | 0.5 MILES | 1 MILE    |
| Total Households     | 51                                | 353       | 1,735     |
| Total Population     | 138                               | 980       | 4,844     |
| Average HH Income    | \$153,546                         | \$150,326 | \$141,270 |
|                      |                                   |           |           |