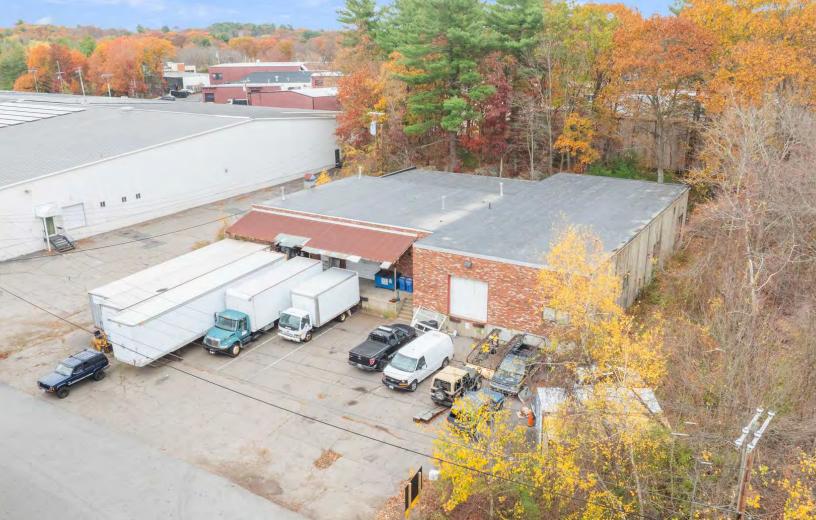

# 8 CARVER CIRCLE

CANTON, MA

FOR IFASE 1 9.804 FREE STANDING INDUSTRIAL BUILDING ON 1.1 AC

- Freestanding industrial building with 3 tailboard loading docks
- Located in an industrial park with close proximity to Rt 24
- Outside storage area available

#### PROPERTY DESCRIPTION

9,804 Free Standing Industrial Building on 1.1 AC for Lease