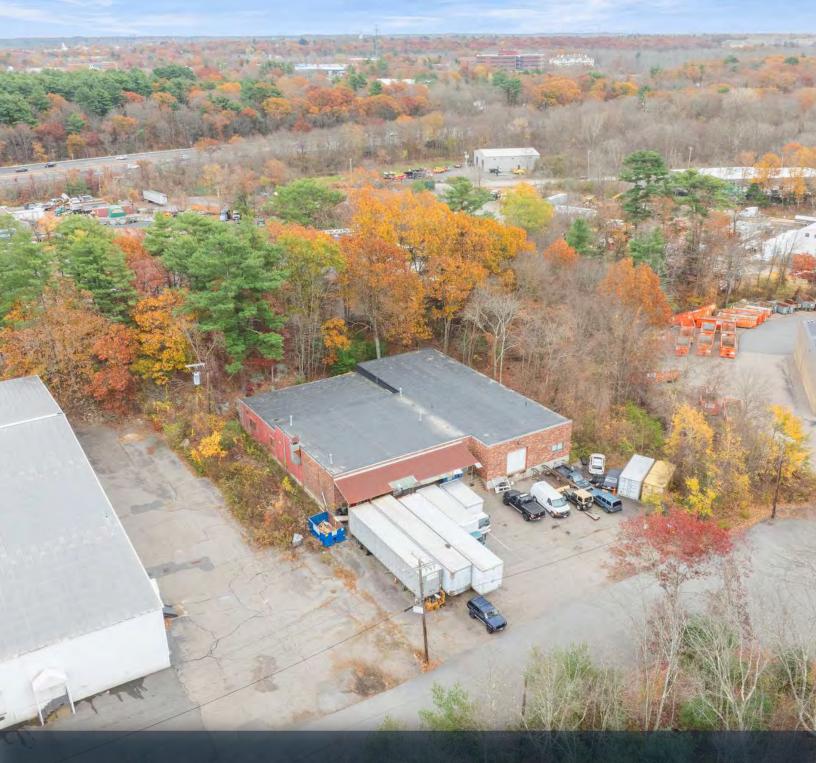

# 8 CARVER CIRCLE

CANTON, MA

FOR IFASE 1 9.804 FREE STANDING INDUSTRIAL BUILDING ON 1.1 AC

- Freestanding industrial building with 3 tailboard loading docks
- Located in an industrial park with close proximity to Rt 24
- Outside storage area available

#### PROPERTY DESCRIPTION

9,804 Free Standing Industrial Building on 1.1 AC for Lease