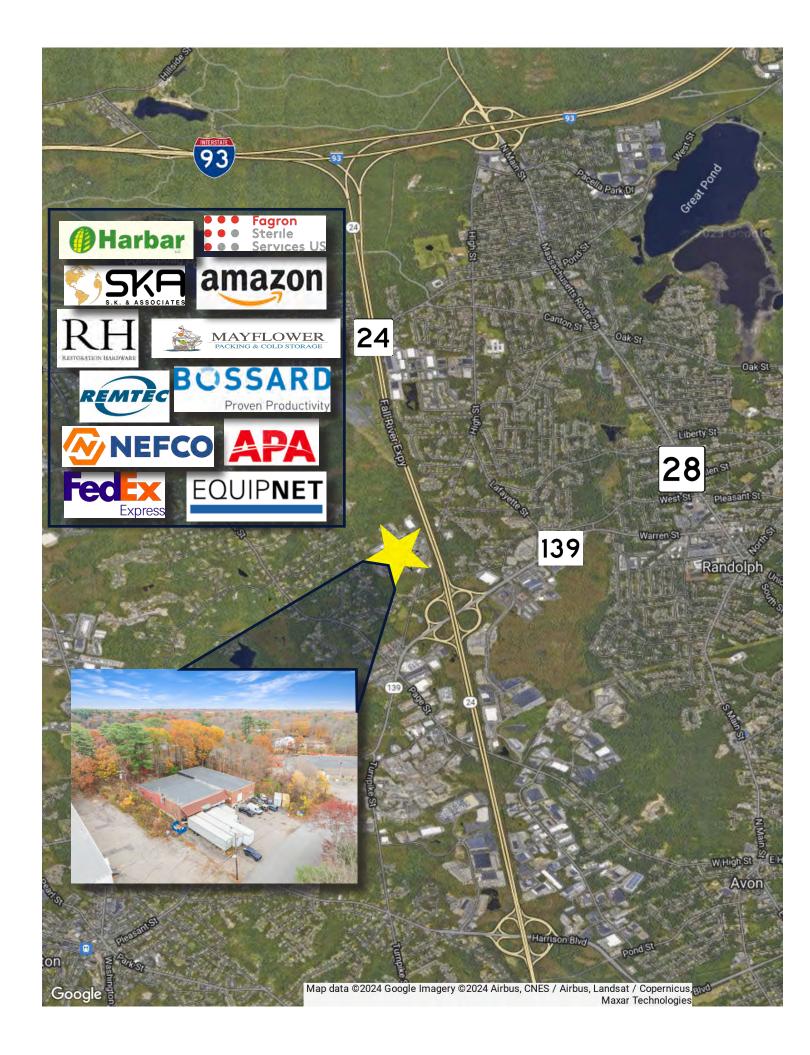

#### **LOCATION HIGHLIGHTS**

- 0.4 Miles from Route 24
- 1.2 Miles from Route 139
- 5.9 Miles from Route 93