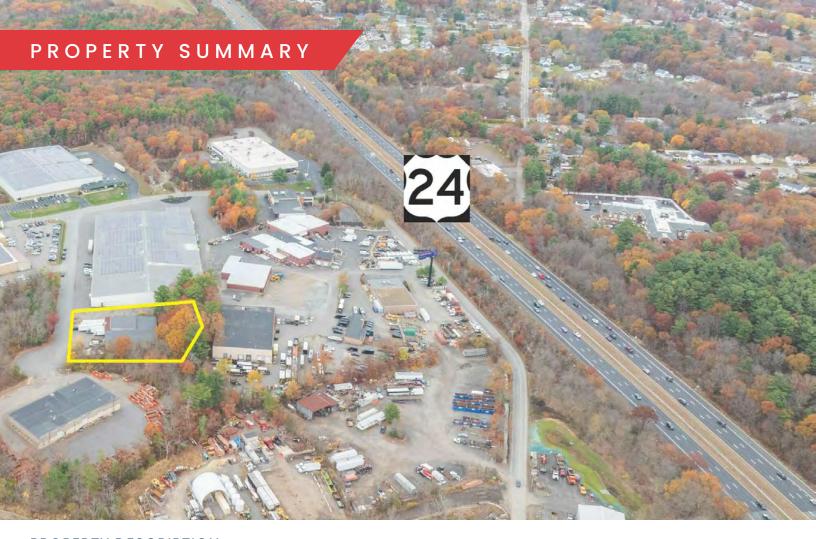

#### **LOCATION HIGHLIGHTS**

- 0.4 Miles from Route 24
- 1.2 Miles from Route 139
- 5.9 Miles from Route 93