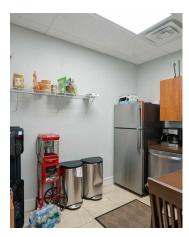

The unit has been beautifully updated and features a layout suitable for a multitude of users. The suite features a storefront entrance, 5 private offices, a large open collaborative workspace, two restrooms, and a kitchen.