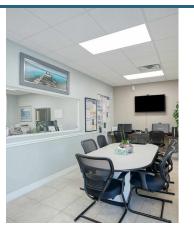

The unit has been beautifully updated and features a layout suitable for a multitude of users. The suite features a storefront entrance, 5 private offices, a large open collaborative workspace, two restrooms, and a kitchen.