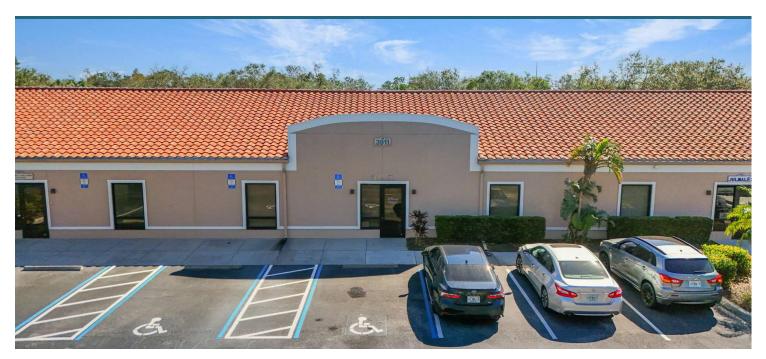

#### **PROPERTY DESCRIPTION**

Amazing opportunity to add this net leased investment to your investment portfolio.

Ideally located in Peridia Office Park, a meticulously maintained professional office condominium association. Easy access to I-75, Downtown Bradenton, Downtown Sarasota, and Lakewood Ranch.

The unit has been beautifully updated and features a layout suitable for a multitude of users. The suite features a storefront entrance, 5 private offices, a large open collaborative workspace, two restrooms, and a kitchen.

Perfect fit for an investor seeking an income producing property and 1031 exchange buyer.

Contact agent for additional information and to schedule a private tour.

| OFFERING SUMMARY |           |
|------------------|-----------|
| Sale Price:      | \$599,999 |
| Number Offices:  | 5         |
| Lot Size:        | 2.10 AC   |
| Space Size:      | 1,980 SF  |