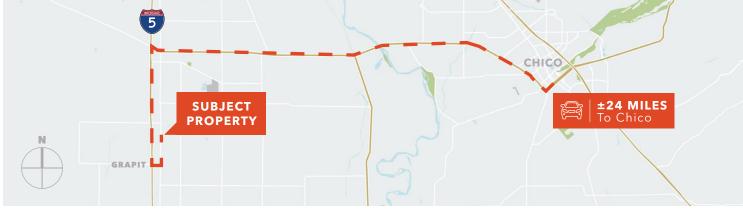

## **Location Maps**

| DRIVING DISTANCE |             |                      |
|------------------|-------------|----------------------|
| Chico            | ±24 Miles   | Approx. 35 Mins      |
| Red Bluff        | ±36 Miles   | Approx. 35 Mins      |
| Redding          | ±67 Miles   | Approx. 1 Hr         |
| Willows          | ±11.5 Miles | Approx. 15 Mins      |
| Williams         | ±38.6 Miles | Approx. 37 Mins      |
| Woodland         | ±79 Miles   | Approx. 1 Hr 15 Mins |
| Sacramento       | ±97 Miles   | Approx. 1.5 Hrs      |