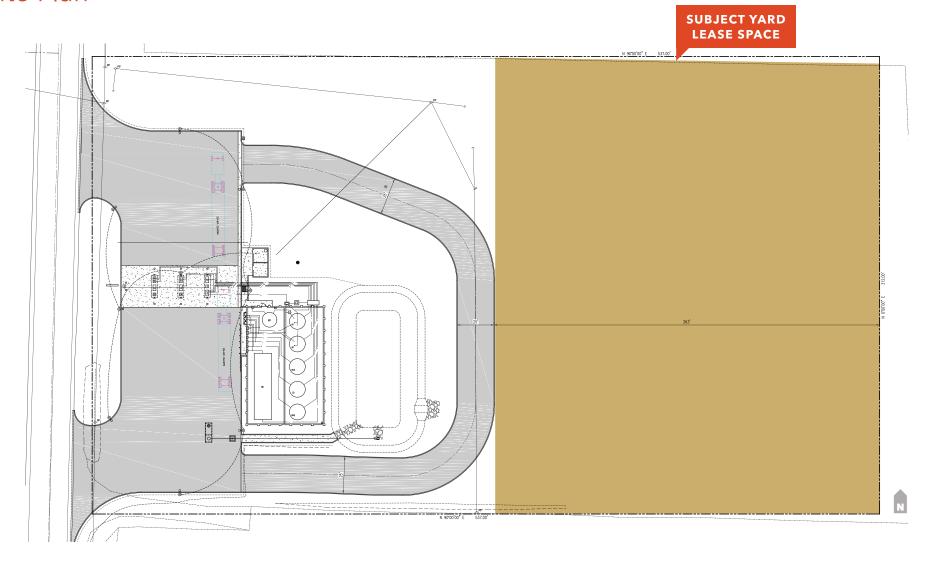

### Property **Details**

**±2-ACRES** of graveled yard available for Ground Lease with minimum 4-year term

**OPTIONAL** modular office trailer are extra

**COMMERCIAL** zoning, Tenant needs to confirm with Glenn County for Permitted Use/ Business License issuance prior to occupancy

### Site Plan