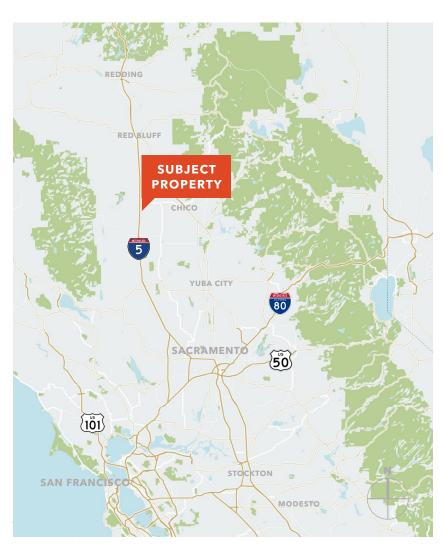

## **Location Maps**

| DRIVING DISTANCE |             |                      |
|------------------|-------------|----------------------|
| Chico            | ±24 Miles   | Approx. 35 Mins      |
| Red Bluff        | ±36 Miles   | Approx. 35 Mins      |
| Redding          | ±67 Miles   | Approx. 1 Hr         |
| Willows          | ±11.5 Miles | Approx. 15 Mins      |
| Williams         | ±38.6 Miles | Approx. 37 Mins      |
| Woodland         | ±79 Miles   | Approx. 1 Hr 15 Mins |
| Sacramento       | ±97 Miles   | Approx. 1.5 Hrs      |