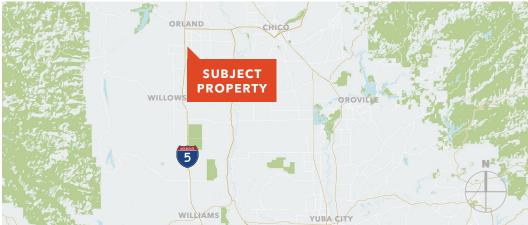

## **Location Maps**

| DRIVING DISTANCE |             |                      |
|------------------|-------------|----------------------|
| Chico            | ±24 Miles   | Approx. 35 Mins      |
| Red Bluff        | ±36 Miles   | Approx. 35 Mins      |
| Redding          | ±67 Miles   | Approx. 1 Hr         |
| Willows          | ±11.5 Miles | Approx. 15 Mins      |
| Williams         | ±38.6 Miles | Approx. 37 Mins      |
| Woodland         | ±79 Miles   | Approx. 1 Hr 15 Mins |
| Sacramento       | ±97 Miles   | Approx. 1.5 Hrs      |