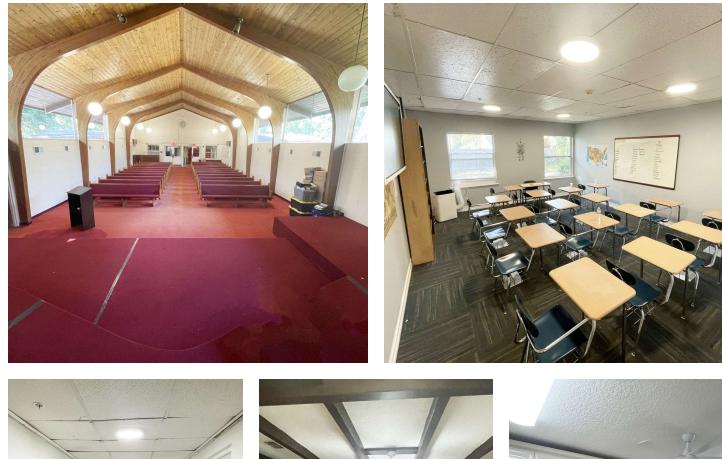

#### **PROPERTY OVERVIEW**

This unique Northside property offers a church space (approximately 3,500 +/- SF) and a school with outside play area and plenty of room for growth. There is a short-term school Tenant in place with up to 22 students enrolled. The property offers a circular drive for easy drop off and pick up. The property is fenced and secure. The restrooms have recently been renovated and there is a cafeteria/kitchen area with seating inside and outside.

#### **PROPERTY HIGHLIGHTS**

- Operational school
- Sanctuary building
- Fire suppression system
- Room for growth

**PRESENTED BY:** 

**KINKADE** COMMERCIAL REAL ESTATE 2929 Plummer Cove Rd., Suite 2 Jacksonville, FL 32223