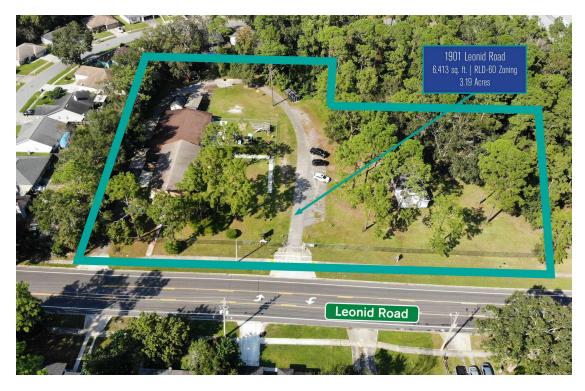

#### **OFFERING SUMMARY**

| Sale Price:    | \$1,495,000 |
|----------------|-------------|
| Building Size: | 6,413 SF    |
| Lot Size:      | 3.19 Acres  |
| Price / SF:    | \$233.12    |
| Year Built:    | 1962        |
| Renovated:     | 2021        |
| Zoning:        | RLD-60      |

#### **PROPERTY OVERVIEW**

This unique Northside property offers a church space (approximately 3,500 +/- SF) and a school with outside play area and plenty of room for growth. There is a short-term school Tenant in place with up to 22 students enrolled. The property offers a circular drive for easy drop off and pick up. The property is fenced and secure. The restrooms have recently been renovated and there is a cafeteria/kitchen area with seating inside and outside.