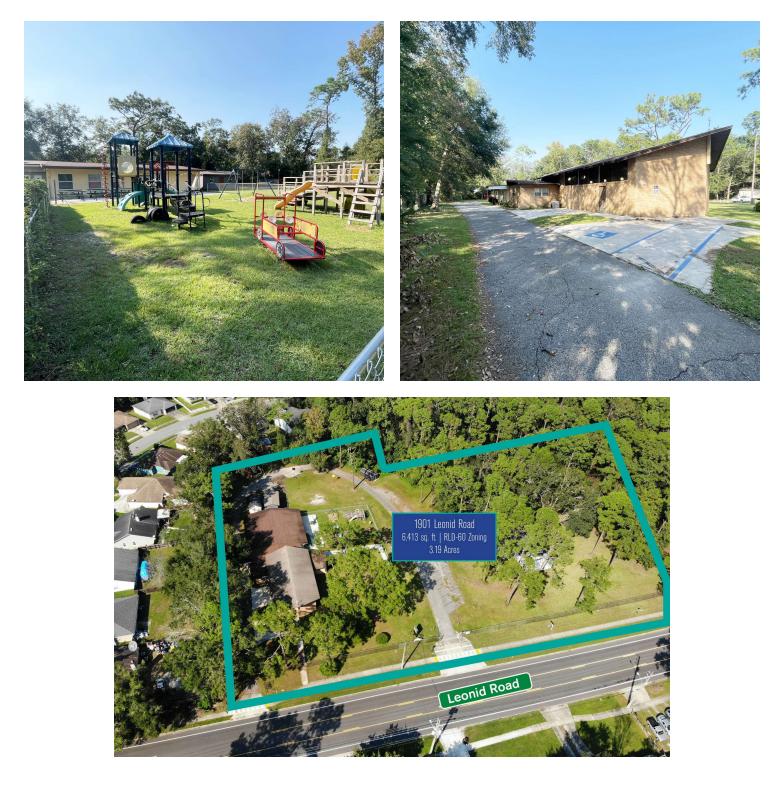

#### **OFFERING SUMMARY**

| Sale Price:    | \$1,495,000 |
|----------------|-------------|
| Building Size: | 6,413 SF    |
| Lot Size:      | 3.19 Acres  |
| Price / SF:    | \$233.12    |
| Year Built:    | 1962        |
| Renovated:     | 2021        |
| Zoning:        | RLD-60      |

#### **PROPERTY OVERVIEW**

This unique Northside property offers a church space (approximately 3,500 +/- SF) and a school with outside play area and plenty of room for growth. There is a short-term school Tenant in place with up to 22 students enrolled. The property offers a circular drive for easy drop off and pick up. The property is fenced and secure. The restrooms have recently been renovated and there is a cafeteria/kitchen area with seating inside and outside.