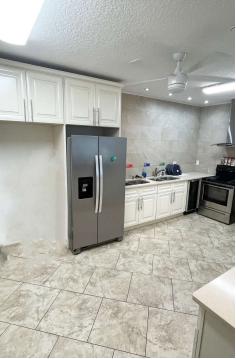

#### **PROPERTY OVERVIEW**

This unique Northside property offers a church space (approximately 3,500 +/- SF) and a school with outside play area and plenty of room for growth. There is a short-term school Tenant in place with up to 22 students enrolled. The property offers a circular drive for easy drop off and pick up. The property is fenced and secure. The restrooms have recently been renovated and there is a cafeteria/kitchen area with seating inside and outside.