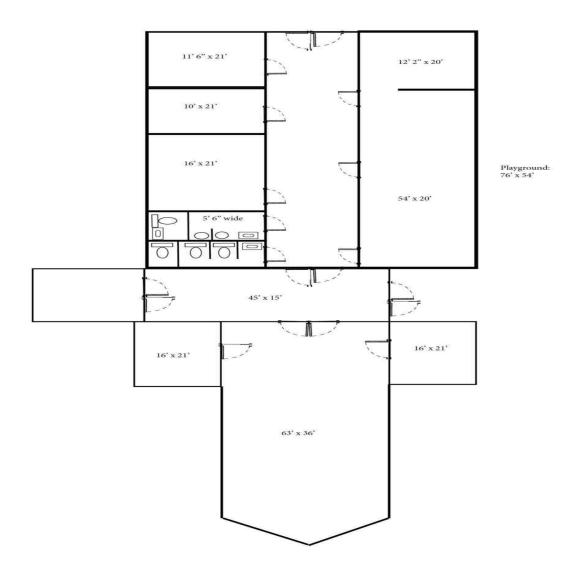

#### **PROPERTY OVERVIEW**

This unique Northside property offers a church space (approximately 3,500 +/- SF) and a school with outside play area and plenty of room for growth. There is a short-term school Tenant in place with up to 22 students enrolled. The property offers a circular drive for easy drop off and pick up. The property is fenced and secure. The restrooms have recently been renovated and there is a cafeteria/kitchen area with seating inside and outside.

3 Storage Sheds: 10' x 20' 12' x 24' 12' x 20'

**PRESENTED BY:** 

2929 Plummer Cove Rd., Suite 2 Jacksonville, FL 32223

KINKAD