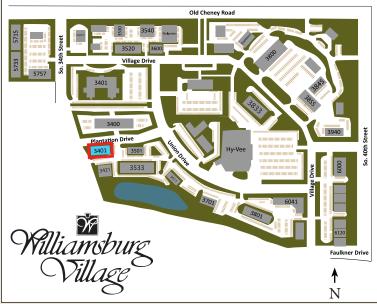

## AVAILABLE FOR LEASE

3401 Plantation Drive, Suite 140 Lincoln, NE 68516

Williamsburg Village, a beautiful, spacious colonial style community, is located on the corner of 40<sup>th</sup> and Old Cheney with access to professional businesses, schools, shopping, dining, entertainment, and grocery stores. With the advantages of its proximity to one of the busier intersections in South Lincoln, Williamsburg Village still offers a quiet environment with beautiful landscaping, mature trees, and bicycle/walking paths around the lake.

Leasing with Hampton is a long standing relationship from signing your lease, designing your space, providing property management, and supporting you along the way!

Square Feet: 3,621 Sq. Ft. Lease Rate: \$16.00 per Sq. Ft. (NNN) Property Type: Medical/Office Zoning: O3 - Office Park Parking: 4 stalls per 1,000 Sq. Ft. Building Size: 8,520 Sq. Ft. Cross Streets: 34<sup>th</sup> & Old Cheney