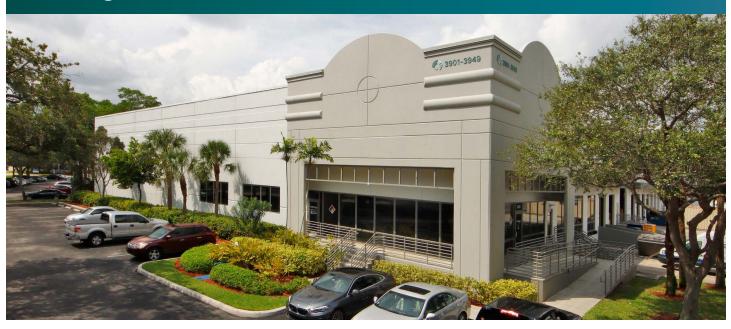

## 38,355 SF Industrial Space For Lease

Prologis Port 95 600

3901-3949 SW 30th Avenue Fort Lauderdale, FL 33312 USA

## FACILITY

- 125,900 SF total building size
- 38,355 SF- Suite 3901 available
- 5,003 SF office
- Counter sales area
- End cap space
- 24' clear ceiling height
- 6 dock high doors
- 2 drive-in doors (1-12' x 16' drive-in ramp)
- 40' x 40' typical column spacing
- 187 total parking stalls
- 175' truck court depth
- ESFR fire sprinkler system
- LED lighting
- Available Immediately