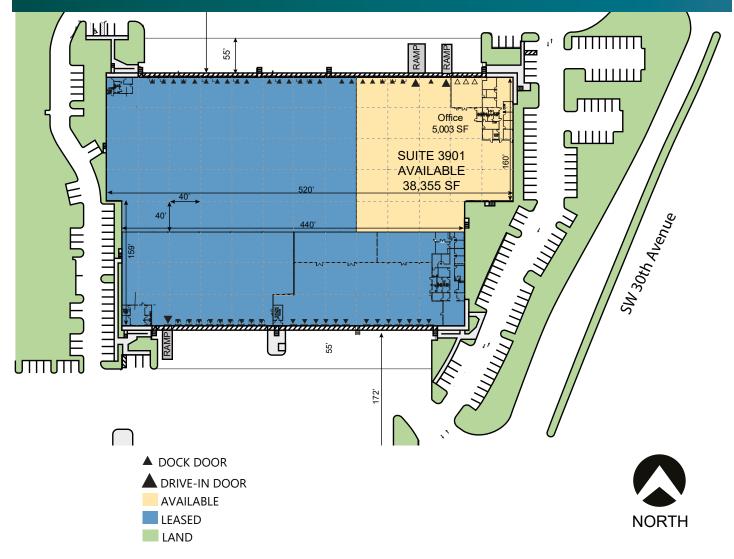

## FACILITY

- 125,900 SF total building size
- 38,355 SF- Suite 3901 available
- 5,003 SF office
- Counter sales area
- End cap space
- 24' clear ceiling height
- 6 dock high doors
- 2 drive-in doors (1-12' x 16' drive-in ramp)
- 40' x 40' typical column spacing
- 187 total parking stalls
- 175' truck court depth
- ESFR fire sprinkler system
- LED lighting
- Available Immediately