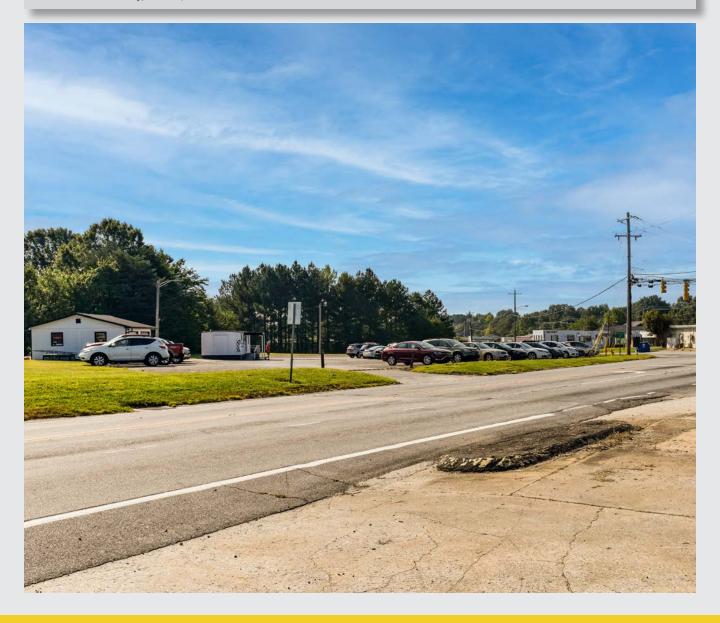

#### **GENERAL DESCRIPTION:**

Prime development assemblage situated on prominent corner at bustling intersection

#### **FEATURES**

 Geographically centric - within 5 minutes from shopping centers, grocery stores, downtown Forest City, schools, etc.

- Located on Main Street at the intersection with Hudlow Road, which serves as a primary connector to the western part of Rutherford County.
- Superb visibility with approximately 10,000 vehicles per day that travel this route.
- This area serves as a bedroom community for Hickory, Charlotte and Asheville.

# SITE WORK

- Utilities on site
- Graded site
- Multiple curb cuts points of egress / ingress