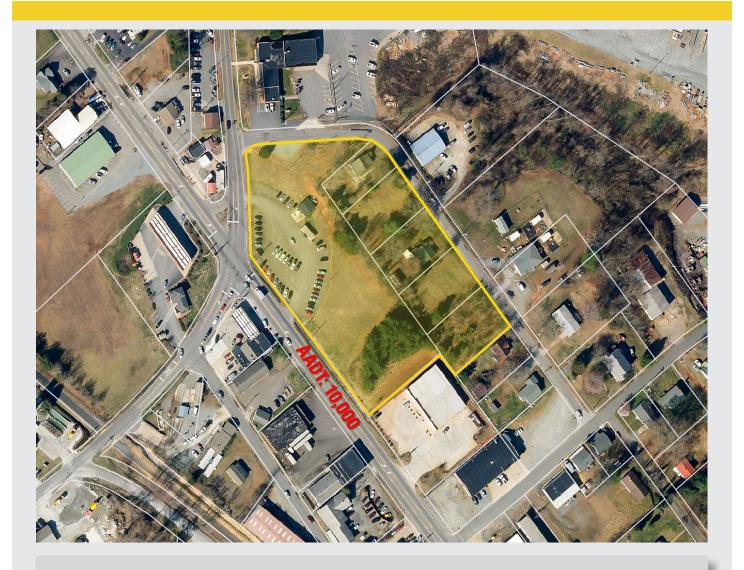

#### **OFFERING TERMS**

- Situated at the corner of Hudlow and Main Street, this four plus acre site provides superb visibility with over 400ft of frontage.
- Daily traffic counts of 10,000 making this one of the busiest intersections in the area.
- Six parcel assemblage.
- Excellent connectivity to Forest City,
  Spindale and surrounding communities.

### **PRICE**

- \$1,384,500
- Parcel size: as per Rutherford GIS
  - Parcel 1: 2.61 acres
  - Parcel 2: 0.26
  - Parcel 3: 0.35
  - Parcel 4: 0.34
  - Parcel 5: 0.35
  - Parcel 6: 0.35
  - Total: 4.26 Acres

#### **PARCEL SIZES**

- Parcel 1: 2.61 acres
- Parcel 2: 0.26
- Parcel 3: 0.35
- Parcel 4: 0.34
- Parcel 5: 0.35
- Parcel 6: 0.35

Total: 4.26 acres

## **SITE AREA**

• +/- 4.26 acres