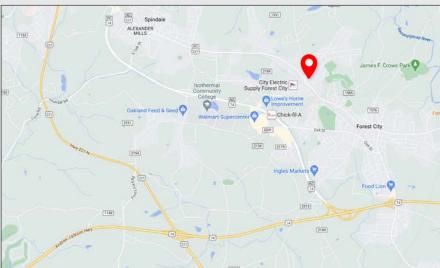

#### **LOCATION:**

Forest City, NC – NE corner of Hudlow and Main Street

#### **GENERAL DESCRIPTION:**

Prime development assemblage situated on prominent corner at bustling intersection

#### **ADDRESS**

CORNER MAIN STREET AND HUDLOW ROAD FOREST CITY, NC 28043