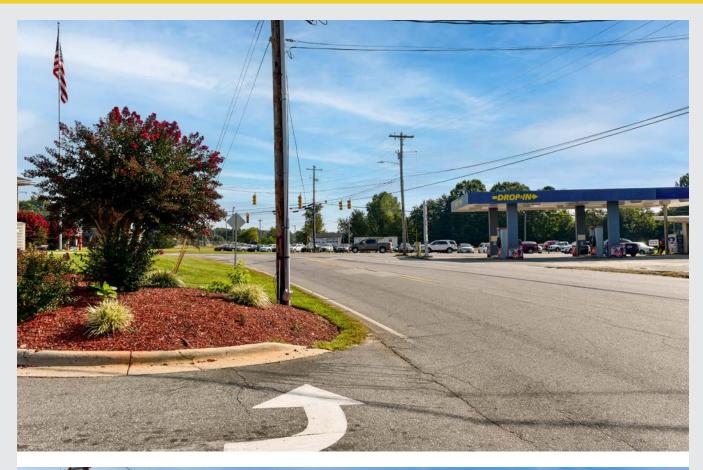

#### **OFFERING TERMS**

- Situated at the corner of Hudlow and Main Street, this four plus acre site provides superb visibility with over 400ft of frontage.
- Daily traffic counts of 10,000 making this one of the busiest intersections in the area.
- Six parcel assemblage.
- Excellent connectivity to Forest City,
  Spindale and surrounding communities.

#### **GENERAL DESCRIPTION:**

Prime development assemblage situated on prominent corner at bustling intersection

#### **FEATURES**

 Geographically centric - within 5 minutes from shopping centers, grocery stores, downtown Forest City, schools, etc.

- Located on Main Street at the intersection with Hudlow Road, which serves as a primary connector to the western part of Rutherford County.
- Superb visibility with approximately 10,000 vehicles per day that travel this route.
- This area serves as a bedroom community for Hickory, Charlotte and Asheville.