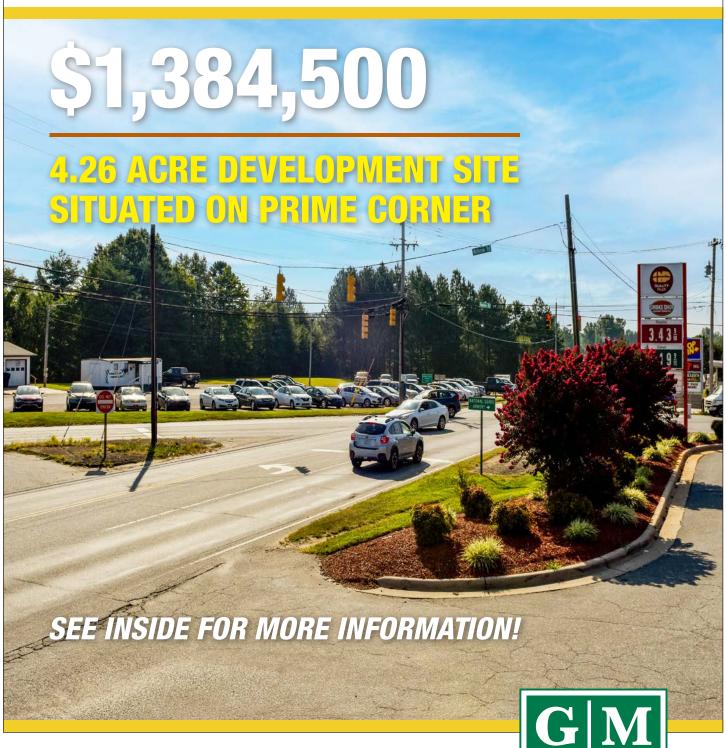

# FOR SALE

INTERSECTION OF MAIN STREET AND HUDLOW ROAD • FOREST CITY, NC

#### **OFFERING TERMS**

- Situated at the corner of Hudlow and Main Street, this four plus acre site provides superb visibility with over 400ft of frontage.
- Daily traffic counts of 10,000 making this one of the busiest intersections in the area.
- Six parcel assemblage.
- Excellent connectivity to Forest City,
  Spindale and surrounding communities.

### **PRICE**

- \$1,384,500
- Parcel size: as per Rutherford GIS
  - Parcel 1: 2.61 acres
  - Parcel 2: 0.26
  - Parcel 3: 0.35
  - Parcel 4: 0.34
  - Parcel 5: 0.35
  - Parcel 6: 0.35
  - Total: 4.26 Acres

#### **GENERAL DESCRIPTION:**

Prime development assemblage situated on prominent corner at bustling intersection