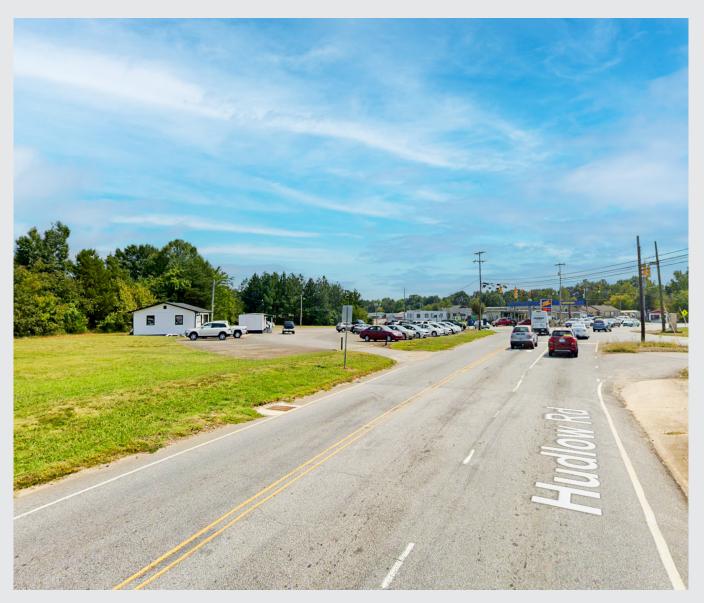

#### **LOCATION:**

Forest City, NC – NE corner of Hudlow and Main Street

#### **GENERAL DESCRIPTION:**

Prime development assemblage situated on prominent corner at bustling intersection

#### **FEATURES**

 Geographically centric - within 5 minutes from shopping centers, grocery stores, downtown Forest City, schools, etc.

- Located on Main Street at the intersection with Hudlow Road, which serves as a primary connector to the western part of Rutherford County.
- Superb visibility with approximately 10,000 vehicles per day that travel this route.
- This area serves as a bedroom community for Hickory, Charlotte and Asheville.