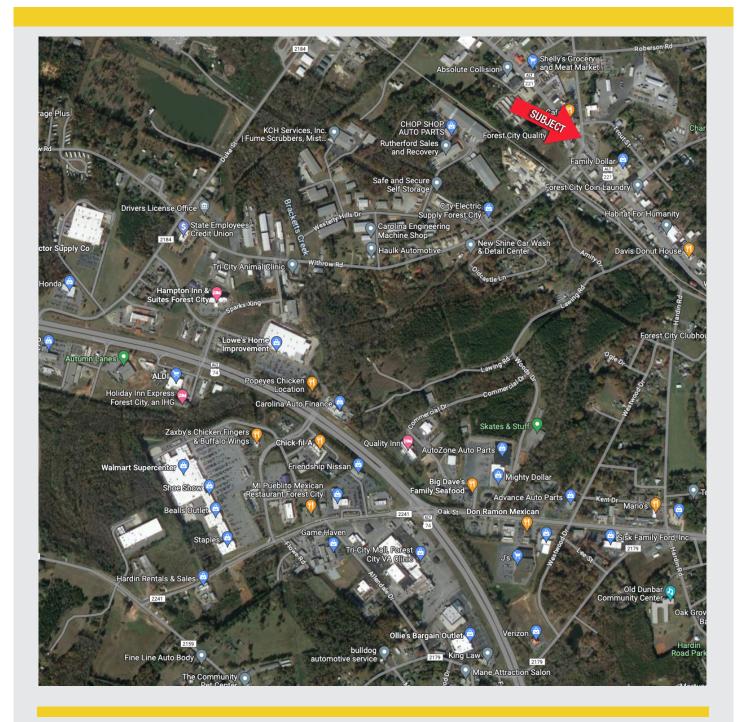

#### **LOCATION:**

Forest City, NC – NE corner of Hudlow and Main Street

#### **DRIVE TIMES:**

- Family Dollar: neighboring site
- Wal-Mart: 5 minutes
- Lowes Home Improvement: 5 minutes
- Downtown Forest City: 5 minutes
- Downtown Spindale: 6 minutes
- Hobby Lobby: 6 minutes
- Isothermal Community College: 6 minutes
- Ingles: 6 minutes
- Food Lion: 7 minutes
- Tryon International Equestrian Center: 19
- Gardner-Webb University: 23 minutes

#### **LOCATION**

Main Street, Forest City, Rutherford County