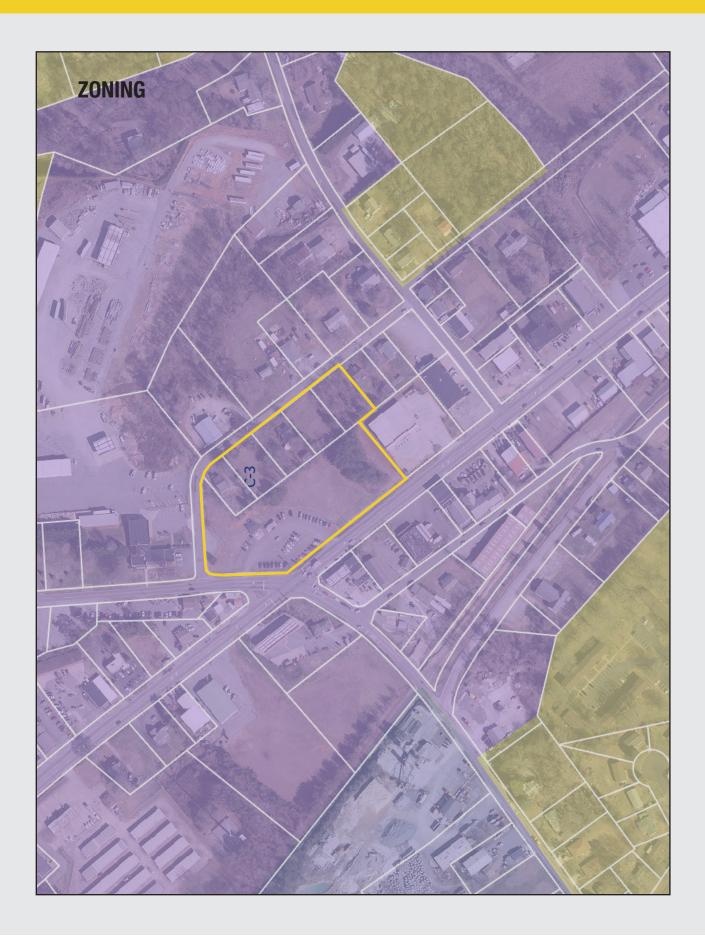

#### **ZONNING:**

Zoning: C-3

#### **ZONING**

• Highway Business District (C-3)

 Per Town of Forest City, "The C-3 Highway Business District is established as a district intended to provide for a wide variety of general and commercial uses that usually cater to the motoring public and require major highway frontage. This district is thus intended to provide for controlled commercial development along major highways within the town."