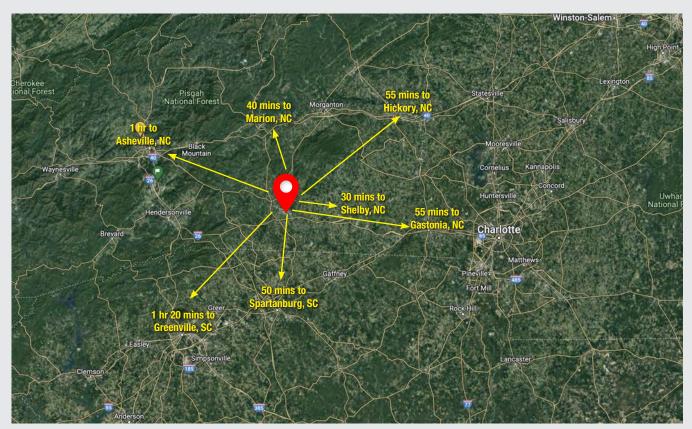

#### **DRIVE TIMES:**

- Family Dollar: neighboring site
- Wal-Mart: 5 minutes
- Lowes Home Improvement: 5 minutes
- Downtown Forest City: 5 minutes
- Downtown Spindale: 6 minutes
- Hobby Lobby: 6 minutes
- Isothermal Community College: 6 minutes
- Ingles: 6 minutes
- Food Lion: 7 minutes
- Tryon International Equestrian Center: 19
- Gardner-Webb University: 23 minutes