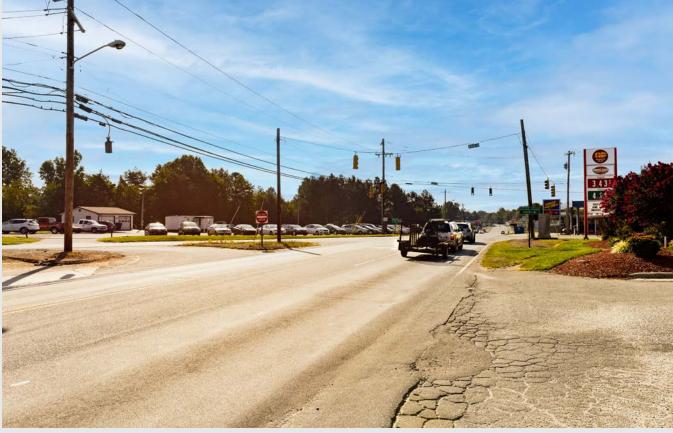

#### **OFFERING TERMS**

- Situated at the corner of Hudlow and Main Street, this four plus acre site provides superb visibility with over 400ft of frontage.
- Daily traffic counts of 10,000 making this one of the busiest intersections in the area.
- Six parcel assemblage.
- Excellent connectivity to Forest City,
  Spindale and surrounding communities.

#### **FEATURES**

 Geographically centric - within 5 minutes from shopping centers, grocery stores, downtown Forest City, schools, etc.

- Located on Main Street at the intersection with Hudlow Road, which serves as a primary connector to the western part of Rutherford County.
- Superb visibility with approximately 10,000 vehicles per day that travel this route.
- This area serves as a bedroom community for Hickory, Charlotte and Asheville.