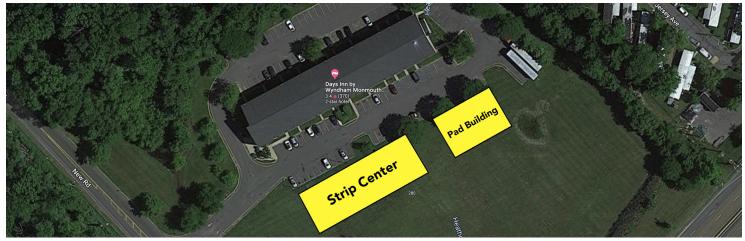

### **PROPERTY OVERVIEW**

Proposed Retail Development at Hotel Site

### **PROPERTY HIGHLIGHTS**

- Proposed Pad Building Available on Operating Hotel Site
- Future Development Total 9.75 Acres
- Prime Location on Route 1
- Great Exposure & Visibility
- Great for Food, Fitness, Medical
- Located at Signalized Intersection
- 62,000+ Daily Car Count