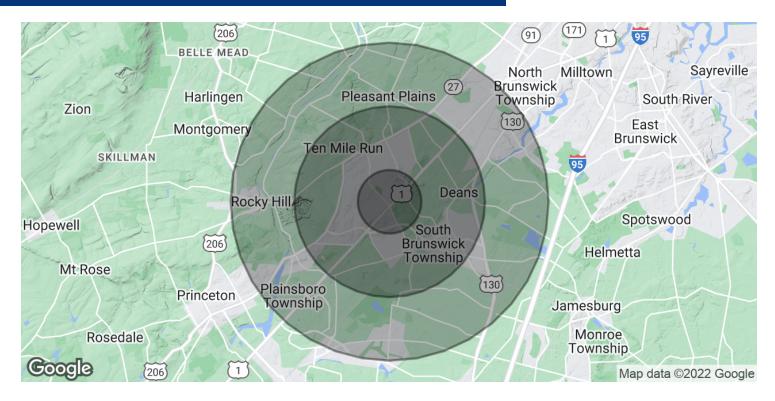

#### **NEIL GOLDSTEIN**

208 NEW ROAD, MONMOUTH JUNCTION, NJ 08852

| POPULATION           | 1 MILE | 3 MILES | 5 MILES |
|----------------------|--------|---------|---------|
| Total Population     | 6,038  | 46,053  | 109,209 |
| Average Age          | 41.0   | 41.7    | 41.7    |
| Average Age (Male)   | 40.0   | 41.5    | 41.4    |
| Average Age (Female) | 42.0   | 42.1    | 42.1    |
|                      |        |         |         |

| HOUSEHOLDS & INCOME | 1 MILE    | 3 MILES   | 5 MILES   |
|---------------------|-----------|-----------|-----------|
| Total Households    | 2,474     | 17,596    | 42,763    |
| # of Persons per HH | 2.4       | 2.6       | 2.6       |
| Average HH Income   | \$121,051 | \$135,173 | \$143,526 |
| Average House Value | \$365,130 | \$388,430 | \$413,355 |

<sup>\*</sup> Demographic data derived from 2020 ACS - US Census

FOR MORE INFORMATION CONTACT:

MARK HANDWERKER

201.703.9700 x131 mhandwerker@thegoldsteingroup.com

**NEIL GOLDSTEIN** 

201.703.9700 x112

ngoldstein@thegoldsteingroup.com