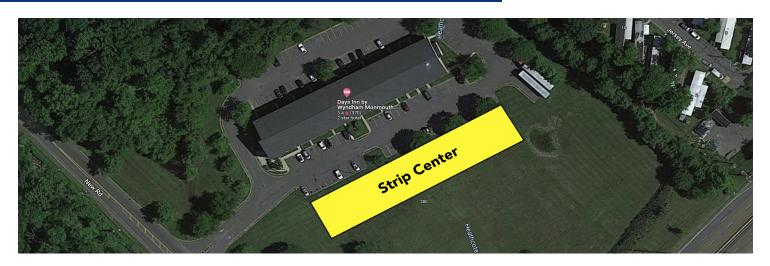

### **PROPERTY OVERVIEW**

Proposed Retail Development at Hotel Site

### **PROPERTY HIGHLIGHTS**

- Proposed Pad Building Available on Operating Hotel Site
- Future Development Total 9.75 Acres
- Prime Location on Route 1
- Great Exposure & Visibility
- Great for Food, Fitness, Medical
- Located at Signalized Intersection
- 62,000+ Daily Car Count