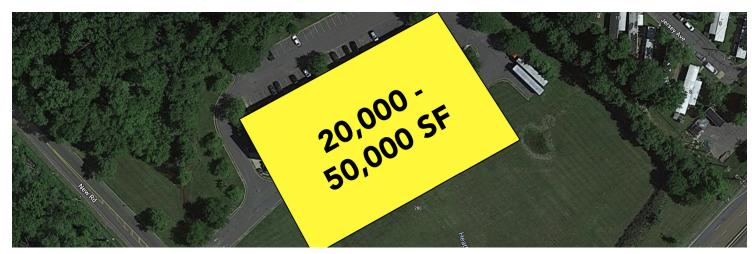

### **OFFERING SUMMARY**

Available SF: 2,000 - 50,000 SF

Lease Rate: Call For Details

### **PROPERTY OVERVIEW**

Proposed Retail Development at Hotel Site

### **PROPERTY HIGHLIGHTS**

- Proposed Pad Building Available on Operating Hotel Site
- Future Development Total 9.75 Acres
- Prime Location on Route 1
- Great Exposure & Visibility
- Great for Food, Fitness, Medical
- Located at Signalized Intersection
- 62,000+ Daily Car Count