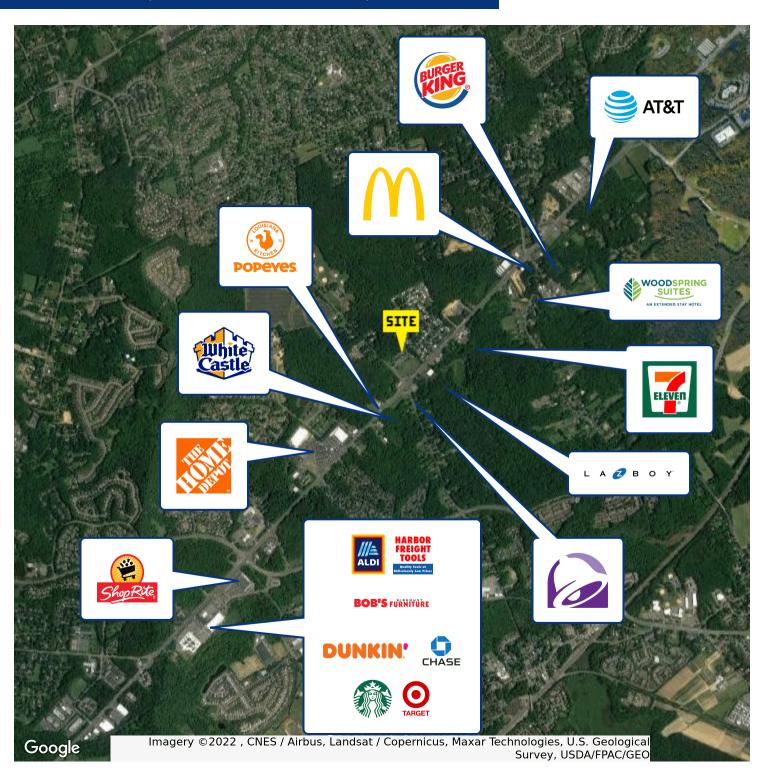

0 SF

Lease Rate: Call For Details

### **NEIGHBORING TENANTS**























### **PROPERTY OVERVIEW**

Proposed Retail Development at Hotel Site

### **PROPERTY HIGHLIGHTS**

- Proposed Pad Building Available on Operating Hotel Site
- Future Development Total 9.75 Acres
- Prime Location on Route 1
- Great Exposure & Visibility
- Great for Food, Fitness, Medical
- Located at Signalized Intersection
- 62,000+ Daily Car Count

FOR MORE INFORMATION CONTACT:

#### MARK HANDWERKER

201.703.9700 x131 mhandwerker@thegoldsteingroup.com

### **NEIL GOLDSTEIN**





208 NEW ROAD, MONMOUTH JUNCTION, NJ 08852







FOR MORE INFORMATION CONTACT:

#### MARK HANDWERKER

201.703.9700 x131 mhandwerker@thegoldsteingroup.com

#### **NEIL GOLDSTEIN**





208 NEW ROAD, MONMOUTH JUNCTION, NJ 08852



FOR MORE INFORMATION CONTACT:

#### MARK HANDWERKER

201.703.9700 x131 mhandwerker@thegoldsteingroup.com

#### **NEIL GOLDSTEIN**



208 NEW ROAD, MONMOUTH JUNCTION, NJ 08852



#### FOR MORE INFORMATION CONTACT:

#### MARK HANDWERKER

201.703.9700 x131 mhandwerker@thegoldsteingroup.com

#### **NEIL GOLDSTEIN**





208 NEW ROAD, MONMOUTH JUNCTION, NJ 08852



FOR MORE INFORMATION CONTACT:

#### MARK HANDWERKER

201.703.9700 x131 mhandwerker@thegoldsteingroup.com

#### **NEIL GOLDSTEIN**





208 NEW ROAD, MONMOUTH JUNCTION, NJ 08852



| POPULATION           | 1 MILE | 3 MILES | 5 MILES |
|----------------------|--------|---------|---------|
| Total Population     | 6,038  | 46,053  | 109,209 |
| Average Age          | 41.0   | 41.7    | 41.7    |
| Average Age (Male)   | 40.0   | 41.5