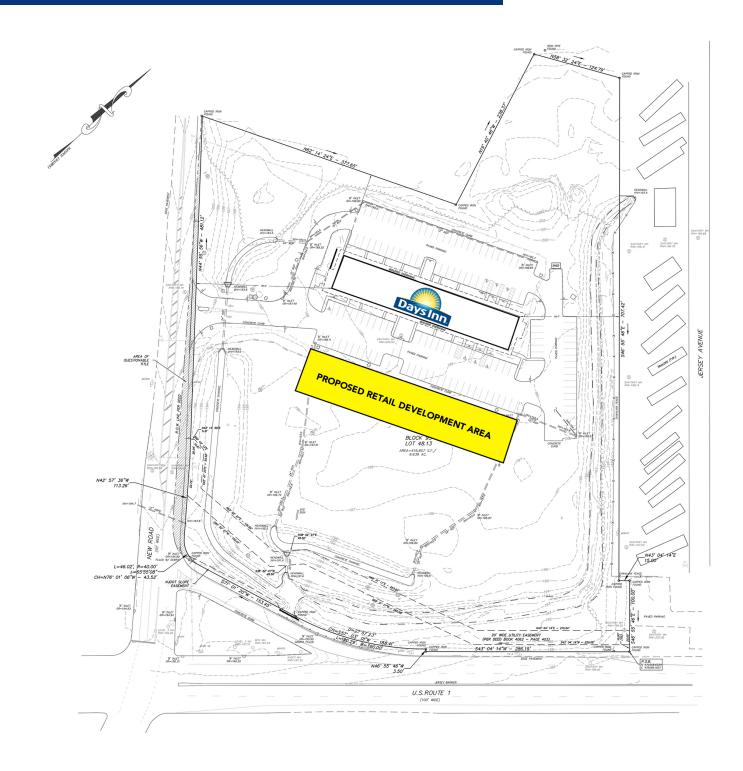

### **PROPERTY OVERVIEW**

Proposed Retail Development at Hotel Site

### **PROPERTY HIGHLIGHTS**

- Proposed Pad Building Available on Operating Hotel Site
- Future Development Total 9.75 Acres
- Prime Location on Route 1
- Great Exposure & Visibility
- Great for Food, Fitness, Medical
- Located at Signalized Intersection
- 62,000+ Daily Car Count