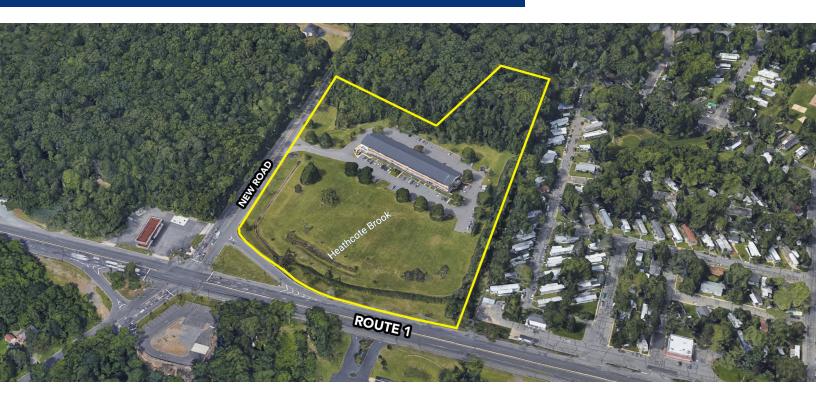

208 NEW ROAD, MONMOUTH JUNCTION, NJ 08852

### **PROPERTY OVERVIEW**

Proposed Retail Development at Hotel Site

### **PROPERTY HIGHLIGHTS**

- Proposed Pad Building Available on Operating Hotel Site
- Future Development Total 9.75 Acres
- Prime Location on Route 1
- Great Exposure & Visibility
- Great for Food, Fitness, Medical
- Located at Signalized Intersection
- 62,000+ Daily Car Count