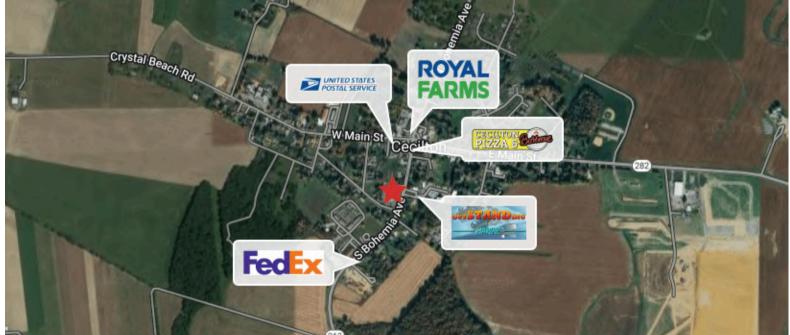

Cecilton, Maryland 21913

#### PROPERTY HIGHLIGHTS

- Potential uses include retail, self-storage, outside storage, auto/boat repair, industrial, and redevelopment as multifamily.
- · Accessible to Northbound & Southbound traffic and from side streets.
- · Public water and sewer.
- Drive-in and external dock loading.