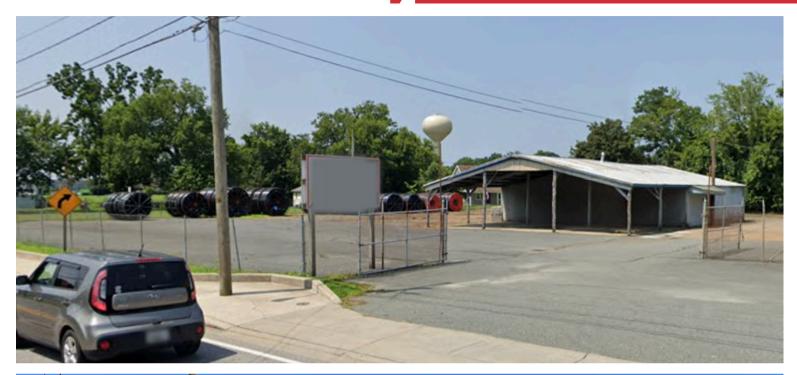

## PROPERTY DESCRIPTION

+/- 10,000 SF of commercial buildings on 3.1 +/- acres available for sale or lease. Building consists of office/showroom, drive-in storage/garage bays. Bays set up as a repair facility but can be used for warehousing.

#### PROPERTY HIGHLIGHTS

- Potential uses include retail, self-storage, outside storage, auto/boat repair, industrial, and redevelopment as multifamily.
- · Accessible to Northbound & Southbound traffic and from side streets.
- · Public water and sewer.
- Drive-in and external dock loading.