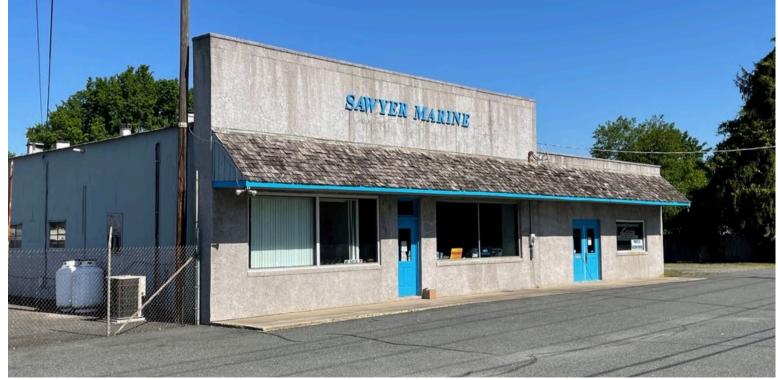

## PROPERTY DESCRIPTION

+/- 10,000 SF of commercial buildings on 3.1 +/- acres available for sale or lease. Building consists of office/showroom, drive-in storage/garage bays. Bays set up as a repair facility but can be used for warehousing.