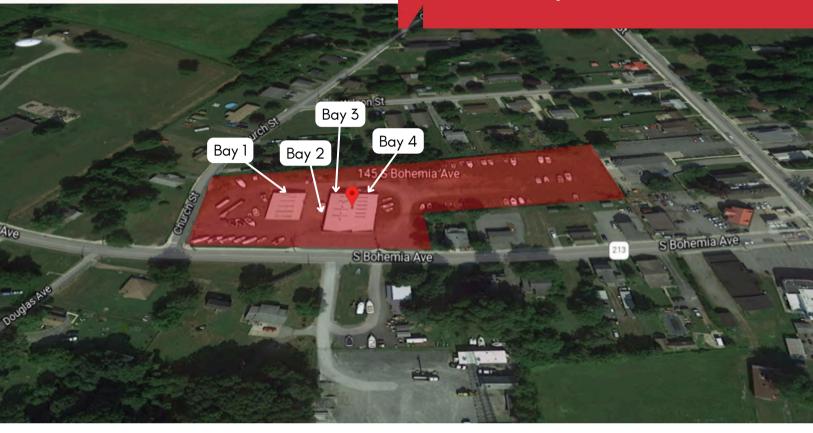

## PROPERTY DESCRIPTION

+/- 10,000 SF of commercial buildings on 3.1 +/- acres available for sale or lease. Building consists of office/showroom, drive-in storage/garage bays. Bays set up as a repair facility but can be used for warehousing.

#### PROPERTY HIGHLIGHTS

- Potential uses include retail, self-storage, outside storage, auto/boat repair, industrial, and redevelopment as multifamily.
- · Accessible to Northbound & Southbound traffic and from side streets.
- · Public water and sewer.
- Drive-in and external dock loading.