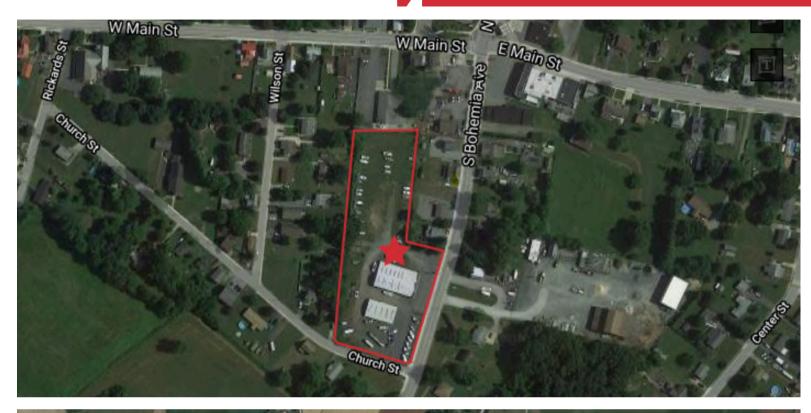

## PROPERTY DESCRIPTION

+/- 10,000 SF of commercial buildings on 3.1 +/- acres available for sale or lease. Building consists of office/showroom, drive-in storage/garage bays. Bays set up as a repair facility but can be used for warehousing.

| Parcel | Size        | Zoning |
|--------|-------------|--------|
| #110   | +/6816 AC   | С      |
| #111   | +/3546 AC   | С      |
| #148   | +/- 1.98 AC | С      |
| #213   | +/0474 AC   | CR     |