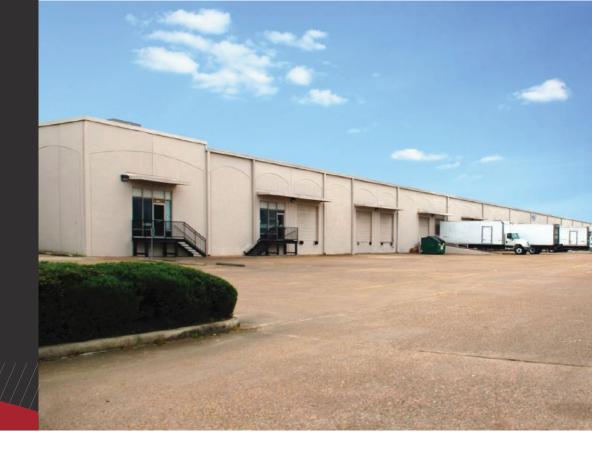

1234-A SILBER RD. HOUSTON, TX 77055

## **PROPERTY FEATURES**

Great Access To

I-10, 610, & 290 Amenities

Fully Sprinklered Column Spacing

30'x30'

Configuration

Front-Load