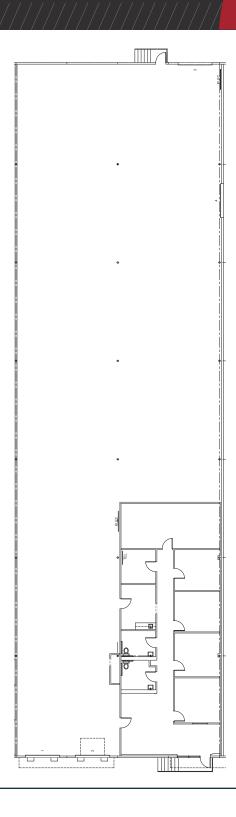

## **SUITE FEATURES**

- 11,997 SF Available
- <u>+</u> 2,280 SF Office
- <u>+</u> 19' Clear Height
- 2 Dock-High Doors
- Fully Sprinklered

Contact for more information:

Nick Peterson, SIOR 281.536.9972 npeterson@nairl.com Walker McCairns 832.491.2941 wmccairns@nairl.com