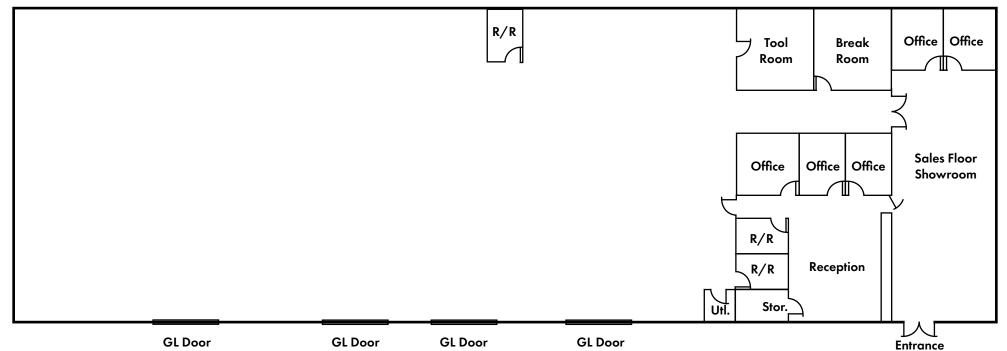

#### Office Breakdown:

- ±2,400 SF Office
- Five (5) Private Offices
- Breakroom
- Two (2) Restrooms

#### Warehouse Breakdown:

- ±9,000 SF Warehouse
- Insulated with Skylights
- Clear Span
- Fully Sprinklered
- Mezzanine Storage
- One (1) Restroom
- Four (4) Grade Level Overhead Doors
- 16'-18' Clear Height
- Upgraded Lighting

### ROCKLIN, CA OFFICE / WAREHOUSE SPACE

**SITE PLAN** 

(NOT TO SCALE)

GL Door

MMERCIAI

www.tricommercial.com

**Rick Phillips, CCIM** 916.677.8139 rphillips@tricommercial.com LIC: #01061757