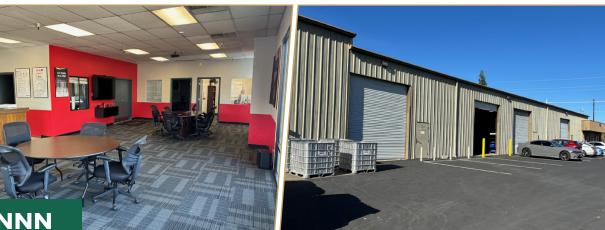

#### Office Breakdown:

- ±2,400 SF Office
- Five (5) Private Offices
- Breakroom
- Two (2) Restrooms

#### Warehouse Breakdown:

- ±9,000 SF Warehouse
- Insulated with Skylights
- Clear Span
- Fully Sprinklered
- Mezzanine Storage
- One (1) Restroom
- Four (4) Grade Level Overhead Doors
- 16'-18' Clear Height
- Upgraded Lighting