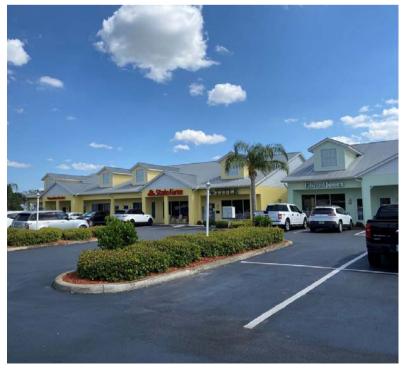

Mid Town Center - Central Florida



#### THE PROPERTY

- 18,568 SF / 12 Suites
- Only 1 Suite Remaining
- Current NOI \$154,106
- Future NOI at 100%
  Occupancy: \$169,002

### OFFICE COMPLEX FOR SALE - 6.5% CAP RATE

- Office, Retail or Medical
- Quality Tenants
- Ample Parking
- Easy Access to Hwy 27
- Overhead Door in Rear
- Storage in Rear of Suites
- Standing Seam Metal Roof
- New Paint / Sealcoat in 2021

FOR SALE \$2,650,000

Rent Roll Available

Bayfront Realty-Broker Bill Klohn (239) 571-9524 bklohn@me.com





Mid Town Center - Central Florida

#### Floorplan - 12 Units - 18,568 SF





Mid Town Center - Central Florida

## **Property Pictures**











Mid Town Center - Central Florida

#### **Location Info**

Easy Access to Hwy 27