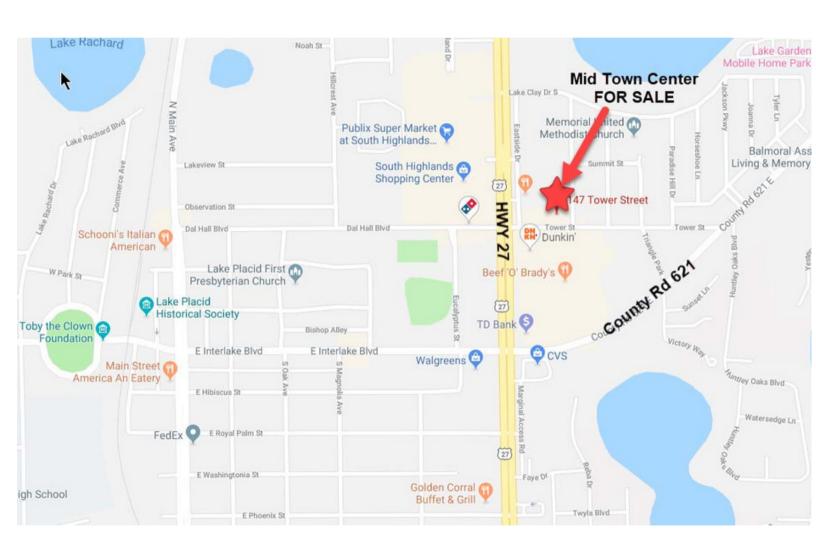

Mid Town Center - Central Florida



#### THE PROPERTY

- 18,568 SF / 12 Suites
- Only 1 Suite Remaining
- Current NOI \$154,106
- Future NOI at 100%
  Occupancy: \$169,002

### OFFICE COMPLEX FOR SALE - 6.5% CAP RATE

- Office, Retail or Medical
- Quality Tenants
- Ample Parking
- Easy Access to Hwy 27
- Overhead Door in Rear
- Storage in Rear of Suites
- Standing Seam Metal Roof
- New Paint / Sealcoat in 2021

FOR SALE \$2,650,000

Rent Roll Available

Bayfront Realty-Broker Bill Klohn (239) 571-9524 bklohn@me.com





Mid Town Center - Central Florida

#### Floorplan - 12 Units - 18,568 SF





Mid Town Center - Central Florida

## **Property Pictures**











Mid Town Center - Central Florida

#### **Location Info**

Easy Access to Hwy 27