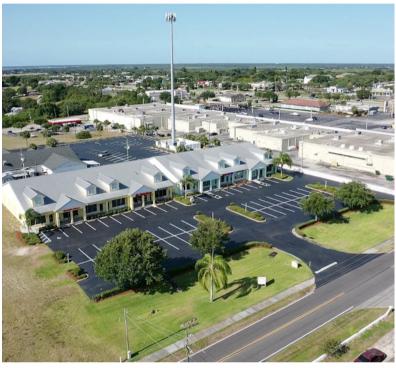

#### THE PROPERTY

- 18,568 SF / 12 Suites
- Only 1 Suite Remaining
- Current NOI \$154,106
- Future NOI at 100%
  Occupancy: \$169,002

### OFFICE COMPLEX FOR SALE - 6.5% CAP RATE

- Office, Retail or Medical
- Quality Tenants
- Ample Parking
- Easy Access to Hwy 27
- Overhead Door in Rear
- Storage in Rear of Suites
- Standing Seam Metal Roof
- New Paint / Sealcoat in 2021

## **Property Pictures**

Mid Town Center - Central Florida