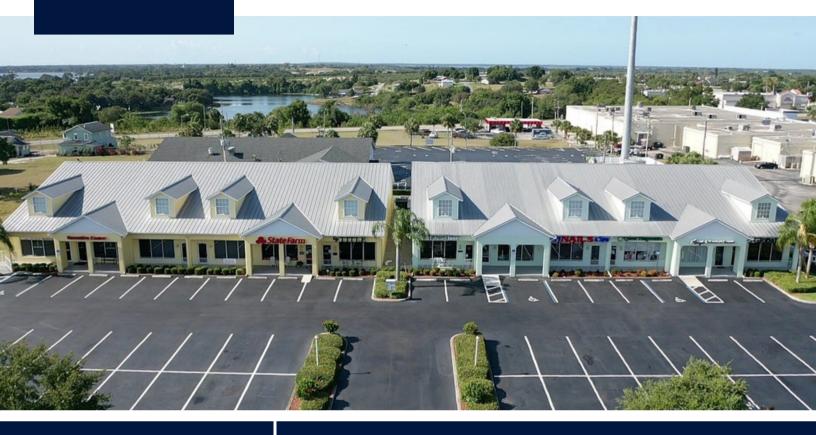

Mid Town Center - Central Florida

#### THE PROPERTY

- 18,568 SF / 12 Suites
- Only 1 Suite Remaining
- Current NOI \$154,106
- Future NOI at 100%
  Occupancy: \$169,002

### OFFICE COMPLEX FOR SALE - 6.5% CAP RATE

- Office, Retail or Medical
- Quality Tenants
- Ample Parking
- Easy Access to Hwy 27
- Overhead Door in Rear
- Storage in Rear of Suites
- Standing Seam Metal Roof
- New Paint / Sealcoat in 2021