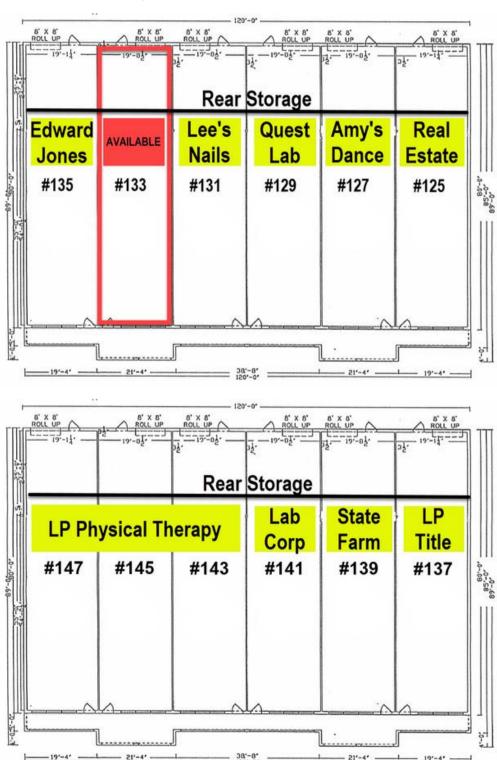

Mid Town Center - Central Florida



#### THE PROPERTY

- 18,568 SF / 12 Suites
- Only 1 Suite Remaining
- Current NOI \$154,106
- Future NOI at 100%
  Occupancy: \$169,002

### OFFICE COMPLEX FOR SALE - 6.5% CAP RATE

- Office, Retail or Medical
- Quality Tenants
- Ample Parking
- Easy Access to Hwy 27
- Overhead Door in Rear
- Storage in Rear of Suites
- Standing Seam Metal Roof
- New Paint / Sealcoat in 2021

FOR SALE \$2,650,000

Rent Roll Available

Bayfront Realty-Broker Bill Klohn (239) 571-9524 bklohn@me.com





Mid Town Center - Central Florida

#### Floorplan - 12 Units - 18,568 SF





Mid Town Center - Central Florida

## **Property Pictures**











Mid Town Center - Central Florida

#### **Location Info**

Easy Access to Hwy 27