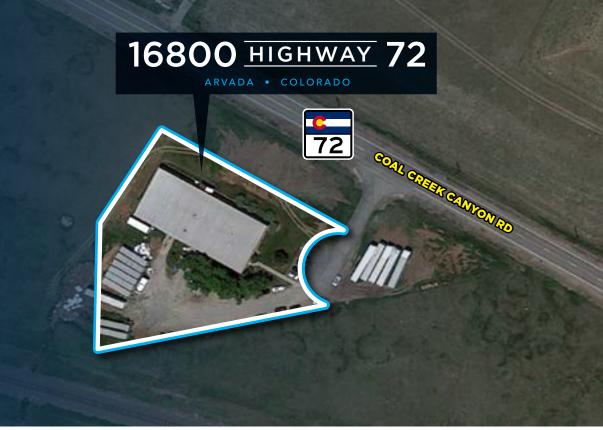

## 16800 HIGHWAY 72

BUILDING SIZE
11,392 SF

FOR LEASE INDUSTRIAL / FLEX BUILDING

FREE STANDING BUILDING

REAL ESTATE GROUP
720.420.7530

matt.call@navpointre.com C: 303.956.5781 O: 720.420.7530

MATT KULBE Brokerage Services matt.kulbe@navpointre.com
C: 720.635.4591
O: 720.420.7530

## **HIGHLIGHTS**

- 1,500 SF Office
- 9,892 SF Warehouse
- 1.22 Acres
- 14' Clear
- Dock Hi and Drive In Loading
- Potential Outside Storage
- **Heavy Power**
- Easy access off of HWY 72 & HWY 93
- Zoning allows for wide variety of uses