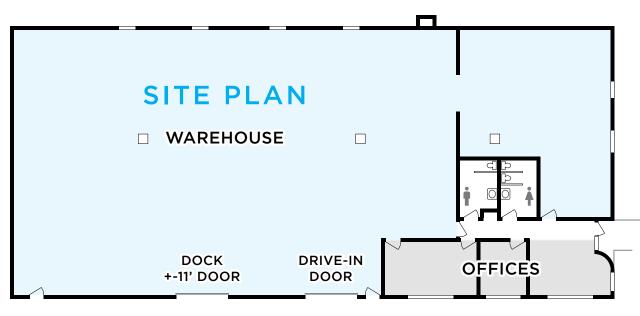

## **HIGHLIGHTS**

- 1,500 SF Office
- 9,892 SF Warehouse
- 1.22 Acres
- 14' Clear
- Dock Hi and Drive In Loading
- Potential Outside Storage
- **Heavy Power**
- Easy access off of HWY 72 & HWY 93
- Zoning allows for wide variety of uses