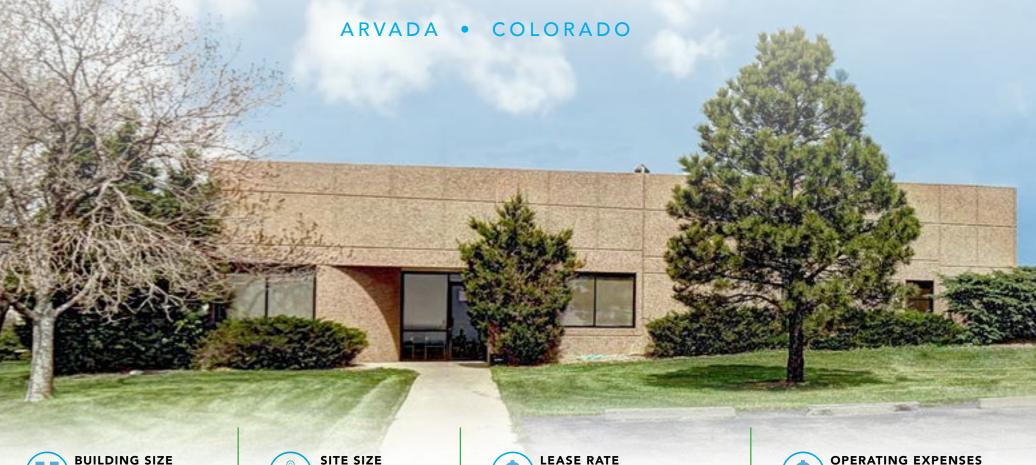

## 16800 HIGHWAY 72

BUILDING SIZE
11,392 SF

FOR LEASE INDUSTRIAL / FLEX BUILDING

FREE STANDING BUILDING

REAL ESTATE GROUP
720.420.7530

matt.call@navpointre.com C: 303.956.5781 O: 720.420.7530

MATT KULBE Brokerage Services matt.kulbe@navpointre.com
C: 720.635.4591
O: 720.420.7530

## **HIGHLIGHTS**

- 1,500 SF Office
- 9,892 SF Warehouse
- 1.22 Acres
- 14' Clear
- Dock Hi and Drive In Loading
- Potential Outside Storage
- **Heavy Power**
- Easy access off of HWY 72 & HWY 93
- Zoning allows for wide variety of uses