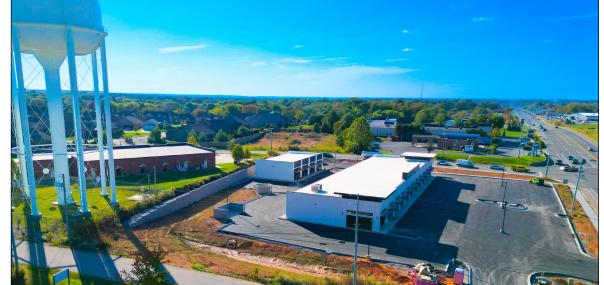

## PROPERTY OVERVIEW

Situated in the heart of the rapidly expanding commercial hub of Clarksville, Tennessee, Sango stands out as a desirable property hot spot. Its flourishing highincome demographic and direct access to the bustling Interstate 24 makes it an optimal locale for commercial retail endeavors. Excell Road Plaza, a sleek contemporary strip center, not only embodies this potential but raises the bar. Housing two distinct buildings, it offers a total of fifteen versatile units. Nestled at the bustling junction of Excell Rd and Madison St, the site boasts high footfall and unrivaled roadside visibility. With a generous parking ratio of 6/1,000 SF, the units are delivered in a cold, dark shell state, offering a blank canvas for potential tenants. A Tenant Improvement Allowance (TIA) is also available, with rates open for negotiation. For further inquiries and pricing information, please reach out to our dedicated leasing office at 931-538-6049, ext. 2.