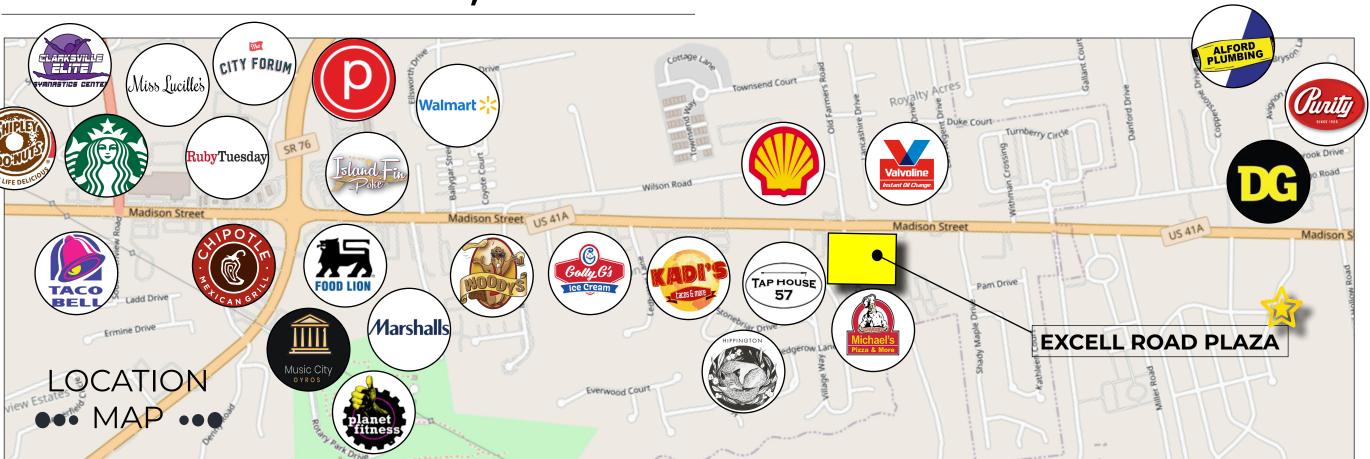

## PROPERTY OVERVIEW

Situated in the heart of the rapidly expanding commercial hub of Clarksville, Tennessee, Sango stands out as a desirable property hot spot. Its flourishing highincome demographic and direct access to the bustling Interstate 24 makes it an optimal locale for commercial retail endeavors. Excell Road Plaza, a sleek contemporary strip center, not only embodies this potential but raises the bar. Housing two distinct buildings, it offers a total of fifteen versatile units. Nestled at the bustling junction of Excell Rd and Madison St, the site boasts high footfall and unrivaled roadside visibility. With a generous parking ratio of 6/1,000 SF, the units are delivered in a cold, dark shell state, offering a blank canvas for potential tenants. A Tenant Improvement Allowance (TIA) is also available, with rates open for negotiation. For further inquiries and pricing information, please reach out to our dedicated leasing office at 931-538-6049, ext. 2.