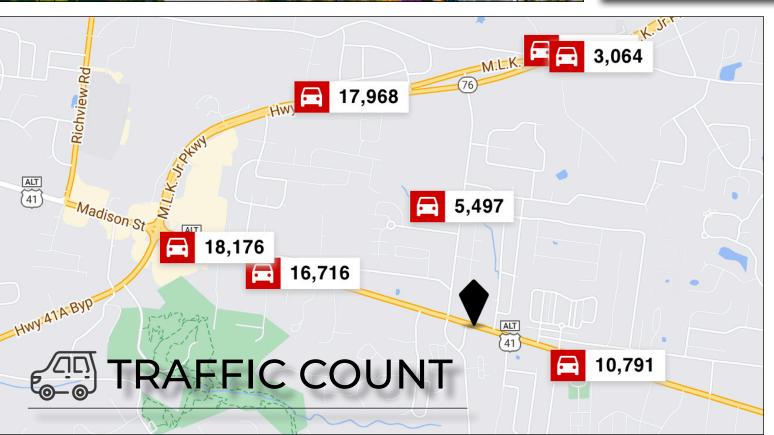

## PROPERTY OVERVIEW

Situated in the heart of the rapidly expanding commercial hub of Clarksville, Tennessee, Sango stands out as a desirable property hot spot. Its flourishing highincome demographic and direct access to the bustling Interstate 24 makes it an optimal locale for commercial retail endeavors. Excell Road Plaza, a sleek contemporary strip center, not only embodies this potential but raises the bar. Housing two distinct buildings, it offers a total of fifteen versatile units. Nestled at the bustling junction of Excell Rd and Madison St, the site boasts high footfall and unrivaled roadside visibility. With a generous parking ratio of 6/1,000 SF, the units are delivered in a cold, dark shell state, offering a blank canvas for potential tenants. A Tenant Improvement Allowance (TIA) is also available, with rates open for negotiation. For further inquiries and pricing information, please reach out to our dedicated leasing office at 931-538-6049, ext. 2.