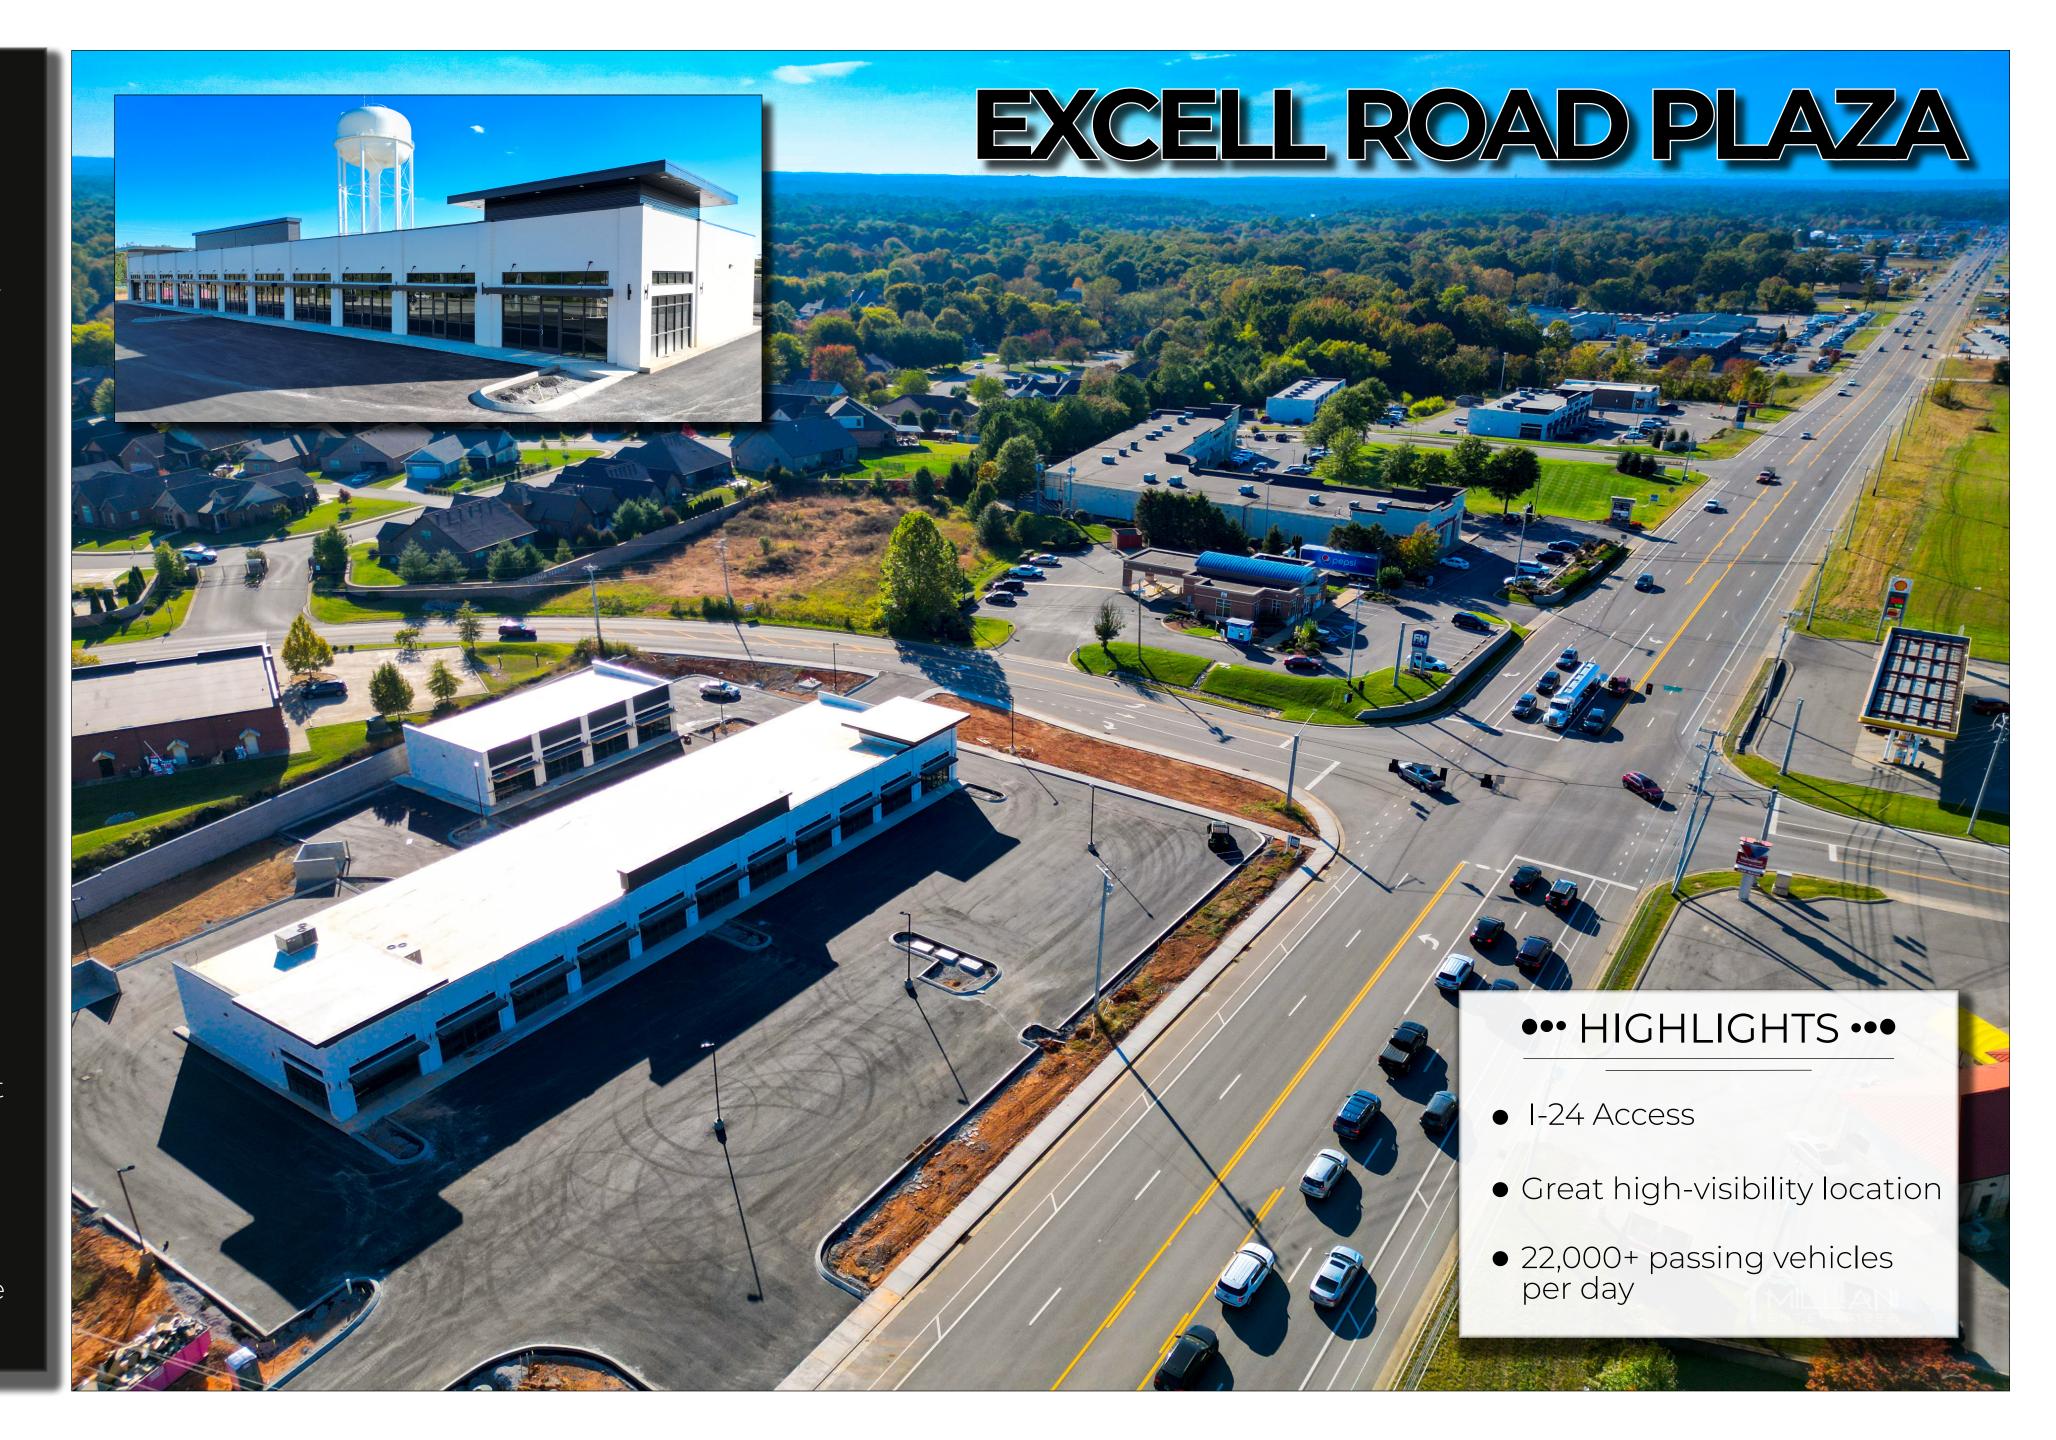

## PROPERTY OVERVIEW

Situated in the heart of the rapidly expanding commercial hub of Clarksville, Tennessee, Sango stands out as a desirable property hot spot. Its flourishing highincome demographic and direct access to the bustling Interstate 24 makes it an optimal locale for commercial retail endeavors. Excell Road Plaza, a sleek contemporary strip center, not only embodies this potential but raises the bar. Housing two distinct buildings, it offers a total of fifteen versatile units. Nestled at the bustling junction of Excell Rd and Madison St, the site boasts high footfall and unrivaled roadside visibility. With a generous parking ratio of 6/1,000 SF, the units are delivered in a cold, dark shell state, offering a blank canvas for potential tenants. A Tenant Improvement Allowance (TIA) is also available, with rates open for negotiation. For further inquiries and pricing information, please reach out to our dedicated leasing office at 931-538-6049, ext. 2.

## PROPERTY SUMMARY

| RENTAL RATE | \$18.00 - \$24.00 SF/YR |
|-------------|-------------------------|
| GLA         | 16,680 SF               |
| YEAR BUILT  | 2023                    |
| STATUS      | UNDER CONSTRUCTION      |