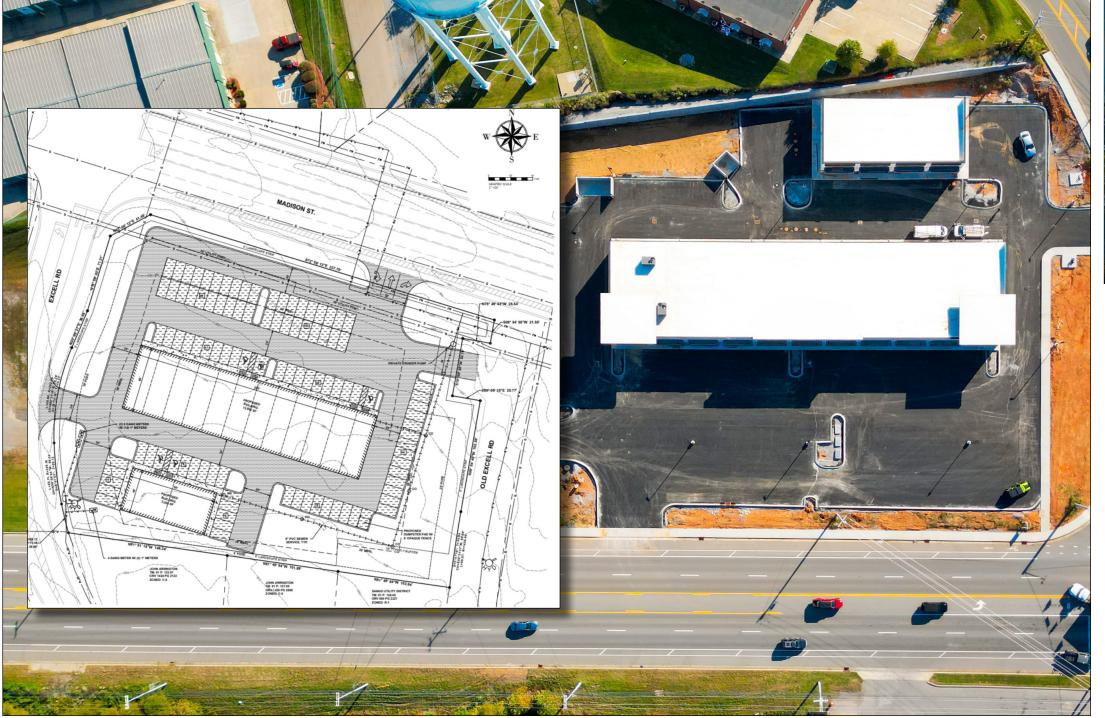

## PROPERTY OVERVIEW

Situated in the heart of the rapidly expanding commercial hub of Clarksville, Tennessee, Sango stands out as a desirable property hot spot. Its flourishing highincome demographic and direct access to the bustling Interstate 24 makes it an optimal locale for commercial retail endeavors. Excell Road Plaza, a sleek contemporary strip center, not only embodies this potential but raises the bar. Housing two distinct buildings, it offers a total of fifteen versatile units. Nestled at the bustling junction of Excell Rd and Madison St, the site boasts high footfall and unrivaled roadside visibility. With a generous parking ratio of 6/1,000 SF, the units are delivered in a cold, dark shell state, offering a blank canvas for potential tenants. A Tenant Improvement Allowance (TIA) is also available, with rates open for negotiation. For further inquiries and pricing information, please reach out to our dedicated leasing office at 931-538-6049, ext. 2.