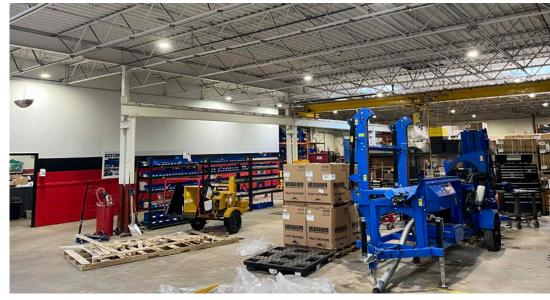

# Improved Manufacturing / Warehousing Facility

Heavily improved 18,228 SF manufacturing / warehousing facility in North Waterloo available for sublease.

The warehouse features a 14'4" clear height, 600A / 600V electrical service, M/W washrooms, climate-controlled shipping / receiving office, LED lighting, drive-in / dock level loading, and a 33' wide 2-ton bridge crane with a 75' run.

Drive-in & Dock Level Loading

Highway Access