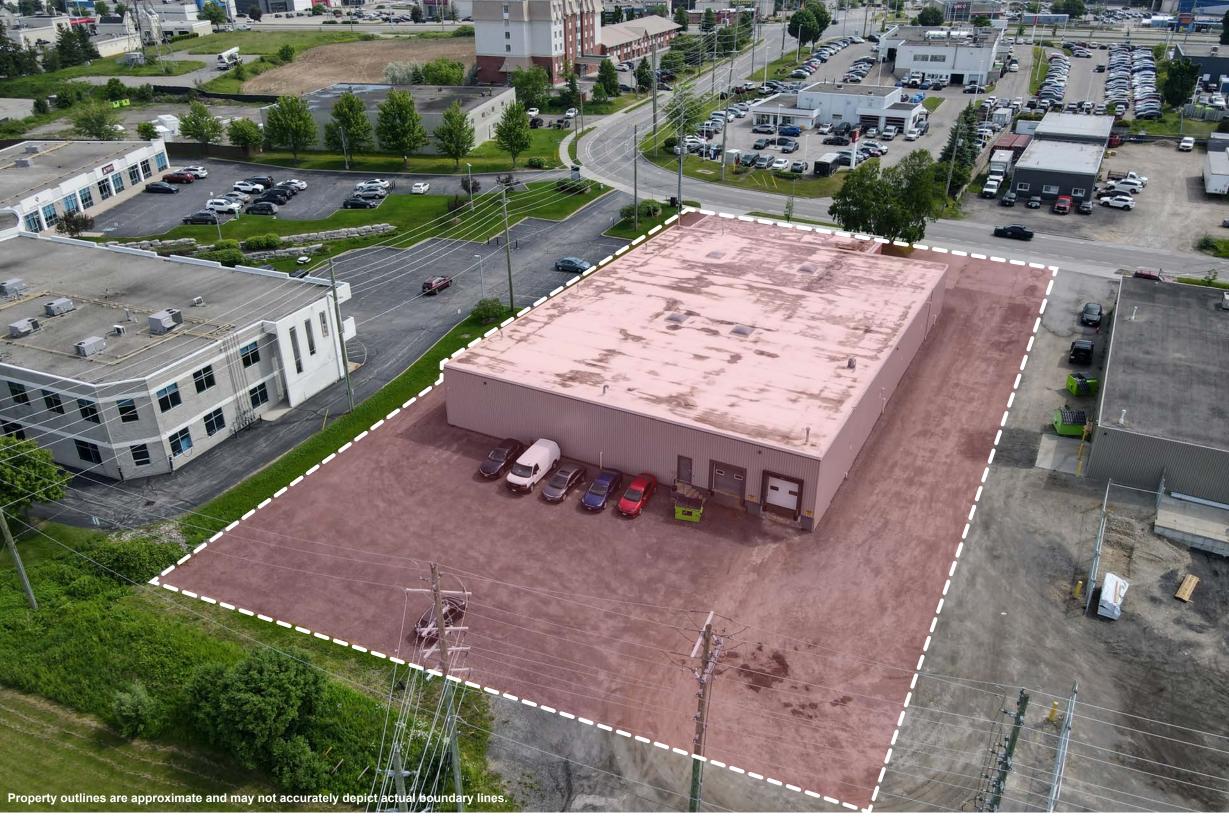

# Improved Manufacturing / Warehousing Facility

Heavily improved 18,228 SF manufacturing / warehousing facility in North Waterloo available for sublease.

The warehouse features a 14'4" clear height, 600A / 600V electrical service, M/W washrooms, climate-controlled shipping / receiving office, LED lighting, drive-in / dock level loading, and a 33' wide 2-ton bridge crane with a 75' run.

#### AVAILABLE AREA | 18,228 SF

LAND AREA | 0.987 Acres

ASKING RATE | \$12.50 / SF Net

ADDITIONAL RENT | \$2.39 / SF

**ZONING |** E2B-27

CLEAR HEIGHT | 14'4"

**LOADING |** 1 - 10' x 12' Drive-in Door

2 - 8' x 8' Truck Level Doors