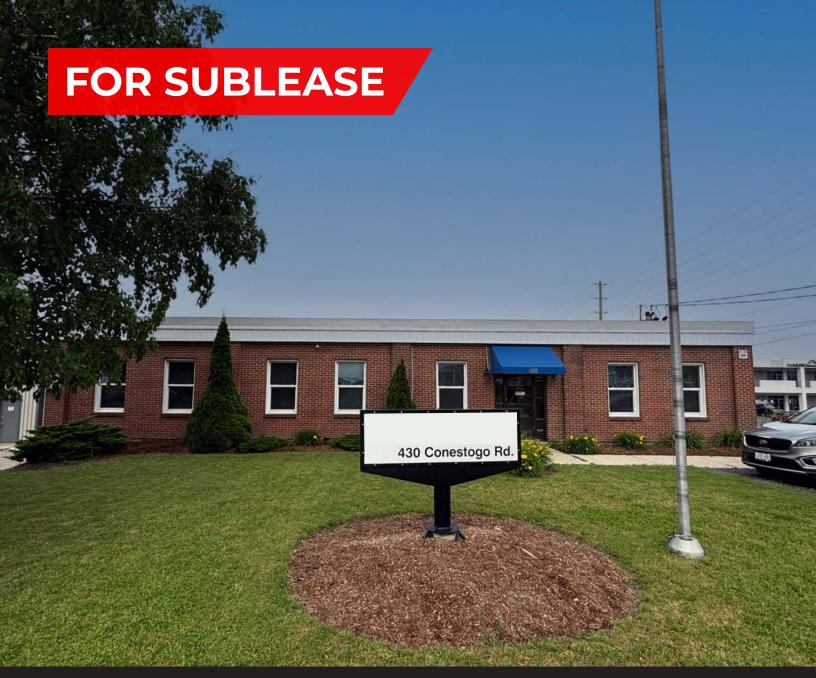

# 18,228 SF Improved Manufacturing / Warehousing Facility

# Improved Manufacturing / Warehousing Facility

Heavily improved 18,228 SF manufacturing / warehousing facility in North Waterloo available for sublease.

The warehouse features a 14'4" clear height, 600A / 600V electrical service, M/W washrooms, climate-controlled shipping / receiving office, LED lighting, drive-in / dock level loading, and a 33' wide 2-ton bridge crane with a 75' run.