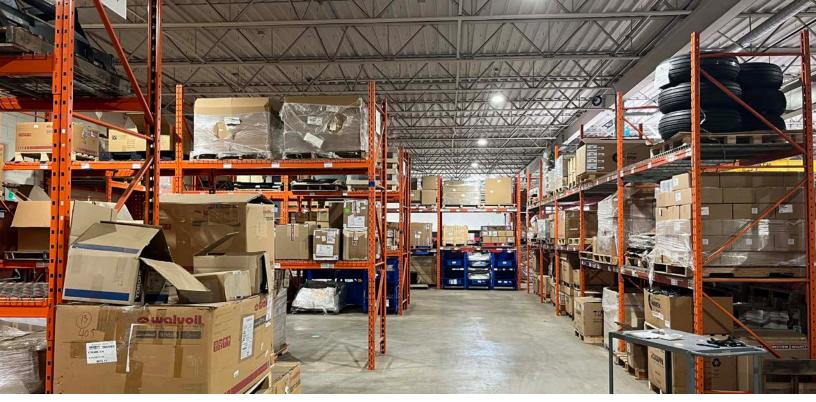

# Improved Manufacturing / Warehousing Facility

Heavily improved 18,228 SF manufacturing / warehousing facility in North Waterloo available for sublease.

The warehouse features a 14'4" clear height, 600A / 600V electrical service, M/W washrooms, climate-controlled shipping / receiving office, LED lighting, drive-in / dock level loading, and a 33' wide 2-ton bridge crane with a 75' run.