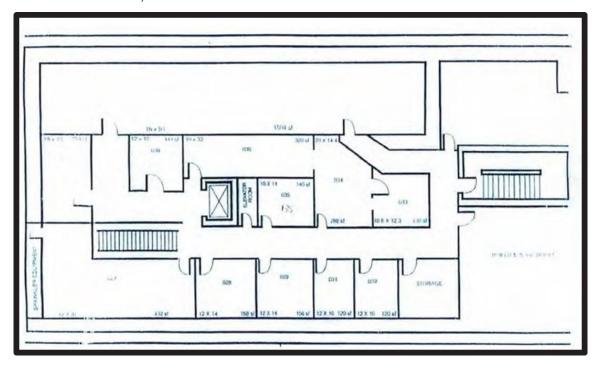

2<sup>nd</sup> Floor 8,509 SF

24 Offices with Conference Room

For more information contact:

Sheila DeVine 320.492.3230 sdevine@warnert.com

Tom Krenz 320.250.6274 tkrenz@hotmail.com 3<sup>rd</sup> Floor 8,509 SF

25 Offices with Possible Conference or Training Room

Lower Level 10,609 SF

12 Offices Plus 2,100 SF of Storage

For more information contact:

Sheila DeVine 320.492.3230 sdevine@warnert.com

Tom Krenz 320.250.6274 tkrenz@hotmail.com