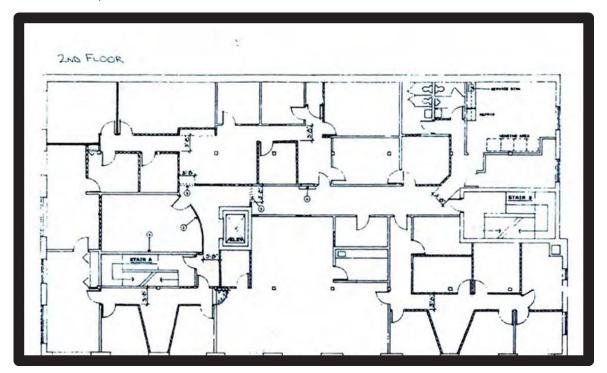

2<sup>nd</sup> Floor 8,509 SF

24 Offices with Conference Room

For more information contact:

Sheila DeVine 320.492.3230 sdevine@warnert.com

Tom Krenz 320.250.6274 tkrenz@hotmail.com 3<sup>rd</sup> Floor 8,509 SF