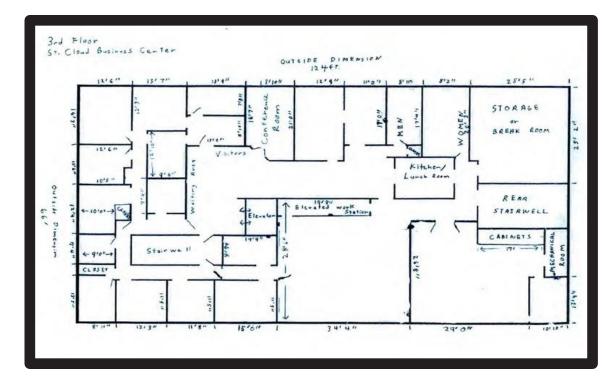

2<sup>nd</sup> Floor 8,509 SF

24 Offices with Conference Room

For more information contact:

Sheila DeVine 320.492.3230 sdevine@warnert.com

Tom Krenz 320.250.6274 tkrenz@hotmail.com 3<sup>rd</sup> Floor 8,509 SF

25 Offices with Possible Conference or Training Room

Lower Level 10,609 SF

12 Offices Plus 2,100 SF of Storage

For more information contact:

Sheila DeVine 320.492.3230 sdevine@warnert.com

Tom Krenz 320.250.6274 tkrenz@hotmail.com