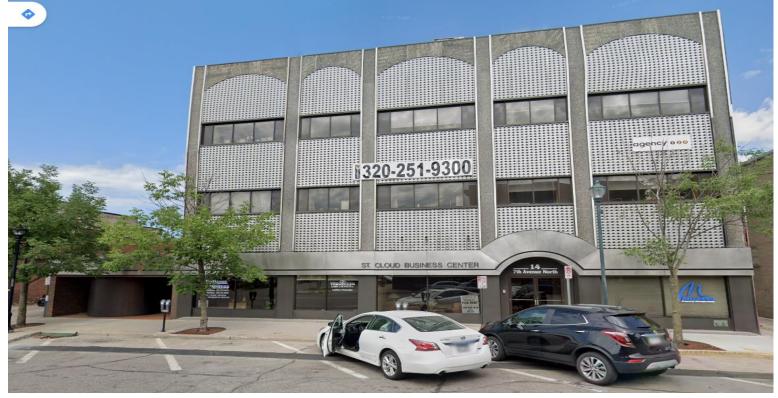

# Investment Opportunity in the First Successful Business Center in St. Cloud! Ideal Target for a 1031 Exchange or Owner Occupied Investment Property

Located in the heart of downtown St. Cloud on 7th Avenue across from Court House Square. Over 38,000 SF in this multi tenant office building which was one of the first successful business incubator properties in the St. Cloud area.

For many years, the property owner operated their own business in a large portion of the building and rented individual offices and suites to other businesses offering shared amenities such as conference rooms, break room, & reception area which proved to be incredibly successful with some of those tenants still in the building today over 20 years later!