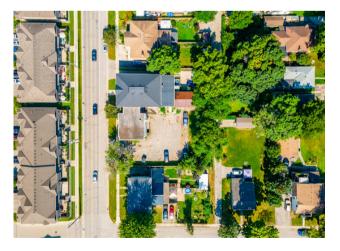

$5,760.00

#### **ADDITIONAL INCOME:**

Laundry Income Approx \$100/Month or \$1,200 Annual

## TOTAL OPERATING EXPENSES: \$44,112.00

CURRENT NET INCOME: \$89,096.64

PROJECTED NET INCOME: \$149,088.00

CURRENT CAP RATE: 5.6%

PROJECTED CAP RATE: 9.3%

#### **DEMOGRAPHIC INFORMATION**

#### **MARTIAL STATUS**

Single - 22% Married - 55% Separated/Divorced - 18% Other - 5%

#### **OWNERSHIP**

Owned - 63% Rented - 37%

AVERAGE NEIGHBOURHOOD HOUSEHOLD INCOME - \$77,721

#### HIGHEST LEVEL OF EDUCATION

University - 30% College - 23% High School - 27% Other - 20%

#### **EMPLOYMENT**

Employed - 71% Unemployed - 29% Top Employment Sectors Include: Social Science, Government, Education, Religion, Trades, Transport, Operators



## PROPERTY PHOTOS















### PROPERTY PHOTOS















# **UNIT #103 PHOTOS**













## **UNIT #103 PHOTOS**