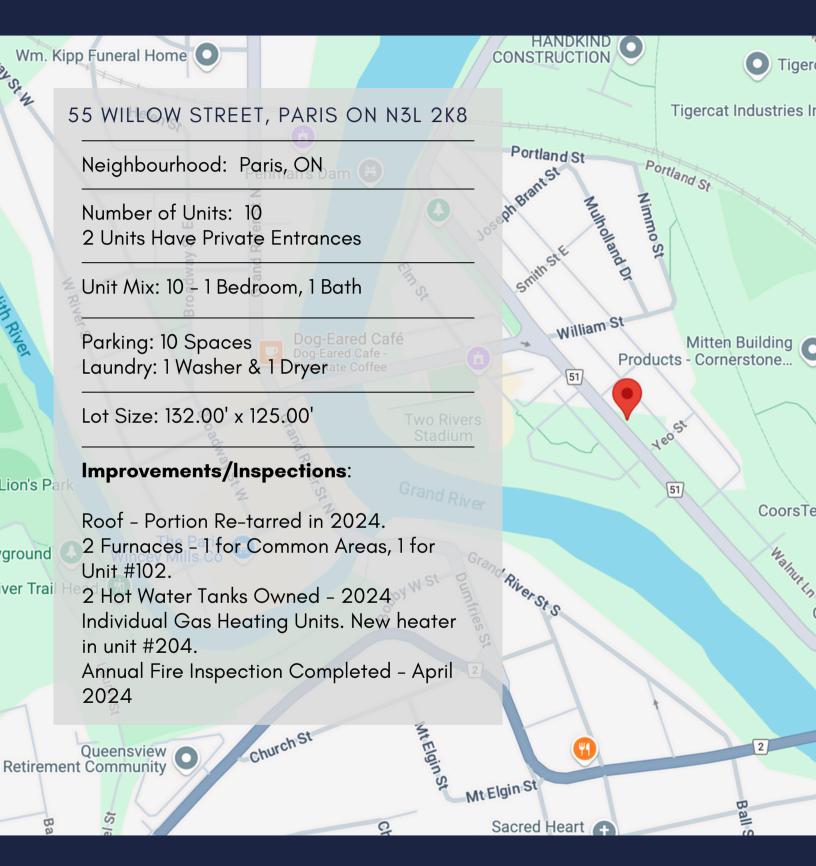

### 55 Willow Street, Paris ASKING PRICE \$1,600,000

10 Apartments located in vibrant Paris neighbourhood with high rental demographic composition and nearby redevelopment. Low Vacancy. All units (excluding #101) pay Hydro separately. Potential to update units and increase rent to market rent as done in units 103, 202 and 203.