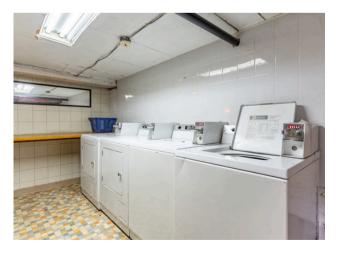

#### **ADDITIONAL INCOME:**

Laundry Income Approx \$100/Month or \$1,200 Annual

## PROPERTY PHOTOS

### PROPERTY PHOTOS