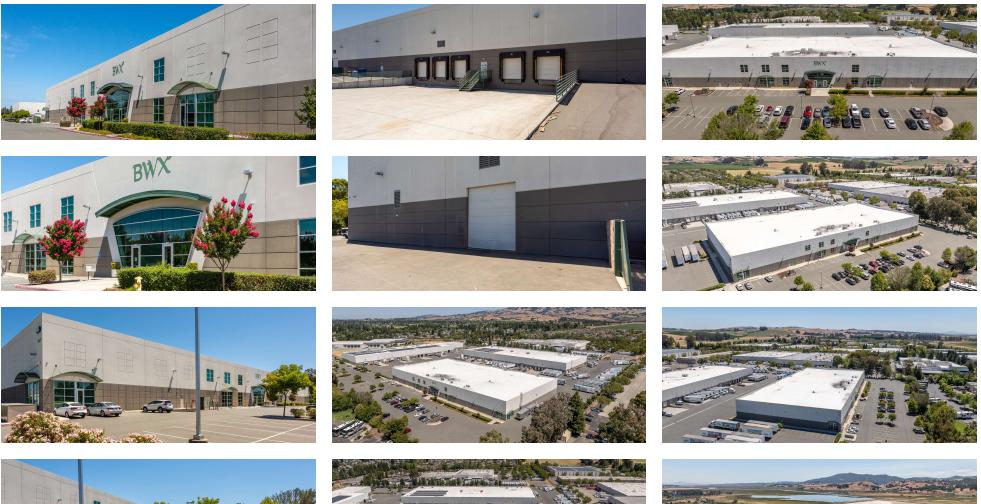

#### **PROPERTY DESCRIPTION**

1470 Cader Lane provides a rare, beautiful Class A warehouse opportunity in Southern Petaluma. Built in 2017 by Devcon Construction, the property boasts high quality construction and is the newest and nicest warehouse building in Petaluma. Office addition was added in 2020 and provides great window lined office space with high clear height and break rooms and bathrooms on both floors. This is a unique opportunity to lease the best warehouse building in Petaluma.

#### **PROPERTY HIGHLIGHTS**

- Property can be delivered vacant at end of 2024
- 120 Parking Stalls
- Large Staging Area
- 28' Clear Height
- 3 Grade Level Doors
- 5 Dock High Doors with Automatic Levelers
- 2000 AMP 480 Volt 3 Phase Power
- ESFR Rated Fire Sprinkler System