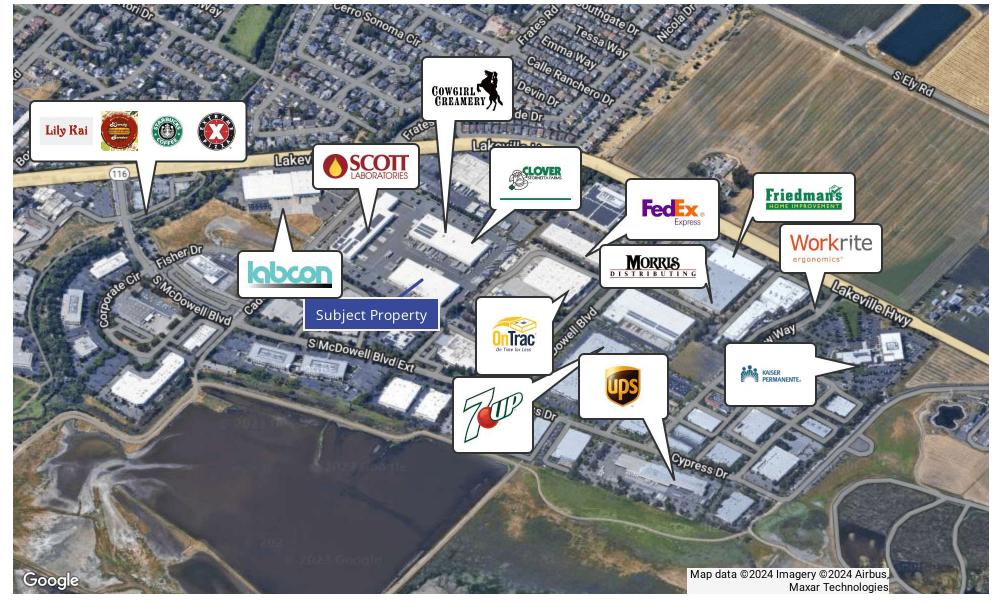

### LOCATION DESCRIPTION

Discover the thriving industrial community surrounding the property in Petaluma, CA. As a hub for Industrial and Manufacturing, the area offers proximity to major transportation routes and a skilled workforce. Enjoy easy access to renowned local attractions such as the Petaluma Adobe State Historic Park, Petaluma Marina, and the Helen Putnam Regional Park. Brimming with a rich history, the area also boasts a variety of dining and retail options in the historic downtown district. With its ideal blend of business and leisure amenities, the location presents an attractive opportunity for prospective Industrial and Manufacturing investors and tenants alike.

#### NICK EGIDE CA LIC #01859524 (415) 762-8067 nick@meridiancommercial.com

FOR LEASE Site Plans 1470 CADER LANE Petaluma, CA 94954