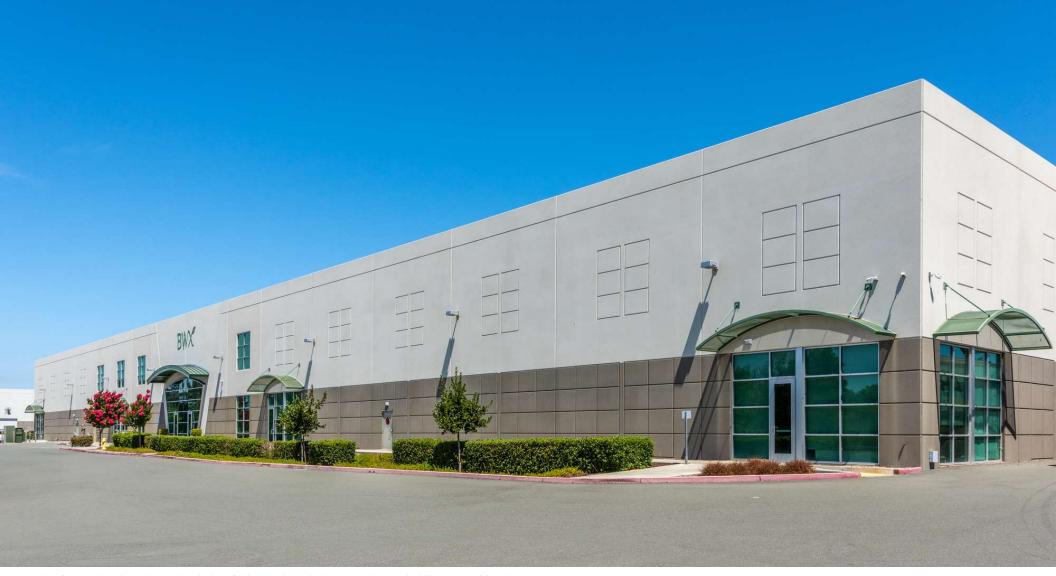

#### **PROPERTY DESCRIPTION**

1470 Cader Lane provides a rare, beautiful Class A warehouse opportunity in Southern Petaluma. Built in 2017 by Devcon Construction, the property boasts high quality construction and is the newest and nicest warehouse building in Petaluma. Office addition was added in 2020 and provides great window lined office space with high clear height and break rooms and bathrooms on both floors. This is a unique opportunity to lease the best warehouse building in Petaluma.

#### **PROPERTY HIGHLIGHTS**

- Property can be delivered vacant at end of 2024
- 120 Parking Stalls
- Large Staging Area
- 28' Clear Height
- 3 Grade Level Doors
- 5 Dock High Doors with Automatic Levelers
- 2000 AMP 480 Volt 3 Phase Power
- ESFR Rated Fire Sprinkler System