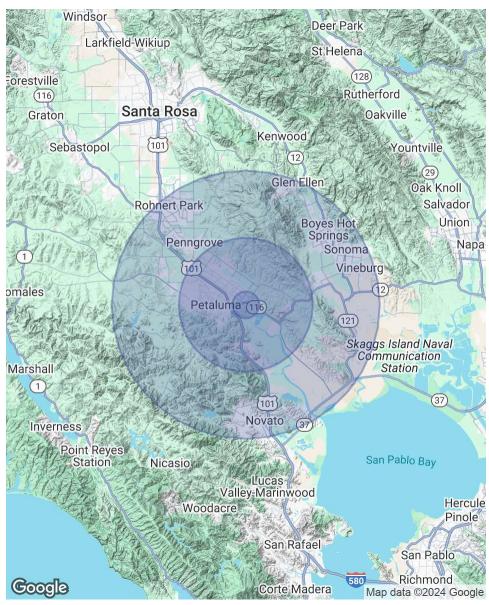

# **FOR LEASE** Demographics Map & Report

# **1470 CADER LANE**

Petaluma, CA 94954

| POPULATION                              | 1 MILE              | 5 MILES               | 10 MILES                  |
|-----------------------------------------|---------------------|-----------------------|---------------------------|
| Total Population                        | 7,765               | 69,005                | 183,187                   |
| Average Age                             | 39.9                | 39.7                  | 39.9                      |
| Average Age (Male)                      | 38.5                | 38.2                  | 38.5                      |
| Average Age (Female)                    | 40.9                | 41.2                  | 41.4                      |
|                                         |                     |                       |                           |
| HOUSEHOLDS & INCOME                     | 1 MILE              | 5 MILES               | 10 MILES                  |
| HOUSEHOLDS & INCOME<br>Total Households | <b>1 MILE</b> 2,764 | <b>5 MILES</b> 25,890 | <b>10 MILES</b><br>70,040 |
|                                         |                     | ••••••                |                           |
| Total Households                        | 2,764               | 25,890                | 70,040                    |