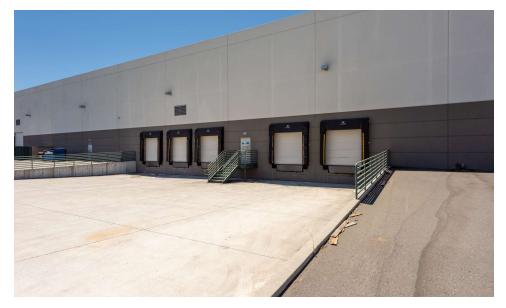

#### **PROPERTY HIGHLIGHTS**

- Property can be delivered vacant at end of 2024
- 120 Parking Stalls
- Large Staging Area
- 28' Clear Height
- 3 Grade Level Doors
- 5 Dock High Doors with Automatic Levelers
- 2000 AMP 480 Volt 3 Phase Power
- ESFR Rated Fire Sprinkler System