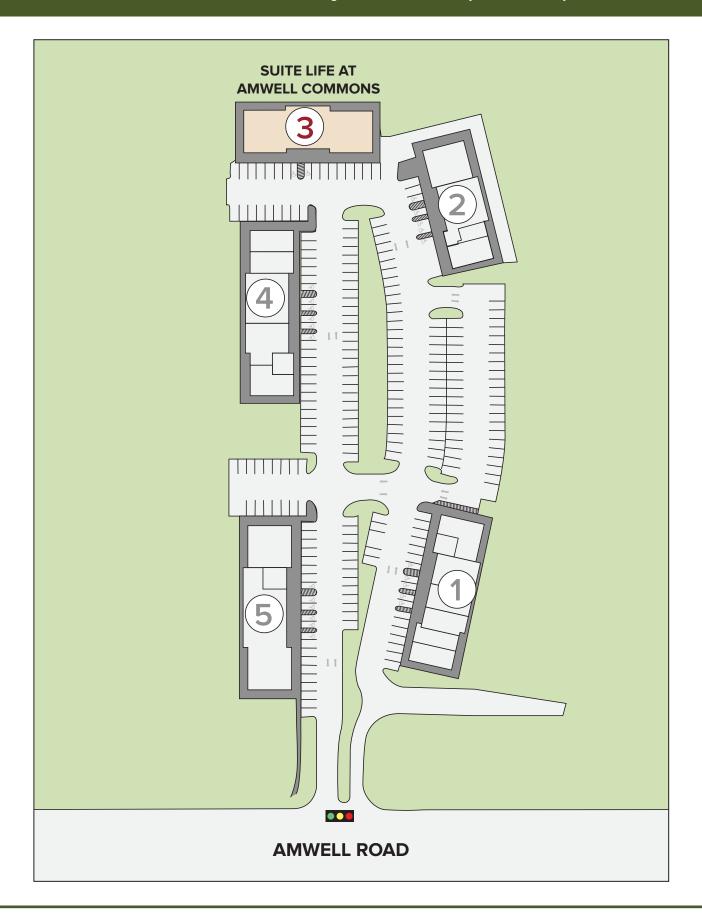

Surrounded by a bustling business community just off Route 206 on Amwell Road, Suite Life at Amwell Commons is part of the Amwell Commons office and medical complex.

Situated on eight acres of professionally landscaped grounds, Suite Life at Amwell Commons provides 7,500 sf (+/-) of the 42,162 sf (+/-) available in the five building Amwell Commons office and medical complex.