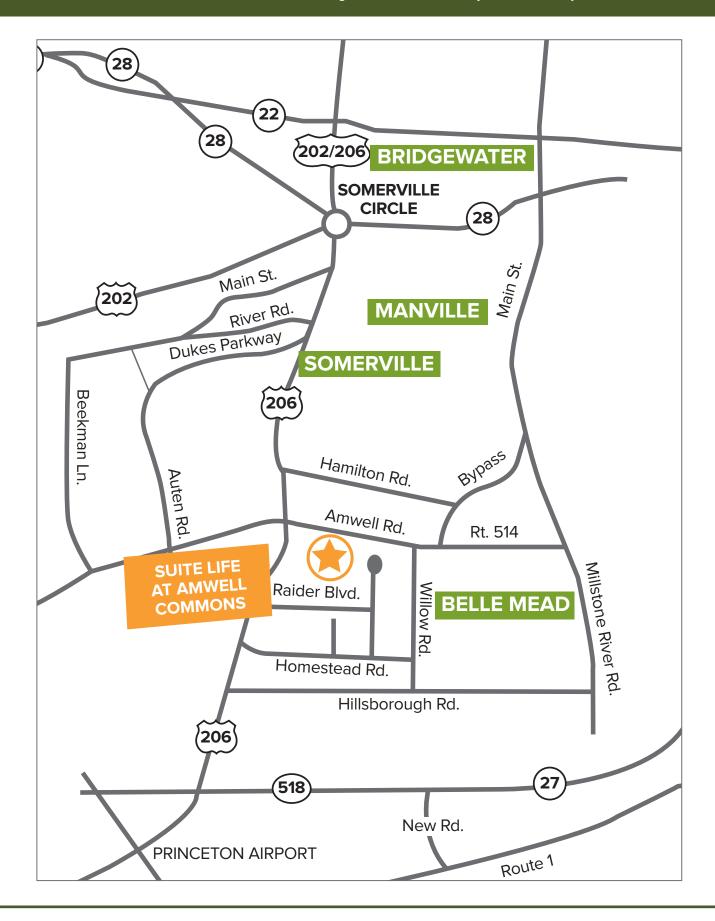

390 Amwell Road | Hillsborough | Somerset County | New Jersey

of e Life at

Located in the economic heart of Somerset County, just nine miles north of downtown Princeton and seven miles south of the Somerville Circle, Suite Life at Amwell Commons, formerly Amwell Executive Suites, offers small business tenants elegant, fully furnished and functional office suites.