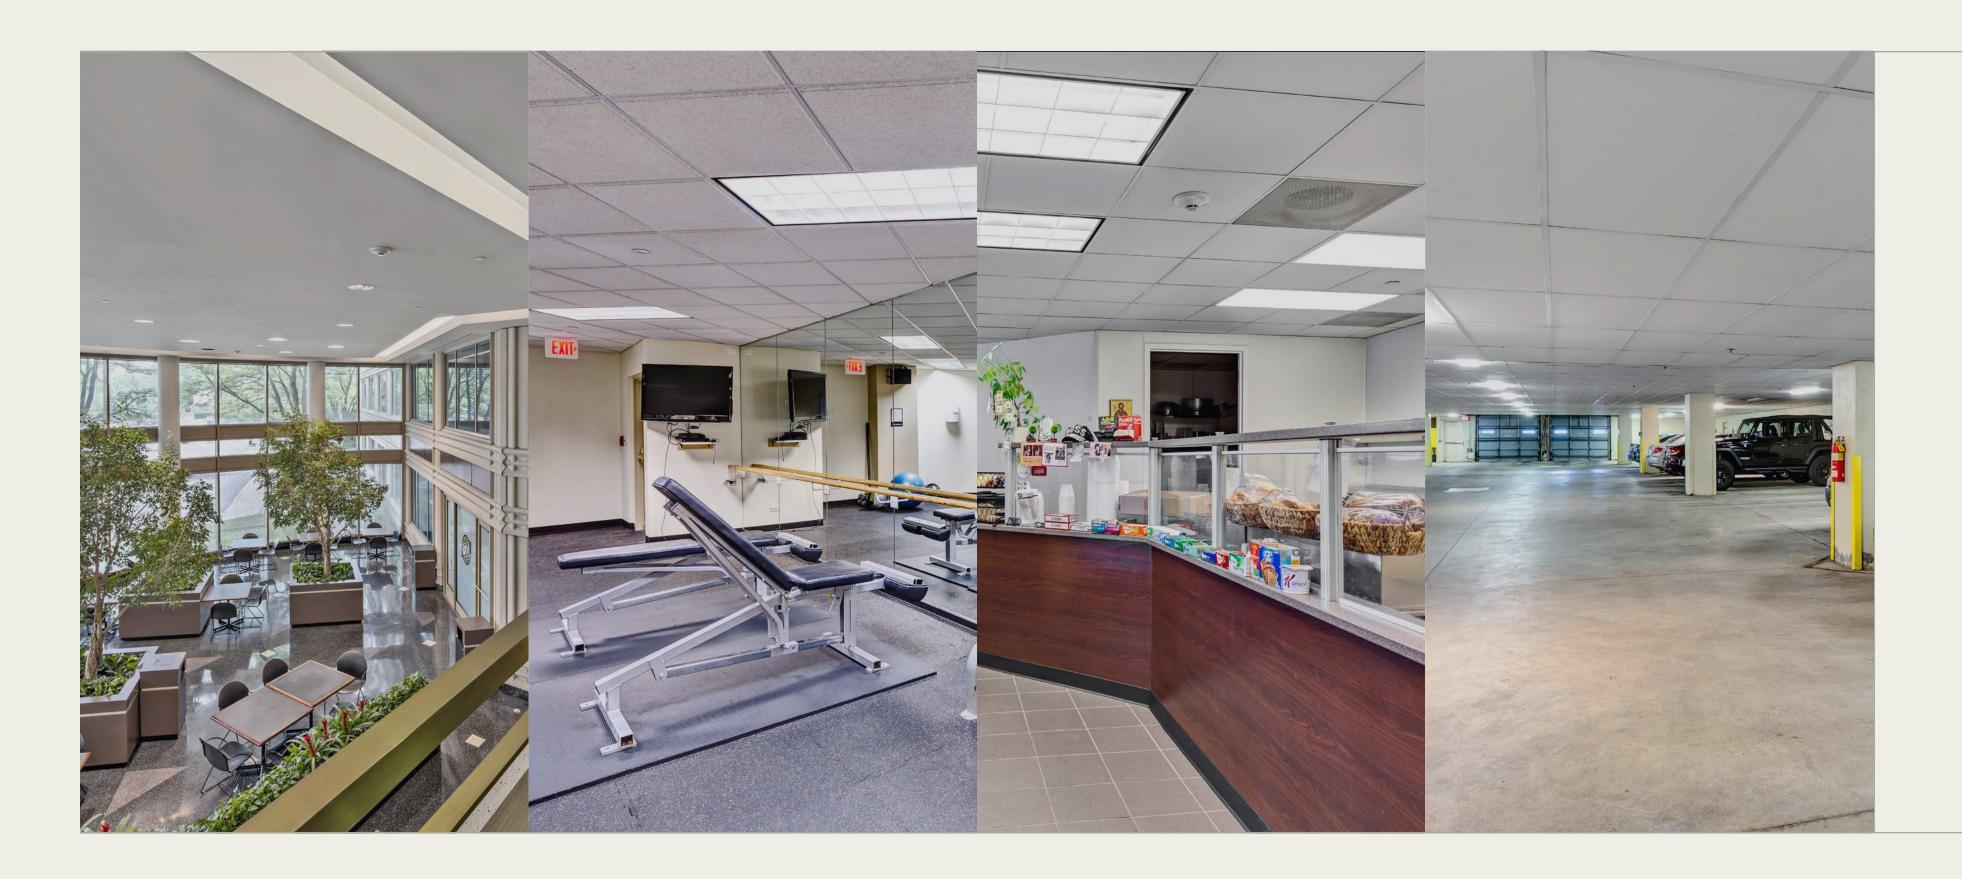

### **Fully Amenitized**

The 601 Oakmont tenant experience starts with reserved parking in a climate controlled indoor executive parking garage.

Now that you are here, a variety of tenant amenities provide the ultimate convenience. Stop by the deli for breakfast or lunch, schedule a team meeting in the conference facility or get in a workout at our fitness center.

## Fully amenitized.

A complete workspace experience for ultimate tenant convenience.

- Two-story atrium
- Fitness center
- Conference center
- Deli
- Underground parking
- Adjacent daycare