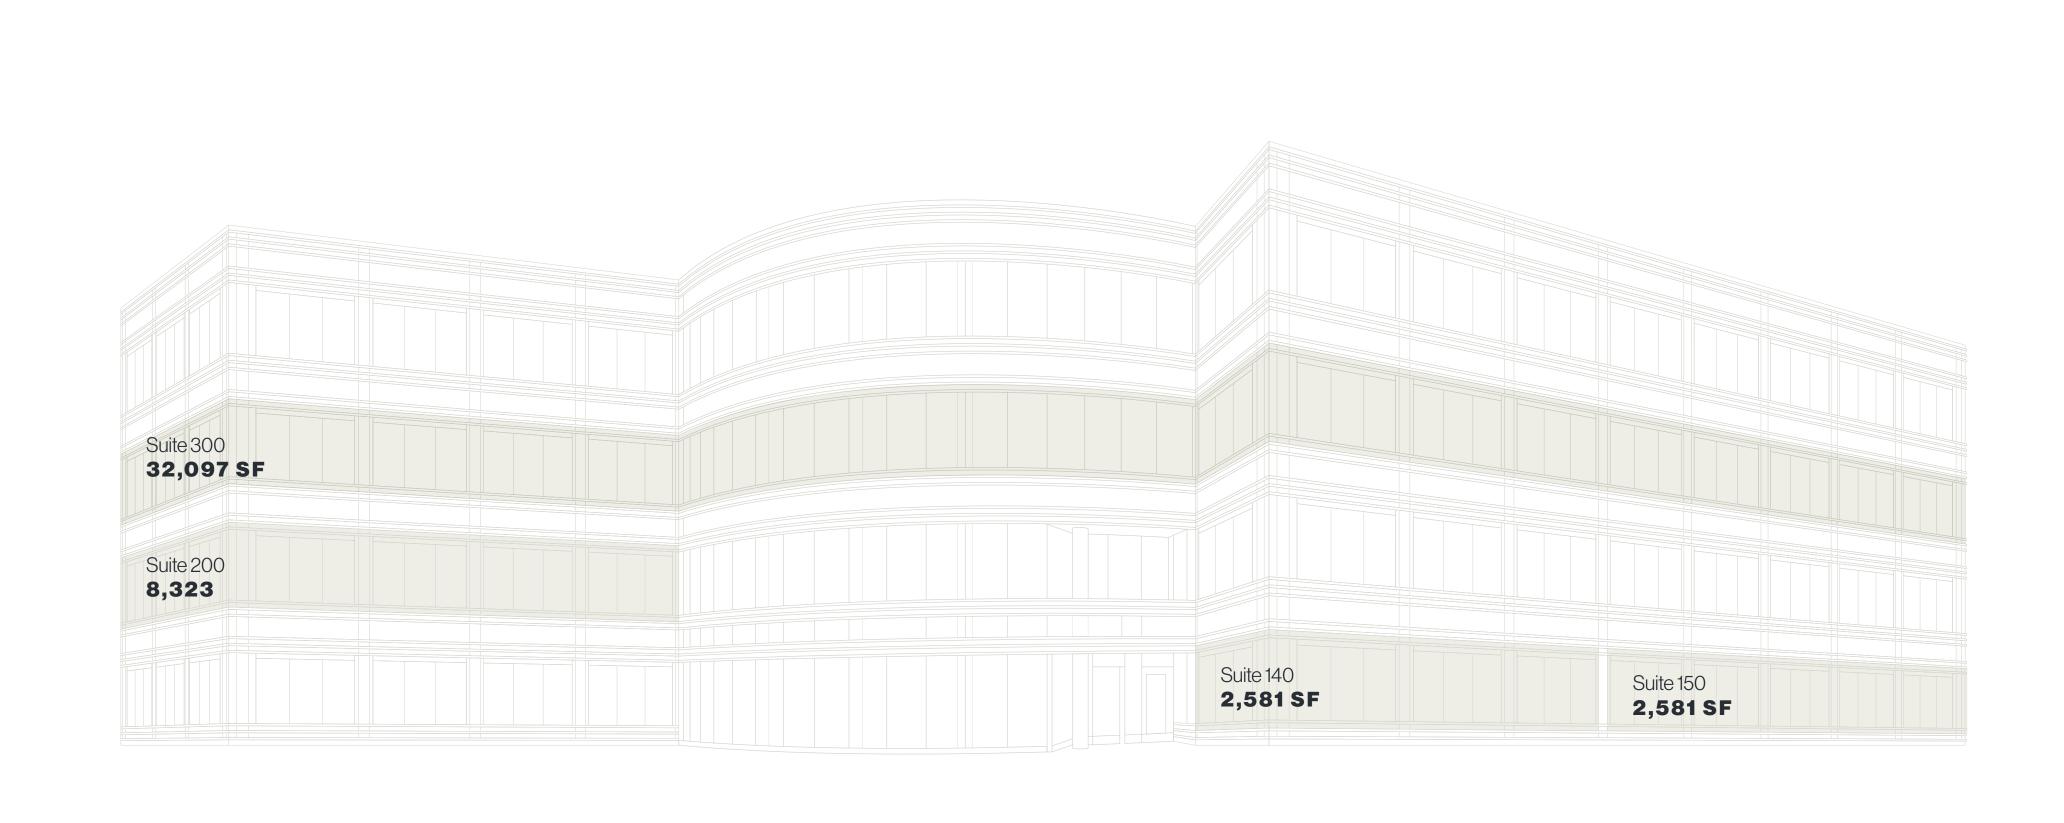

Oak Brook Rd 31st St i-State Tollway 35th St Adams Rd St N Cass Ave 601 OAKMONT LANE Füllersburg Douglas Rd Williams S Fuller Rd Plaza Dr The Ln St Fairview Ave E Ogden Ave N Grant St E Hickory St W Hickory St E Walnut St

### Prime location.

601 Oakmont, situated immediately south of Oakbrook Center and just off Route 83, provides easy access to this top-tier shopping hub. The location is convenient to major expressways for ease of access in all directions.

## Fully amenitized.



A complete workspace experience for ultimate tenant convenience.

- Two-story atrium
- Fitness center
- Conference center
- Deli
- Underground parking
- Adjacent daycare

### Efficient floor plates.

601 Oakmont Lane offers 32,000 SF of contiguous space is available.

Suite 300



## 601 Oakmont availability



# Group RMC where today's tenants want to be.

## where



Wherever business is going, **Group RMC** is already there, with a growing portfolio of prime properties in the East-West Corridor.

### GO1 OAKMONT LANE

#### Contact

Jeffrey Mann
Senior Vice President
+16305737076
jeffrey.mann@cbre.com

Adam Lawler
Vice President
+16303682610
adam.lawler@cbre.com



601 OAKMONT LANE WESTMONT. II

©2024 CBRE, Inc. All rights reserved. This information has been obtained from sources believed reliable, but has not been verified for accuracy or completeness. You should conduct a careful, independent investigation of the property and verify all information. Any reliance on this information is solely at your own risk. CBRE and the CBRE logo are service marks of CBRE, Inc. All other marks displayed o