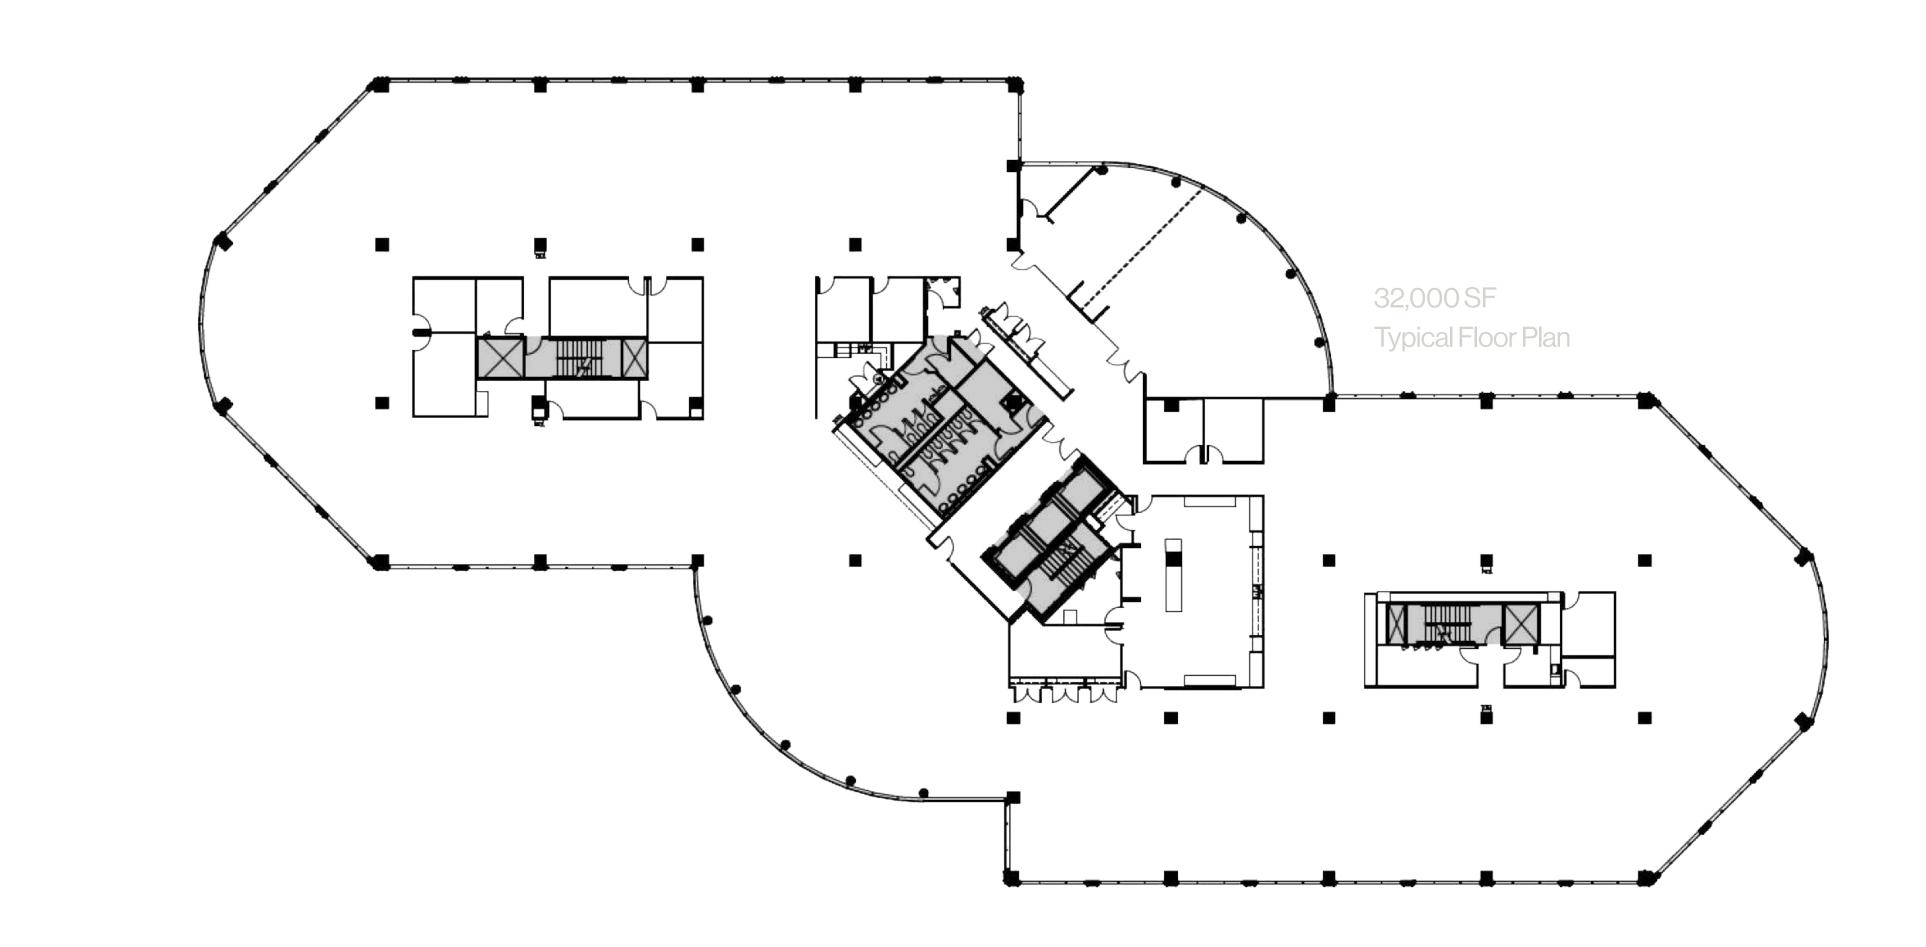

#### **Efficient Floor Plates**

49,000 square feet of contiguous space is available on the 2nd and 3rd floors. The space is highly efficient and was recently occupied by a Fortune 100 financial institution with excellent existing conditions and is ready for move-in. An above market parking ratio of 5/1000 is in place to accommodate a modern open space design.

### Efficient floor plates.

601 Oakmont Lane offers 32,000 SF of contiguous space is available.

Suite 300